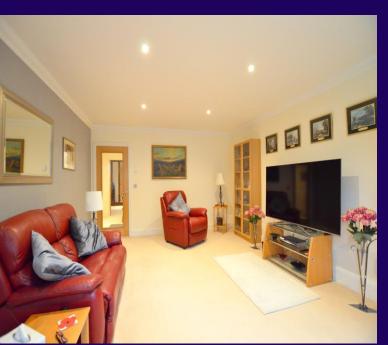

#### **Entrance Hall**

Bright spacious entrance hall with storage cupboard and video entry phone system. Doors leading to:

Lounge 20' 4" x 15' 1" (6.19m x 4.59m)
Superb, bright lounge, coved ceiling with inset lighting and bay window to front.
Kitchen 3.12m (10'3") x 3.07m (10'1")
Alno fitted kitchen with a matching range of base and eye level units, granite worktops and inset twin bowl sink with Blanco swan neck mixer tap. Integrated Smeg appliances include fridge, freezer, dishwasher, washer/dryer, electric oven, four ring gas hob with extractor canopy and microwave.
Cupboard housing Ideal combination boiler, down lighters, tiled floor and double glazed window to side.