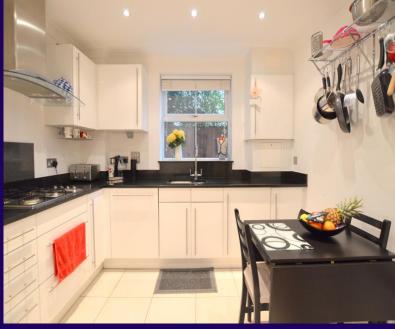

#### **Entrance Hall**

Bright spacious entrance hall with storage cupboard and video entry phone system. Doors leading to:

Lounge 20' 4" x 15' 1" (6.19m x 4.59m)
Superb, bright lounge, coved ceiling with inset lighting and bay window to front.
Kitchen 3.12m (10'3") x 3.07m (10'1")
Alno fitted kitchen with a matching range of base and eye level units, granite worktops and inset twin bowl sink with Blanco swan neck mixer tap. Integrated Smeg appliances include fridge, freezer, dishwasher, washer/dryer, electric oven, four ring gas hob with extractor canopy and microwave.
Cupboard housing Ideal combination boiler, down lighters, tiled floor and double glazed window to side.