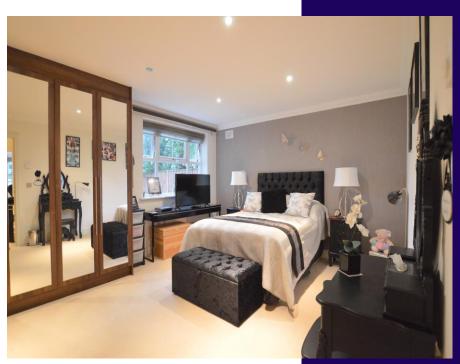

Master Bedroom 17' 8" x 12' 6" (5.38m x 3.81m)

Fitted wardrobes, coved ceiling and window to rear. Door to:

**En-suite Bathroom** 

Walk in shower enclosure, low level WC, ceramic wash hand basin with storage under, heated towel rail, extractor fan, shaver point and fully tiled walls and floor.

Bedroom Two 15' 8" x 9' 7" (4.77m x 2.92m)

Spacious room flooded with natural light with coved ceiling and window to front.