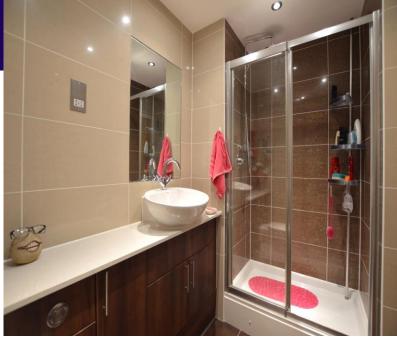

Master Bedroom 17' 8" x 12' 6" (5.38m x 3.81m)

Fitted wardrobes, coved ceiling and window to rear. Door to:

**En-suite Bathroom** 

Walk in shower enclosure, low level WC, ceramic wash hand basin with storage under, heated towel rail, extractor fan, shaver point and fully tiled walls and floor.