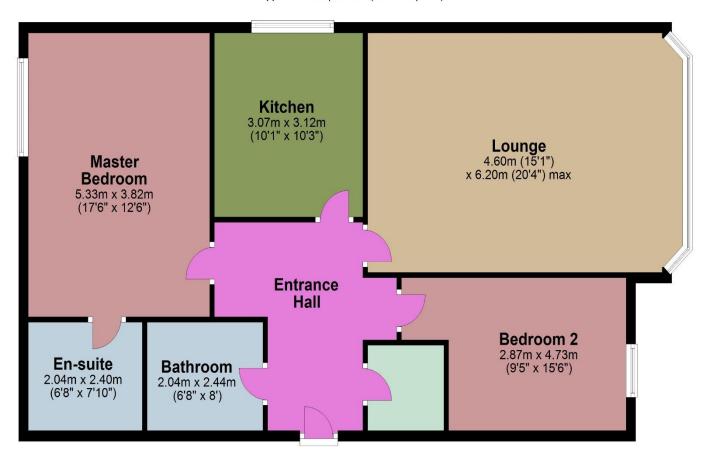

# **Ground Floor**

Approx. 97.6 sq. metres (1050.1 sq. feet)

Total area: approx. 97.6 sq. metres (1050.1 sq. feet)

DISCLAIMER: Robertson Phillips may not have sought to verify the legal title of the property, the existence of planning permissions and/or building regulation approvals and have been unable to check the working condition of any services or appliances.

Property layouts are for general guidance and are not drawn exactly to scale. Measurements are taken at the widest points and bays, alcoves, wardrobes etc. may not be shown.