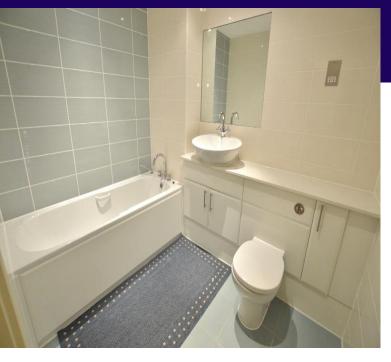

#### Bathroom

Bath, low level WC, ceramic wash hand basin with storage under, heated towel rail, extractor fan, shaver point and fully tiled walls and floor.