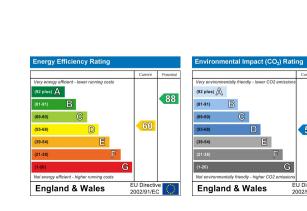

Garden to rear. Must view!

EPC Rating D
Council Tax Band C
Holding Deposit £311.00( Equivalent to 1 weeks rent)
Deposit £1557.00

87

55

EU Directive 2002/91/EC

These particulars are intended to give a fair and reliable description of the property but no responsibility for any inaccuracy or error can be accepted and do not constitute an offer or contract. We have not tested any services or appliances (including central heating if fitted) referred to in these particulars and the purchasers are advised to satisfy themselves as to the working order and condition. If a property is unoccupied at any time there may be reconnection charges for any switched off/disconnected or drained services or appliances - All measurements are approximate. If you are thinking of selling your home or just curious to discover the value of your property, Hunters would be pleased to provide free, no obligation sales and marketing advice. Even if your home is outside the area covered by our local offices we can arrange a Market Appraisal through our national network of Hunters estate agents.