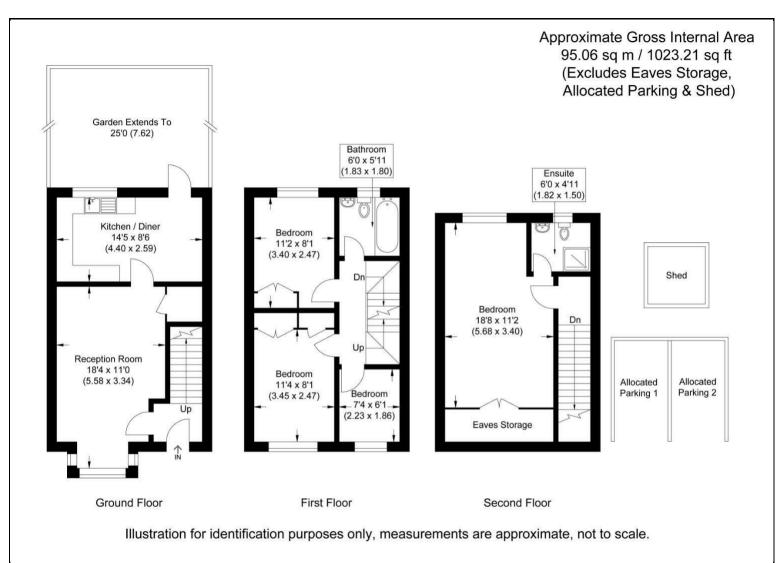

## Mill Close, Buntingford, SG9 9SZ Offers In Excess Of £430,000

Fantastic four bedroom end of terrace home in the popular Bovis development. Features a good size lounge, kitchen/diner, three double bedrooms plus a single, family bathroom plus shower ensuite to the master bedroom. East facing garden with two allocated parking spaces and timber shed with power set behind for extra storage. Walking distance to town centre and schools.

- Beautifully presented four bedroom town house.
- Two allocated parking spaces
- East facing low maintenance garden
- Large timber shed with power

- End of terrace
- Family bathroom plus shower en-suite to master bedroom
- Boiler serviced summer 2023
- Walking distance to town and schools