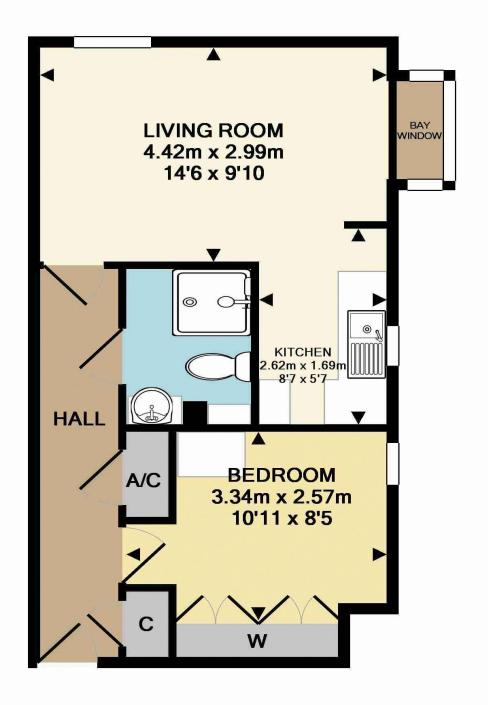

## TOTAL APPROX. FLOOR AREA 37.3 SQ.M. (401 SQ.FT.)

All measurements of walls, doors, windows, fittings and appliances, their size and locations are approximate and cannot be regarded as being an accurate representation neither by the vendor nor their agent. www.inovusproperty.co.uk