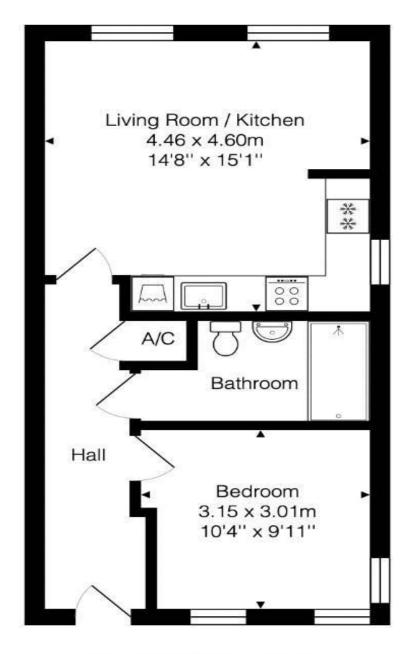

464 Sq Ft (43.1 Sq Mt)

**Excellent Local Amenities** 

Total Area: 43.1 m2 ... 464 ft2

Whilst every attempt has been made to ensure the accuracy of the floorplan contained here, measurements of doors, windows, rooms and any other items are approximate and no responsibility is taken for any error, omission or mis-statement.

This plan is purely for illustrative purposes only and should be used as such by any prospective purchaser.

Area includes internal and external wall thickness

www.epcassessments.co.uk

Kit Johnson Residential 26-33 High St Weston Bath BA1 4BX 01225 444447 sales@kitjohnson.co.uk www.kitjohnson.co.uk