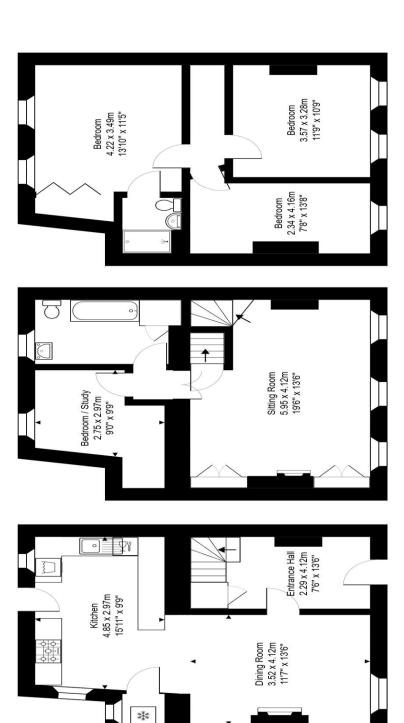

## **Grade II Listed Townhouse**

**Four Bedrooms** 

**Three Reception Rooms** 

**Two Bathrooms** 

**Attractive Gardens** 

1414 Sq Ft (131.4 Sq Mt)

**Freehold** 

Council Tax Band D £2266

**Period Features Throughout** 

24 Church Street

Total Area: 131.4 m² ... 1414 ft²

All measurements of walls, doors, windows, fittings and appliances, their size and locations are approximate and cannot be regarded as being an accurate representation neither by the vendor nor their agent. www.inovusproperty.co.uk

Second Floor Area: 43.9 m² ... 472 ft²

Area: 43.9 m² ... 472 ft²

Ground Floor Area: 43.6 m² ... 470 ft²

First Floor

Kit Johnson Residential 26-33 High St Weston Bath BA1 4BX 01225 444447 sales@kitjohnson.co.uk www.kitjohnson.co.uk