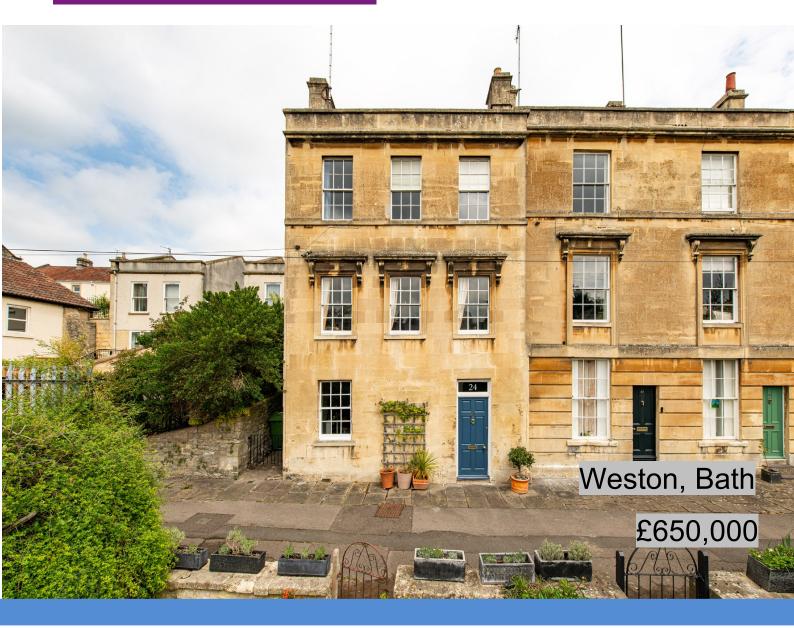

## 24 Church Street Weston Bath BA1 4BU

PRICE: £650,000

An elegant, well proportioned end terrace, three storey Georgian Townhouse set above road level with a private garden to the front and raised sunny garden to the rear. Period features have been retained throughout this Grade II listed home. Entrance hall, dining room, kitchen/breakfast room with integrated appliances and door to the rear back garden. On the first floor there is an elegant sitting room with triple Sash windows to a Southern aspect, front bedroom and family bathroom. Three further bedrooms on the second floor with en-suite shower room to the main. The garden has a terrace with steps up to the lawn which secures sunshine because of the level, with

views towards Weston All Saints
Church. The house stands in the
heart of Weston Village with plenty
of local amenities, the city is about a
20 minute walk via Weston Park
and Royal Victoria Park. A sensibly
priced home for the Georgian
Connoisseur.