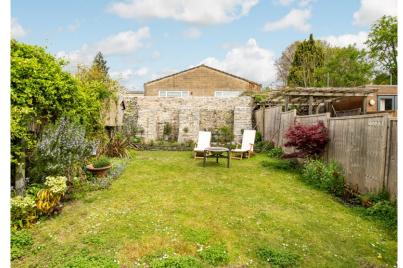

## 24 Church Street Weston Bath BA1 4BU

PRICE: £650,000

An elegant, well proportioned end terrace, three storey Georgian Townhouse set above road level with a private garden to the front and raised sunny garden to the rear. Period features have been retained throughout this Grade II listed home. Entrance hall, dining room, kitchen/breakfast room with integrated appliances and door to the rear back garden. On the first floor there is an elegant sitting room with triple Sash windows to a Southern aspect, front bedroom and family bathroom. Three further bedrooms on the second floor with en-suite shower room to the main. The garden has a terrace with steps up to the lawn which secures sunshine because of the level, with

views towards Weston All Saints
Church. The house stands in the
heart of Weston Village with plenty
of local amenities, the city is about a
20 minute walk via Weston Park
and Royal Victoria Park. A sensibly
priced home for the Georgian
Connoisseur.