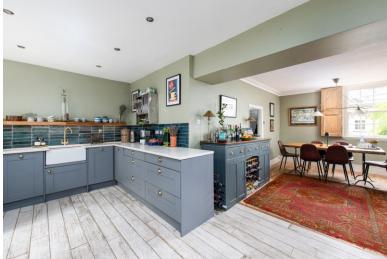

## 24 Church Street Weston Bath BA1 4BU

PRICE: £650,000

An elegant, well proportioned end terrace, three storey Georgian Townhouse set above road level with a private garden to the front and raised sunny garden to the rear. Period features have been retained throughout this Grade II listed home. Entrance hall, dining room, kitchen/breakfast room with integrated appliances and door to the rear back garden. On the first floor there is an elegant sitting room with triple Sash windows to a Southern aspect, front bedroom and family bathroom. Three further bedrooms on the second floor with en-suite shower room to the main. The garden has a terrace with steps up to the lawn which secures sunshine because of the level, with