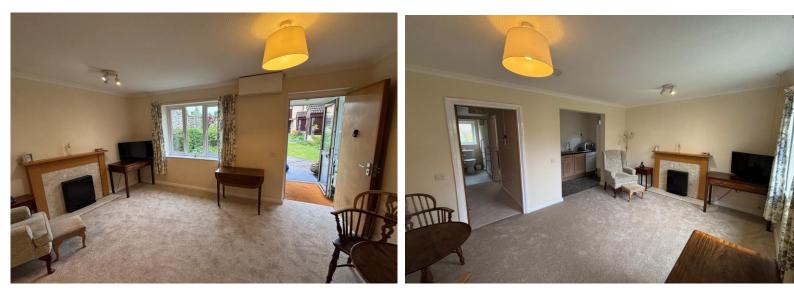

### PRICE: £250,000

With a South facing aspect to the front, a ground floor bungalow apartment in this popular development off Weston High Street. The bungalow is accessed via either a staircase or a lift. The level garden accommodation includes a private entrance and porch, Living room, Bedroom, Wet Room and Kitchen with integrated Bosch appliances including washing machine / dryer, fridge freezer, dishwasher and oven. Of note is that both the bathroom and kitchen have windows, which is not common in this popular residence. There are excellent communal facilities which include a Laundry room, Gardens and a communal

Living room. Located in the heart of Weston Village, it's walking distance to all the local amenities such as Tesco and has a choice of coffee shops, as well as bus routes into Bath. Being sold with vacant possession.