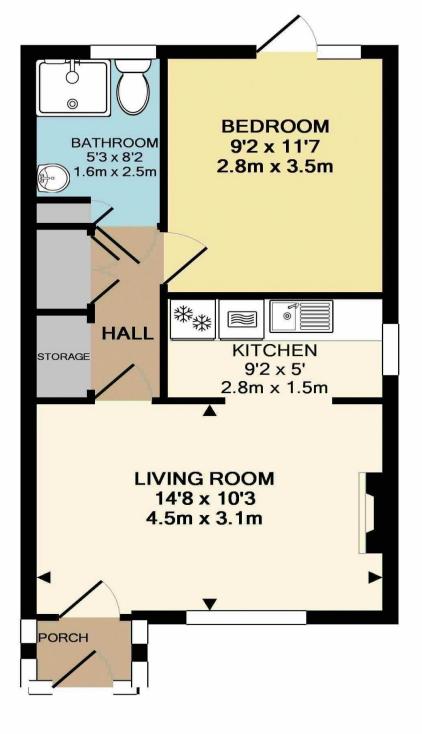

Council Tax Band B £1762

408 Sq Ft (37.9 Sq Ft)

#### TOTAL APPROX. FLOOR AREA 408 SQ.FT. (37.9 SQ.M.)

All measurements of walls, doors, windows, fittings and appliances, their size and locations are approximate and cannot be regarded as being an accurate representation neither by the vendor nor their agent. www.inovusproperty.co.uk Made with Metropix ©2018