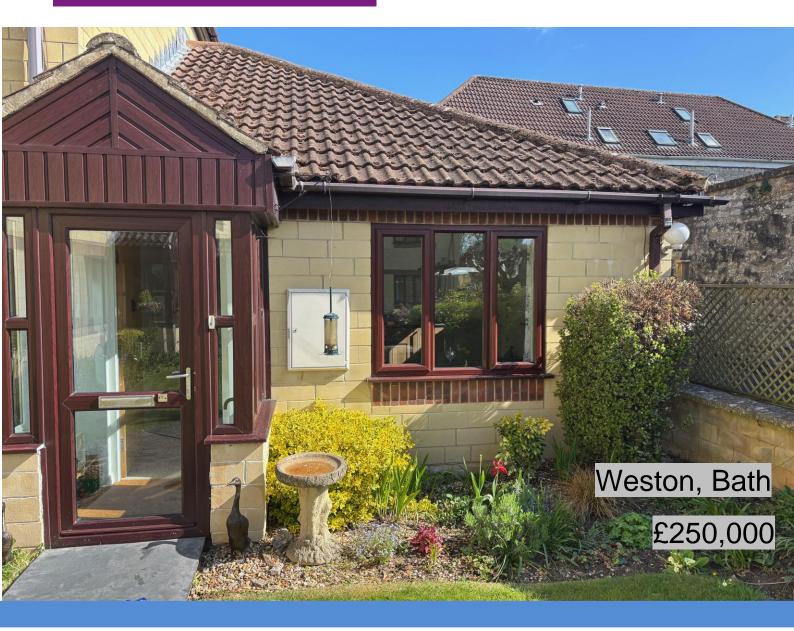

### PRICE: £250,000

With a South facing aspect to the front, a ground floor bungalow apartment in this popular development off Weston High Street. The bungalow is accessed via either a staircase or a lift. The level garden accommodation includes a private entrance and porch, Living room, Bedroom, Wet Room and Kitchen with integrated Bosch appliances including washing machine / dryer, fridge freezer, dishwasher and oven. Of note is that both the bathroom and kitchen have windows, which is not common in this popular residence. There are excellent communal facilities which include a Laundry room, Gardens and a communal

Living room. Located in the heart of Weston Village, it's walking distance to all the local amenities such as Tesco and has a choice of coffee shops, as well as bus routes into Bath. Being sold with vacant possession.