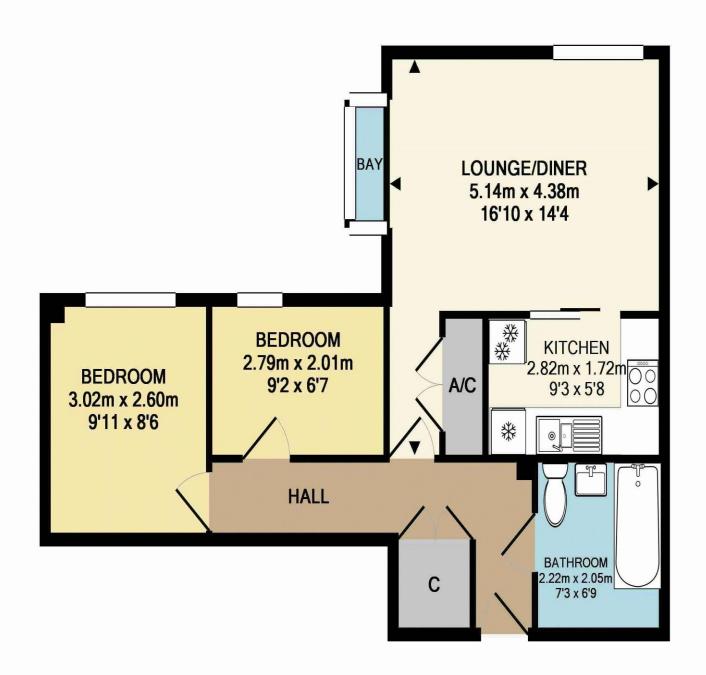

Council Tax Band B £1676

530 Sq Ft (49.2 Sq Mt)

## 23 SHEPPARDS GARDENS TOTAL APPROX. FLOOR AREA 49.2 SQ.M. (530 SQ.FT.)

All measurements of walls, doors, windows, fittings and appliances, their size and locations are approximate and cannot be regarded as being an accurate representation neither by the vendor nor their agent. www.inovusproperty.co.uk