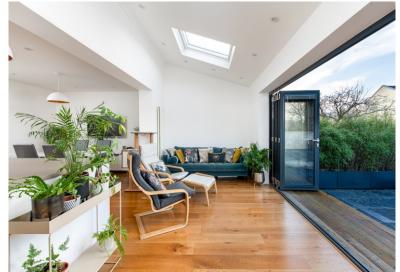

## 27 Lucklands Road Bath BA1 4AX

PRICE: £750,000

A beautifully appointed, extended 1950's semi detached house in a sought after road off Weston Park, ideal for access into the village as well as a walk into the City Centre. Porch, hall, living room, open plan kitchen/diner/family room with modern integrated appliances, engineered oak flooring and bi fold doors onto the delightful West facing gardens, utility room, downstairs shower room and office/bedroom 4. Upstairs there are three good bedrooms and a bathroom suite. Parking for two cars at the front. The house has been sympathetically modernised and extended and as such makes for an ideal family home to move in to in such a popular area.

1950's Extended Semi

Stunning Open Plan Kitchen/Diner

**Three Bedrooms** 

**Living Room** 

**Utility** 

Office/ Bedroom Four

**Shower Room** 

**Bathroom** 