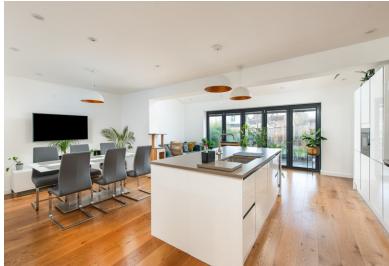

## 27 Lucklands Road Bath BA1 4AX

PRICE: £750,000

A beautifully appointed, extended 1950's semi detached house in a sought after road off Weston Park, ideal for access into the village as well as a walk into the City Centre. Porch, hall, living room, open plan kitchen/diner/family room with modern integrated appliances, engineered oak flooring and bi fold doors onto the delightful West facing gardens, utility room, downstairs shower room and office/bedroom 4. Upstairs there are three good bedrooms and a bathroom suite. Parking for two cars at the front. The house has been sympathetically modernised and extended and as such makes for an ideal family home to move in to in such a popular area.

1950's Extended Semi

Stunning Open Plan Kitchen/Diner

**Three Bedrooms** 

**Living Room** 

**Utility** 

Office/ Bedroom Four

**Shower Room** 

**Bathroom** 