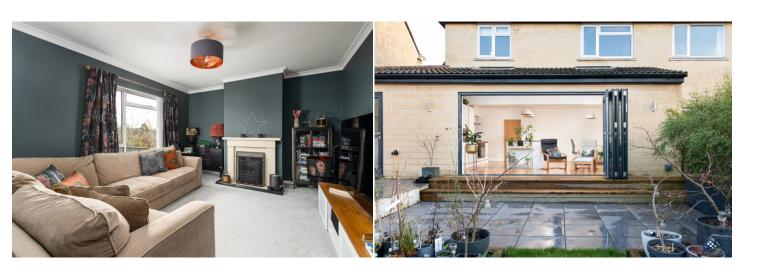

## 27 Lucklands Road Bath BA1 4AX

PRICE: £750,000

A beautifully appointed, extended 1950's semi detached house in a sought after road off Weston Park, ideal for access into the village as well as a walk into the City Centre. Porch, hall, living room, open plan kitchen/diner/family room with modern integrated appliances, engineered oak flooring and bi fold doors onto the delightful West facing gardens, utility room, downstairs shower room and office/bedroom 4. Upstairs there are three good bedrooms and a bathroom suite. Parking for two cars at the front. The house has been sympathetically modernised and extended and as such makes for an ideal family home to move in to in such a popular area.

1950's Extended Semi

Stunning Open Plan Kitchen/Diner

**Three Bedrooms** 

**Living Room** 

**Utility** 

Office/ Bedroom Four

**Shower Room** 

**Bathroom** 