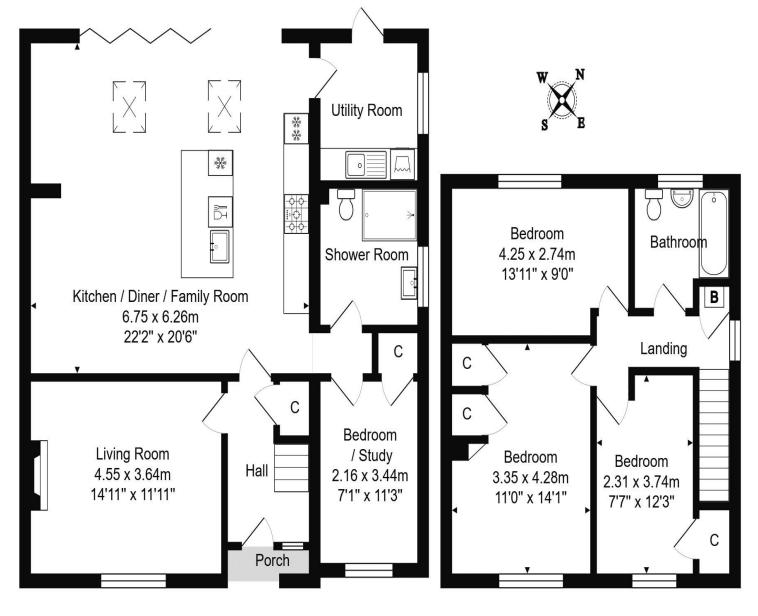

**Gas Central Heating** 

**Freehold** 

1517 Sq Ft (141 Sq Mt)

**Council Tax Band D £2155** 

 Ground Floor
 First Floor

 Area: 92.1 m² ... 991 ft²
 Area: 48.9 m² ... 526 ft²

Total Area: 141.0 m<sup>2</sup> ... 1517 ft<sup>2</sup> (excluding porch)

Whilst every attempt has been made to ensure the accuracy of the floorplan contained here, measurements of doors, windows, rooms and any other items are approximate and no responsibility is taken for any error, omission or mis-statement.

This plan is purely for illustrative purposes only and should be used as such by any prospective purchaser.

Area includes internal and external wall thickness

www.epcassessments.co.uk

Kit Johnson Residential 26-33 High St Weston Bath BA1 4BX 01225 444447 sales@kitjohnson.co.uk www.kitjohnson.co.uk