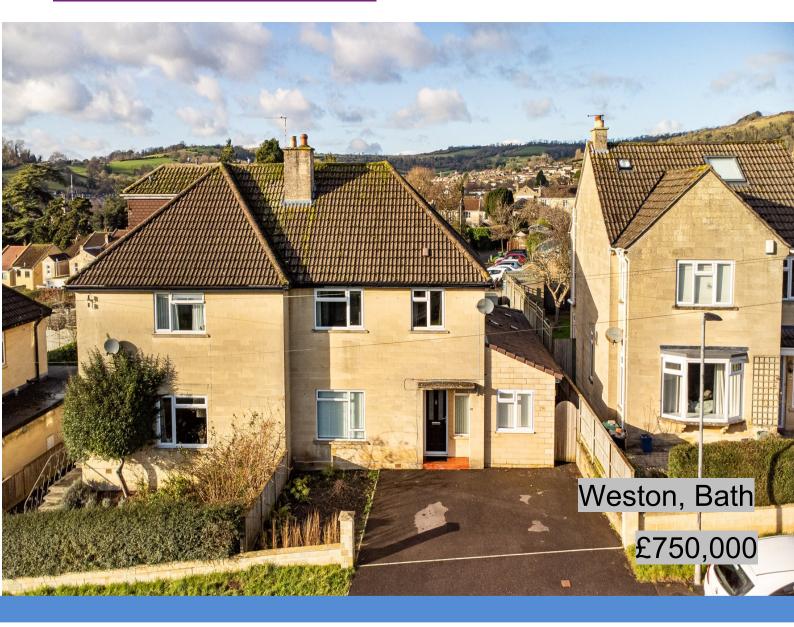

## 27 Lucklands Road Bath BA1 4AX

PRICE: £750,000

A beautifully appointed, extended 1950's semi detached house in a sought after road off Weston Park, ideal for access into the village as well as a walk into the City Centre. Porch, hall, living room, open plan kitchen/diner/family room with modern integrated appliances, engineered oak flooring and bi fold doors onto the delightful West facing gardens, utility room, downstairs shower room and office/bedroom 4. Upstairs there are three good bedrooms and a bathroom suite. Parking for two cars at the front. The house has been sympathetically modernised and extended and as such makes for an ideal family home to move in to in such a popular area.