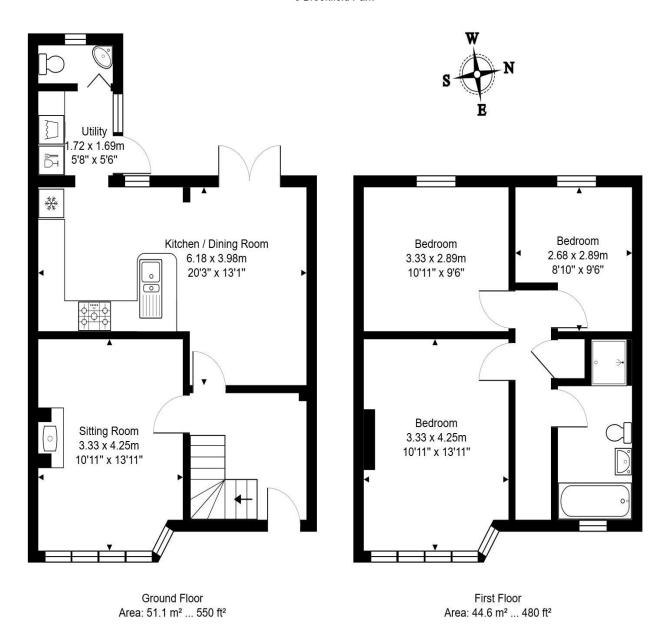

1930's Mid Terrace

**Three Bedrooms** 

**Sitting Room** 

**Open Plan Kitchen/Dining Room** 

**Utility and Cloakroom** 

**Four Piece Bathroom** 

Attractive Sunny Established Rear Garden

**Parking for 2 Cars** 

**Gas Central Heating** 

**Freehold** 

**Council Tax Band C £1916** 

1030 Sq Ft (95.7 Sq Mt)

Total Area: 95.7 m<sup>2</sup> ... 1030 ft<sup>2</sup>

All measurements of walls, doors, windows, fittings and appliances, their size and locations are approximate and cannot be regarded as being an accurate representation neither by the vendor nor their agent. www.inovusproperty.co.uk