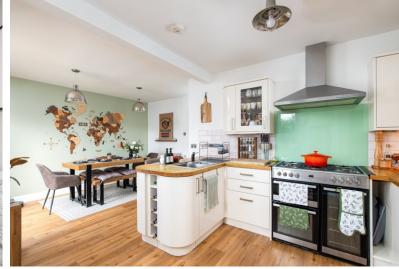

## KIT JOHNSON

residential

Weston, Bath

6 Brookfield Park Bath BA1 4JF

PRICE: £450,000

A stunning and beautifully presented 1930's mid terrace house in a popular location off the bottom of Lansdown Lane and close to Weston All Saints Primary School. Improved in recent years, this makes for a wonderful family home. Hall, sitting room with log burner, open plan kitchen/dining room with integrated appliances, utility area and downstairs cloakroom. Upstairs there are three good bedrooms and a large bathroom suite. French doors from the rear lead onto a deck and West facing garden with rear lane access. At the front of the house there is parking for two cars. It is rare that homes of such quality come to market in this price bracket. Brookfield Park is ideally located for local schools, Bath's Royal United Hospital and the M4 via Lansdown.

1930's Mid Terrace

**Three Bedrooms** 

**Sitting Room** 

**Open Plan Kitchen/Dining Room** 

**Utility and Cloakroom** 

**Four Piece Bathroom** 

Attractive Sunny Established Rear Garden

**Parking for 2 Cars** 