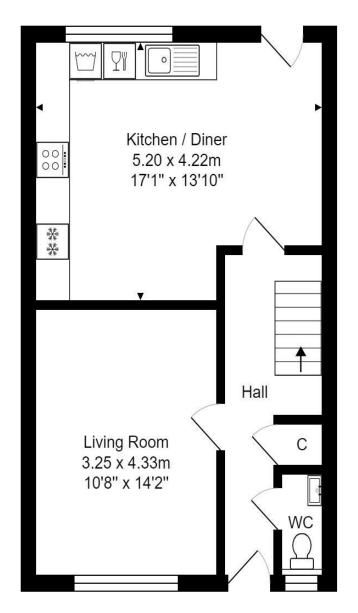

**Electric Heating** 

Refurbished 2023

976 Sq Ft (90.7 Sq Mt)

**Close to Local Amenities** 

Ground Floor Area: 45.3 m<sup>2</sup> ... 488 ft<sup>2</sup> First Floor Area: 45.3 m<sup>2</sup> ... 488 ft<sup>2</sup>

Total Area: 90.7 m<sup>2</sup> ... 976 ft<sup>2</sup>

Whilst every attempt has been made to ensure the accuracy of the floorplan contained here, measurements of doors, windows, rooms and any other items are approximate and no responsibility is taken for any error, omission or mis-statement.

This plan is purely for illustrative purposes only and should be used as such by any prospective purchaser.

Area includes internal and external wall thickness

www.epcassessments.co.uk

Kit Johnson Residential 26-33 High St Weston Bath BA1 4BX 01225 444447 sales@kitjohnson.co.uk www.kitjohnson.co.uk