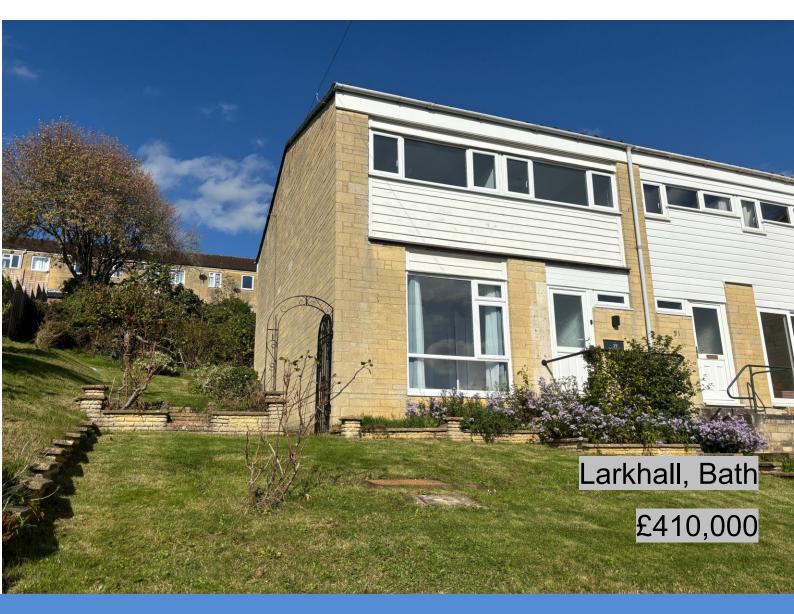

## 29 Hill View Road Bath BA1 6NX

PRICE: £410,000

With stunning views across to Bathampton Down and beyond, and with three double bedrooms, a beautifully refurbished end terrace 1960's house. Light and airy accommodation throughout, hall, cloakroom, sitting room, open plan kitchen/dining room with integrated appliances. Upstairs there are three good sized bedrooms and a bathroom suite. The heating and electric have all been upgraded (2023). This particular house has a very generous plot with scope to extend (subject to consents). The gardens are to the front, side and rear. Ideally located for the amenities in Larkhall Village and excellent local schools. Vacant possession. A good size family home.

1960's End Terrace

**Three Good Bedrooms** 

Stunning Open Plan Kitchen/Diner

**Sitting Room** 

Cloakroom & Bathroom

Large Plot to 3 Sides

**Beautiful Open Views** 

**Freehold** 