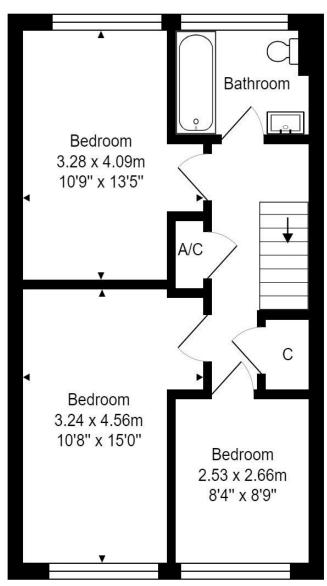

**Electric Heating** 

Refurbished 2023

976 Sq Ft (90.7 Sq Mt)

**Close to Local Amenities** 

Ground Floor Area: 45.3 m<sup>2</sup> ... 488 ft<sup>2</sup> First Floor Area: 45.3 m<sup>2</sup> ... 488 ft<sup>2</sup>

Total Area: 90.7 m<sup>2</sup> ... 976 ft<sup>2</sup>

Whilst every attempt has been made to ensure the accuracy of the floorplan contained here, measurements of doors, windows, rooms and any other items are approximate and no responsibility is taken for any error, omission or mis-statement.

This plan is purely for illustrative purposes only and should be used as such by any prospective purchaser.

Area includes internal and external wall thickness

www.epcassessments.co.uk

Kit Johnson Residential 26-33 High St Weston Bath BA1 4BX 01225 444447 sales@kitjohnson.co.uk www.kitjohnson.co.uk