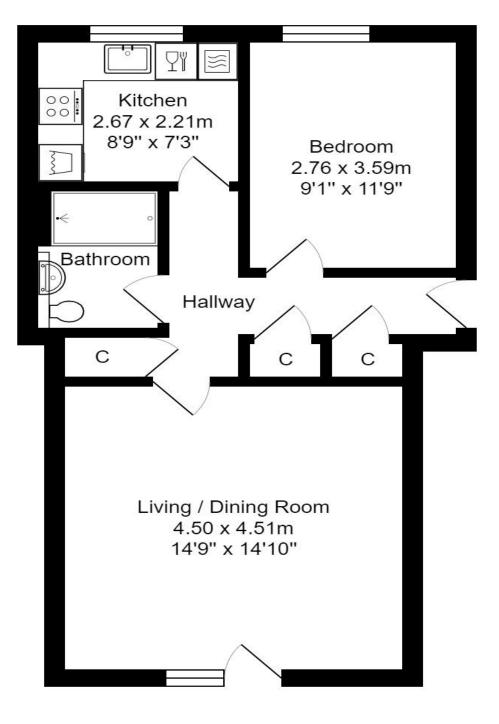

#### Total Area: 50.3 m<sup>2</sup> ... 541 ft<sup>2</sup>

Whilst every attempt has been made to ensure the accuracy of the floorplan contained here, measurements of doors, windows, rooms and any other items are approximate and no responsibility is taken for any error, omission or mis-statement. This plan is purely for illustrative purposes only and should be used as such by any prospective purchaser. Area includes internal and external wall thickness www.epcassessments.co.uk