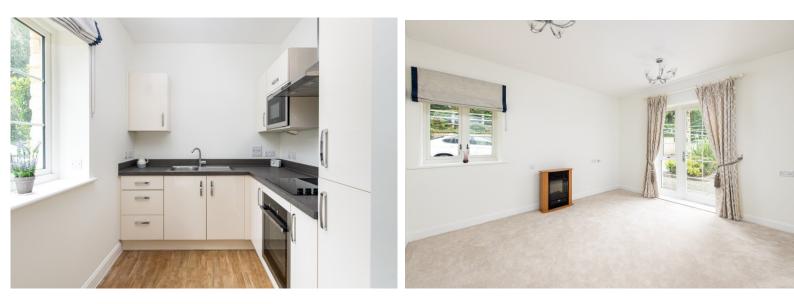

## PRICE: £315,000

A beautifully appointed ground floor apartment with a particularly sunny aspect in this popular development on the East side of Bath. This particular apartment is ideally situated within the development and is a level walk to all the communal facilities, restaurant, communal lounge, laundry and gardens. Constructed in 2018, Lambrook Court is ideally located for the local amenities in Larkhall as well being within the beautiful historic City of Bath. Accommodation includes private entrance, spacious hall, storage cupboard, bathroom suite, dual aspect living room, kitchen with integrated appliances and a double bedroom. We would recommend a site visit to understand the wonderful opportunities that Lambrook Court has to offer to those over 70.

One Bedroom Ground Floor Apartment

Over 70's

**Dual Aspect Living Room** 

**Fitted Kitchen** 

**Bathroom Suite** 

**Spacious Hall** 

**Double Bedroom** 

Leasehold 999 Years from 2017