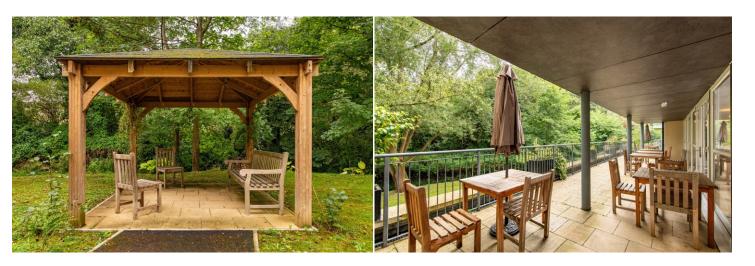

## PRICE: £315,000

A beautifully appointed ground floor apartment with a particularly sunny aspect in this popular development on the East side of Bath. This particular apartment is ideally situated within the development and is a level walk to all the communal facilities, restaurant, communal lounge, laundry and gardens. Constructed in 2018, Lambrook Court is ideally located for the local amenities in Larkhall as well being within the beautiful historic City of Bath. Accommodation includes private entrance, spacious hall, storage cupboard, bathroom suite, dual aspect living room, kitchen with integrated appliances and a double bedroom. We would recommend a site visit to understand the wonderful opportunities that Lambrook Court has to offer to those over 70.

Ground Rent £435 Per Annum

**Excellent Communal Facilities** 

**Council Tax Band C** 

Service Charge £10,040 to 30/06/25

**Former Show Flat** 

Close to Alice Park & Larkhall Shops