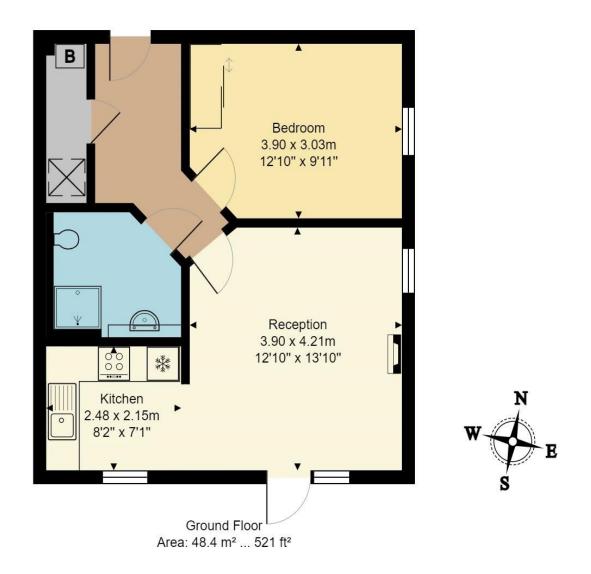

#### 2 Lambrook Court

Total Area: 48.4 m<sup>2</sup> ... 521 ft<sup>2</sup>

All measurements of walls, doors, windows, fittings and appliances, their size and locations are approximate and cannot be regarded as being an accurate representation neither by the vendor nor their agent. www.inovusproperty.co.uk