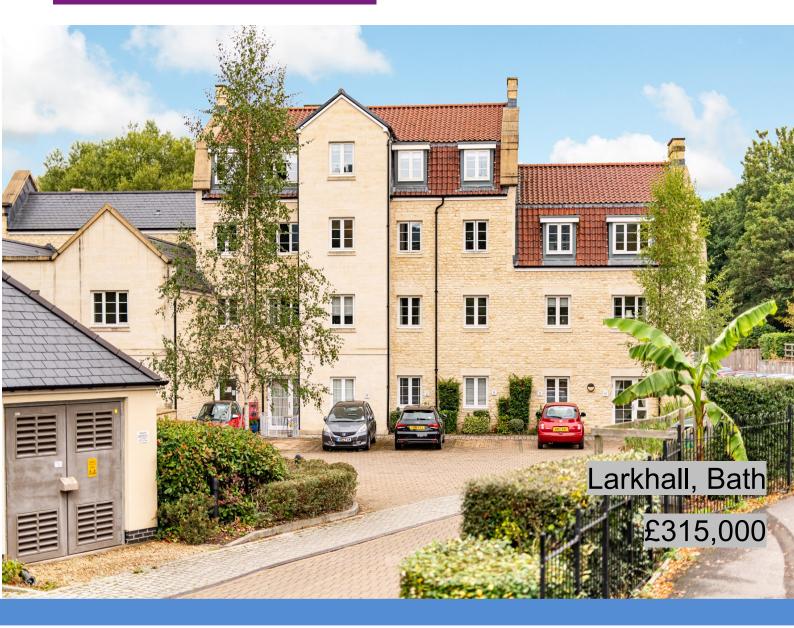

# 2 Lambrook Court Gloucester Road Bath BA1 8AZ

## PRICE: £315,000

A beautifully appointed ground floor apartment with a particularly sunny aspect in this popular development on the East side of Bath. This particular apartment is ideally situated within the development and is a level walk to all the communal facilities, restaurant, communal lounge, laundry and gardens. Constructed in 2018, Lambrook Court is ideally located for the local amenities in Larkhall as well being within the beautiful historic City of Bath. Accommodation includes private entrance, spacious hall, storage cupboard, bathroom suite, dual aspect living room, kitchen with integrated appliances and a double bedroom. We would recommend a site visit to understand the wonderful opportunities that Lambrook Court has to offer to those over 70.