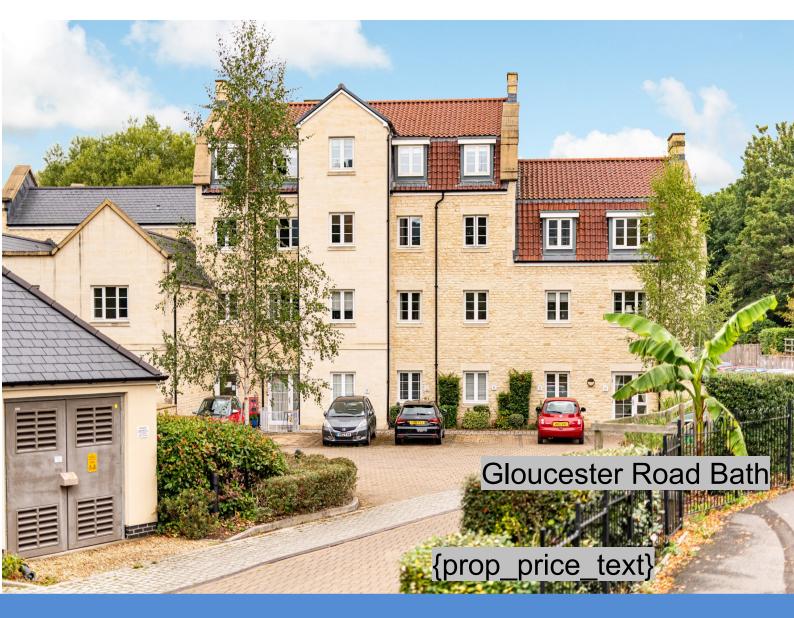

## 2 Lambrook Court Gloucester Road Bath BA1 8AZ

PRICE: £315,000

A beautifully appointed ground floor apartment with a particularly sunny aspect in this popular development on the East side of Bath. This particular apartment is ideally situated within the development and is a level walk to all the communal facilities, restaurant, communal lounge, laundry and gardens. Constructed in 2018, Lambrook Court is ideally located for the local amenities in Larkhall as well being within the beautiful historic City of Bath. Accommodation includes private entrance, spacious hall, storage cupboard, wet room, dual aspect living room, kitchen with integrated appliances and a double bedroom. We would recommend a site visit to understand the

wonderful opportunities that Lambrook Court has to offer to those over 70.

One Bedroom Ground Floor Apartment

Over 70's

**Dual Aspect Living Room** 

**Fitted Kitchen** 

**Spacious Hall** 

**Double Bedroom** 