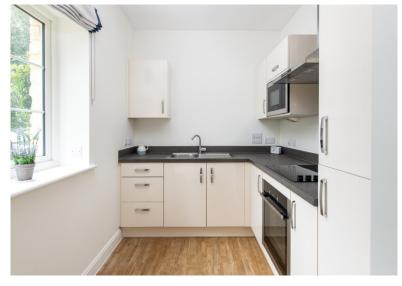

## 2 Lambrook Court Gloucester Road Bath BA1 8AZ

PRICE: £315,000

A beautifully appointed ground floor apartment with a particularly sunny aspect in this popular development on the East side of Bath. This particular apartment is ideally situated within the development and is a level walk to all the communal facilities, restaurant, communal lounge, laundry and gardens. Constructed in 2018, Lambrook Court is ideally located for the local amenities in Larkhall as well being within the beautiful historic City of Bath. Accommodation includes private entrance, spacious hall, storage cupboard, wet room, dual aspect living room, kitchen with integrated appliances and a double bedroom. We would recommend a site visit to understand the

wonderful opportunities that Lambrook Court has to offer to those over 70.

One Bedroom Ground Floor Apartment

Over 70's

**Dual Aspect Living Room** 

**Fitted Kitchen** 

**Spacious Hall** 

**Double Bedroom** 