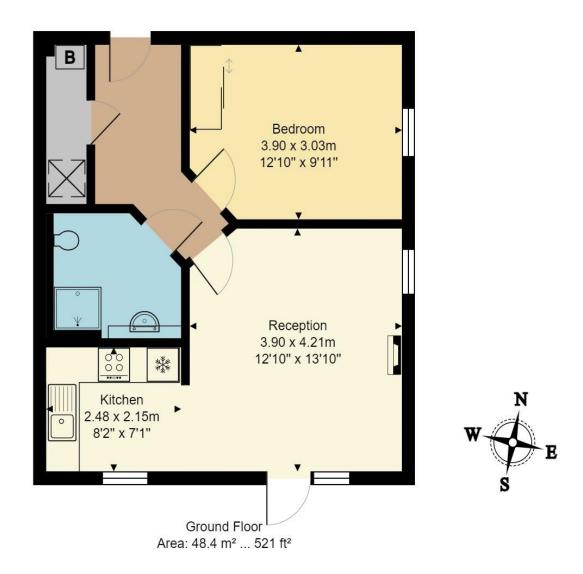

## 2 Lambrook Court Gloucester Road Bath BA1 8AZ

PRICE: £315,000

A beautifully appointed ground floor apartment with a particularly sunny aspect in this popular development on the East side of Bath. This particular apartment is ideally situated within the development and is a level walk to all the communal facilities, restaurant, communal lounge, laundry and gardens. Constructed in 2018, Lambrook Court is ideally located for the local amenities in Larkhall as well being within the beautiful historic City of Bath. Accommodation includes private entrance, spacious hall, storage cupboard, wet room, dual aspect living room, kitchen with integrated appliances and a double bedroom. We would recommend a site visit to understand the

wonderful opportunities that Lambrook Court has to offer to those over 70.

One Bedroom Ground Floor Apartment

Over 70's

**Dual Aspect Living Room** 

**Fitted Kitchen** 

**Spacious Hall** 

**Double Bedroom** 

Close to Alice Park & Larkhall Shops

Leasehold 999 Years from 2017

**Ground Rent £435 Per Annum** 

**Excellent Communal Facilities** 

Total Area: 48.4 m<sup>2</sup> ... 521 ft<sup>2</sup>

All measurements of walls, doors, windows, fittings and appliances, their size and locations are approximate and cannot be regarded as being an accurate representation neither by the vendor nor their agent.