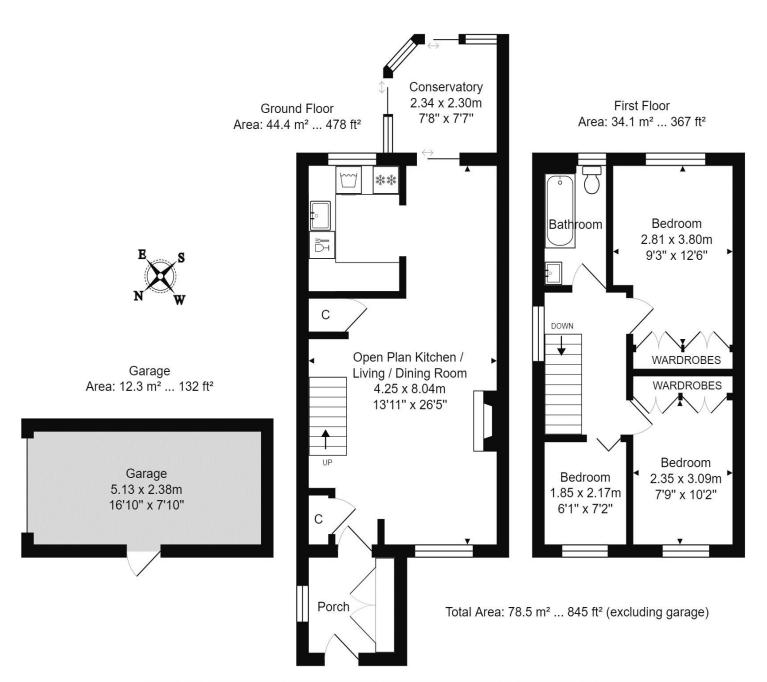

845 Sq Ft (78.5 Sq Mt)

**Council Tax Band D £2155** 

**UPVC Double Glazing** 

Whilst every attempt has been made to ensure the accuracy of the floorplan contained here, measurements of doors, windows, rooms and any other items are approximate and no responsibility is taken for any error, omission or mis-statement.

This plan is purely for illustrative purposes only and should be used as such by any prospective purchaser.

Area includes internal and external wall thickness

www.epcassessments.co.uk

Kit Johnson Residential 26-33 High St Weston Bath BA1 4BX 01225 444447 sales@kitjohnson.co.uk www.kitjohnson.co.uk