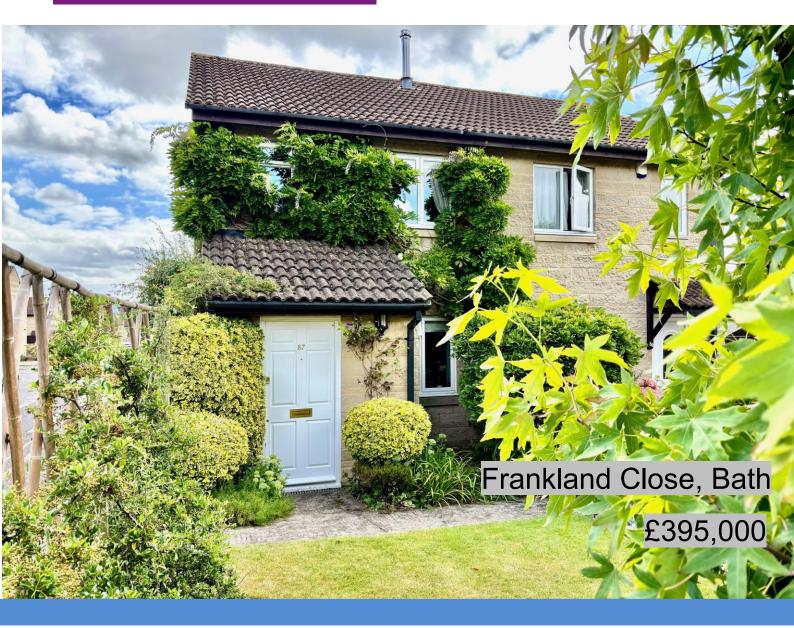

## 87 Frankland Close Bath BA1 4EL

PRICE: £395,000

A well appointed early 1980's semi detached house in a popular Culde-Sac off Penn Hill Road. This particular house is well located with a long private front garden as well as access to the garage from the rear garden. A porch and conservatory have been added to create extra space. Porch, open plan living room/ dining room with a woodburning stove, opening onto the kitchen with integrated appliances, small conservatory. Upstairs there are three bedrooms and a bathroom. Attractive established gardens to the front and rear. Single garage with driveway parking. A wonderful home in a convenient location close to the RUH and all the amenities in Weston Village.