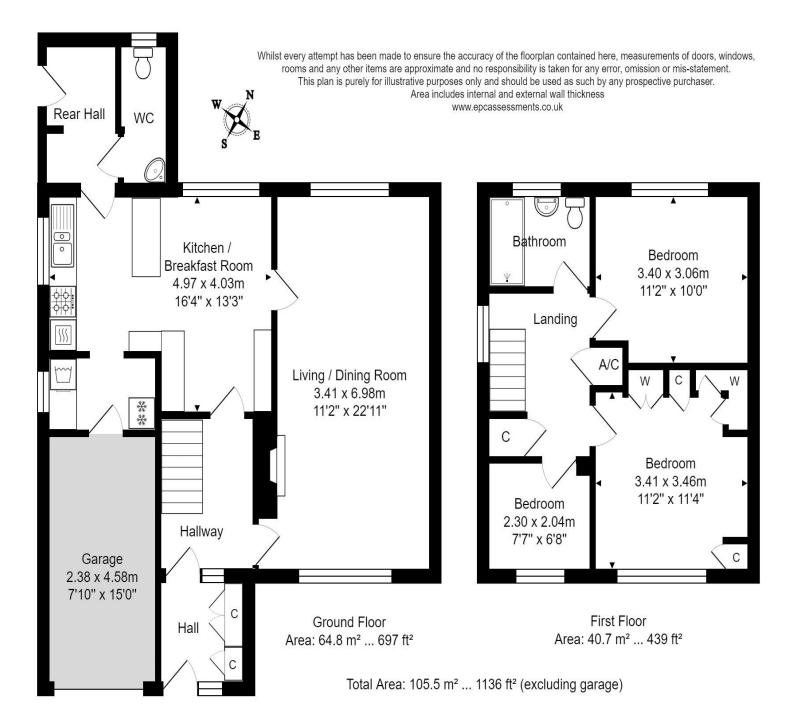

## PRICE: £500,000

A solid, extended, 1960's detached house with stunning views to the rear across the Charlcombe Valley and in a popular residential location on the North Eastern slopes of Bath. The house could be further extended (STC). Offered with vacant possession and well maintained throughout but could now do with modernisation. Lobby, hall, living room with views, fitted kitchen and dining area, utility, downstairs cloakroom. Upstairs there are three bedrooms and a bathroom. Driveway, garage with electric doors and lawns at the front. Paved rear garden with open countryside views. Undercroft, side access. Huge potential in an extremely popular Cul-de-Sac location.

Three Bedrooms **Two Reception Rooms** Cloakroom & Bathroom **Fitted Kitchen & Utility** Garage & Driveway Garden & Rural Views Freehold Council Tax Band E £2634 1136 Sq Ft (105.5 Sq Mt) **Gas Central Heating** Vacant Possession