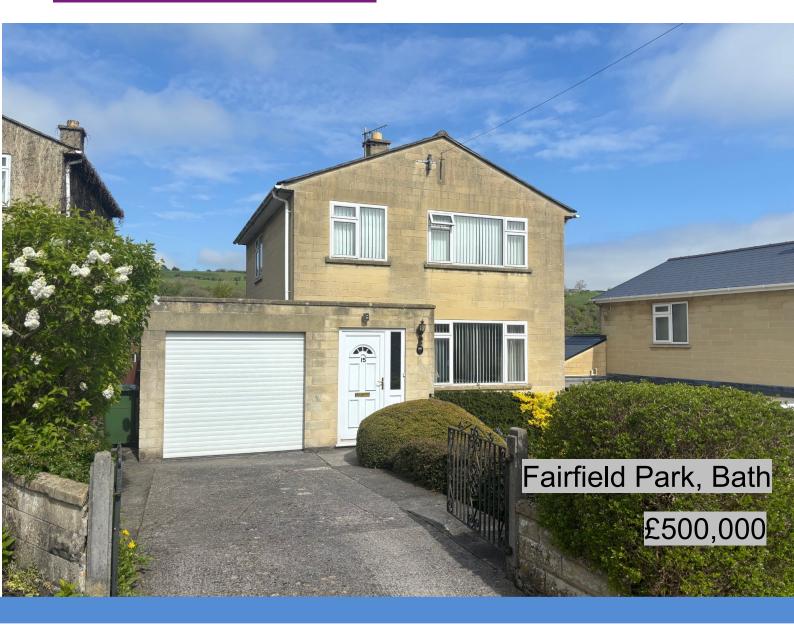

## 15 Blenheim Gardens Bath BA1 6NL

## PRICE: £500,000

A solid, extended, 1960's detached house with stunning views to the rear across the Charlcombe Valley and in a popular residential location on the North Eastern slopes of Bath. The house could be further extended (STC). Offered with vacant possession and well maintained throughout but could now do with modernisation. Lobby, hall, living room with views, fitted kitchen and dining area, utility, downstairs cloakroom. Upstairs there are three bedrooms and a bathroom. Driveway, garage with electric doors and lawns at the front. Paved rear garden with open countryside views. Undercroft, side access. Huge potential in an extremely popular Cul-de-Sac location.

1960's Detached House

Kit Johnson Residential 26-33 High St Weston Bath BA1 4BX 01225 444447 sales@kitjohnson.co.uk www.kitjohnson.co.uk