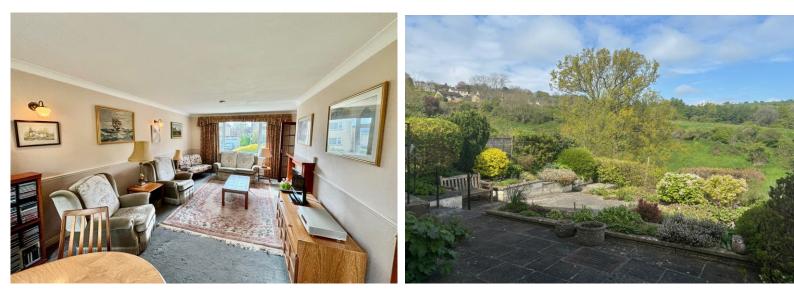

## PRICE: £500,000

A solid, extended, 1960's detached house with stunning views to the rear across the Charlcombe Valley and in a popular residential location on the North Eastern slopes of Bath. The house could be further extended (STC). Offered with vacant possession and well maintained throughout but could now do with modernisation. Lobby, hall, living room with views, fitted kitchen and dining area, utility, downstairs cloakroom. Upstairs there are three bedrooms and a bathroom. Driveway, garage with electric doors and lawns at the front. Paved rear garden with open countryside views. Undercroft, side access. Huge potential in an extremely popular Cul-de-Sac location.