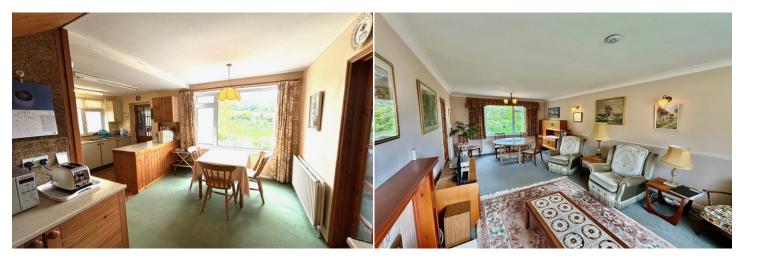

## PRICE: £500,000

A solid, extended, 1960's detached house with stunning views to the rear across the Charlcombe Valley and in a popular residential location on the North Eastern slopes of Bath. The house could be further extended (STC). Offered with vacant possession and well maintained throughout but could now do with modernisation. Lobby, hall, living room with views, fitted kitchen and dining area, utility, downstairs cloakroom. Upstairs there are three bedrooms and a bathroom. Driveway, garage with electric doors and lawns at the front. Paved rear garden with open countryside views. Undercroft, side access. Huge potential in an extremely popular Cul-de-Sac location.