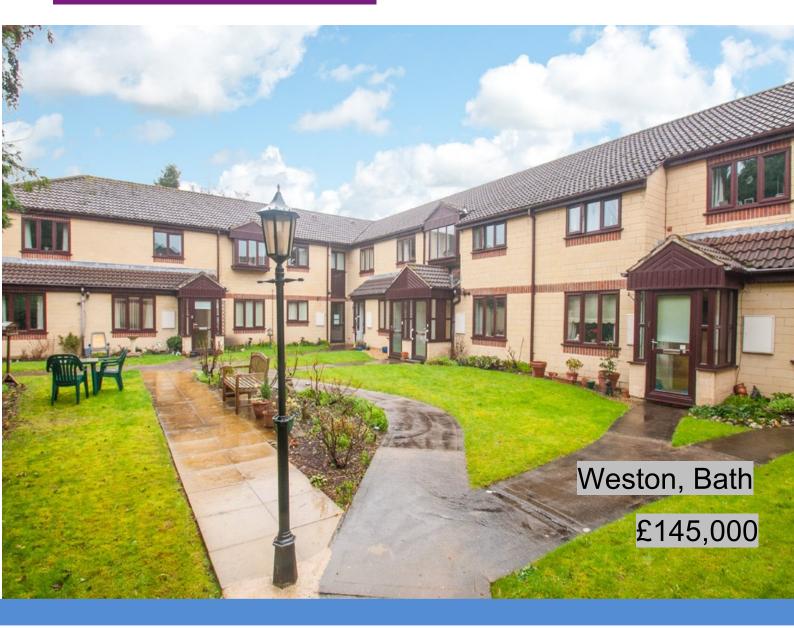

## KIT JOHNSON residential

One Bedroom Retirement Apartment in Weston Village

28 Sheppards Gardens
High Street
Weston
Bath
BA1 4DF

PRICE: £145,000

Situated on the first floor, (access via stairs or lift) of this complex of retirement apartments and at the side looking over the gardens. Sheppards Gardens was completed in 1986 and caters for residents over the age of 55. The apartment comprises of living room, modern fitted kitchen, shower room and double bedroom. There are excellent communal facilities to include unallocated parking, well maintained gardens, laundry room, en-suite guest room for visiting relatives, lift and residents lounge. The development is warden assisted and there is an alarm system with 24 hour assistance. Sheppards Gardens lies in the heart of Weston Village with it's level array of shops with a chemist, bakers, library, small supermarket, Thai shop, Post Office, cafes and more. There is a bus stop outside which takes you into the City of Bath. Offered with vacant possession.