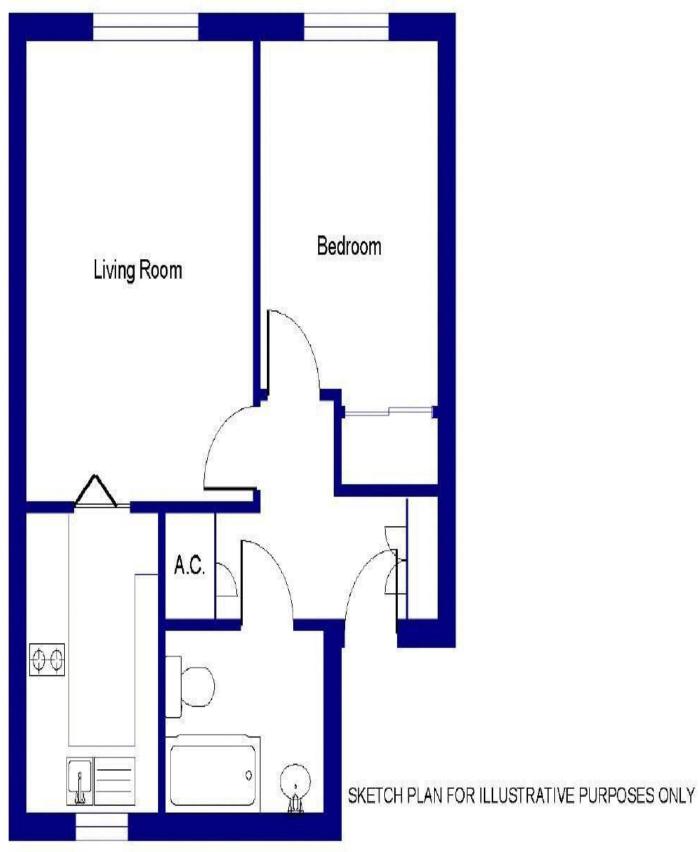

## KIT JOHNSON residential

One Bedroom Retirement Apartment in Weston Village

28 Sheppards Gardens
High Street
Weston
Bath
BA1 4DF

PRICE: £145,000

Situated on the first floor, (access via stairs or lift) of this complex of retirement apartments and at the side looking over the gardens. Sheppards Gardens was completed in 1986 and caters for residents over the age of 55. The apartment comprises of living room, modern fitted kitchen, shower room and double bedroom. There are excellent communal facilities to include unallocated parking, well maintained gardens, laundry room, en-suite guest room for visiting relatives, lift and residents lounge. The development is warden assisted and there is an alarm system with 24 hour assistance. Sheppards Gardens lies in the heart of Weston Village with it's level array of shops with a chemist, bakers, library, small supermarket, Thai shop, Post Office, cafes and more. There is a bus stop outside which takes you into the City of Bath. Offered with vacant possession.

## **Retirement Apartment**

Living Room 13'7 x 10'9 Ft (4.2m x 3.25m)

Fitted Kitchen 9'2 x 6'3 Ft (2.8m x 1.9m)

Double Bedroom 10'11 x 8'5 Ft (3.3m x 2.5m)

**Shower Room** 

**Double Glazing** 

**Communal Gardens** 