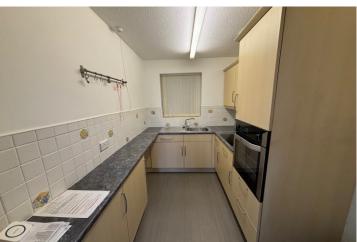

## KIT JOHNSON residential

One Bedroom Retirement Apartment in Weston Village

28 Sheppards Gardens
High Street
Weston
Bath
BA1 4DF

PRICE: £145,000

Situated on the first floor, (access via stairs or lift) of this complex of retirement apartments and at the side looking over the gardens. Sheppards Gardens was completed in 1986 and caters for residents over the age of 55. The apartment comprises of living room, modern fitted kitchen, shower room and double bedroom. There are excellent communal facilities to include unallocated parking, well maintained gardens, laundry room, en-suite guest room for visiting relatives, lift and residents lounge. The development is warden assisted and there is an alarm system with 24 hour assistance. Sheppards Gardens lies in the heart of Weston Village with it's level array of shops with a chemist, bakers, library, small supermarket, Thai shop, Post Office, cafes and more. There is a bus stop outside which takes you into the City of Bath. Offered with vacant possession.

## **Retirement Apartment**

Living Room 13'7 x 10'9 Ft (4.2m x 3.25m)

Fitted Kitchen 9'2 x 6'3 Ft (2.8m x 1.9m)

Double Bedroom 10'11 x 8'5 Ft (3.3m x 2.5m)

**Shower Room** 

**Double Glazing** 

**Communal Gardens** 