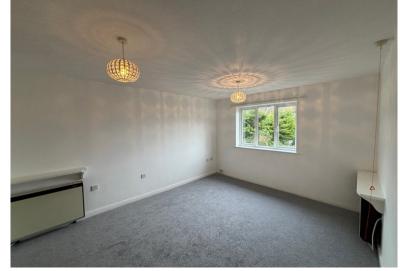

## **Retirement Apartment**

Living Room 13'7 x 10'9 Ft (4.2m x 3.25m)

Fitted Kitchen 9'2 x 6'3 Ft (2.8m x 1.9m)

Double Bedroom 10'11 x 8'5 Ft (3.3m x 2.5m)

**Shower Room** 

**Double Glazing** 

**Communal Gardens** 