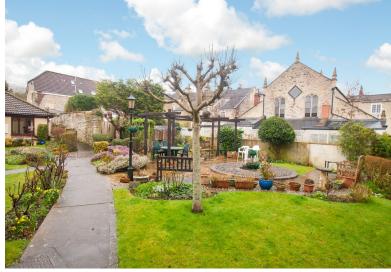

## KIT JOHNSON residential

One Bedroom Retirement Apartment in Weston Village

28 Sheppards Gardens
High Street
Weston
Bath
BA1 4DF

PRICE: £145,000

Situated on the first floor, (access via stairs or lift) of this complex of retirement apartments and at the side looking over the gardens. Sheppards Gardens was completed in 1986 and caters for residents over the age of 55. The apartment comprises of living room, modern fitted kitchen, shower room and double bedroom. There are excellent communal facilities to include unallocated parking, well maintained gardens, laundry room, en-suite guest room for visiting relatives, lift and residents lounge. The development is warden assisted and there is an alarm system with 24 hour assistance. Sheppards Gardens lies in the heart of Weston Village with it's level array of shops with a chemist, bakers, library, small supermarket, Thai shop, Post Office, cafes and more. There is a bus stop outside which takes you into the City of Bath. Offered with vacant possession.