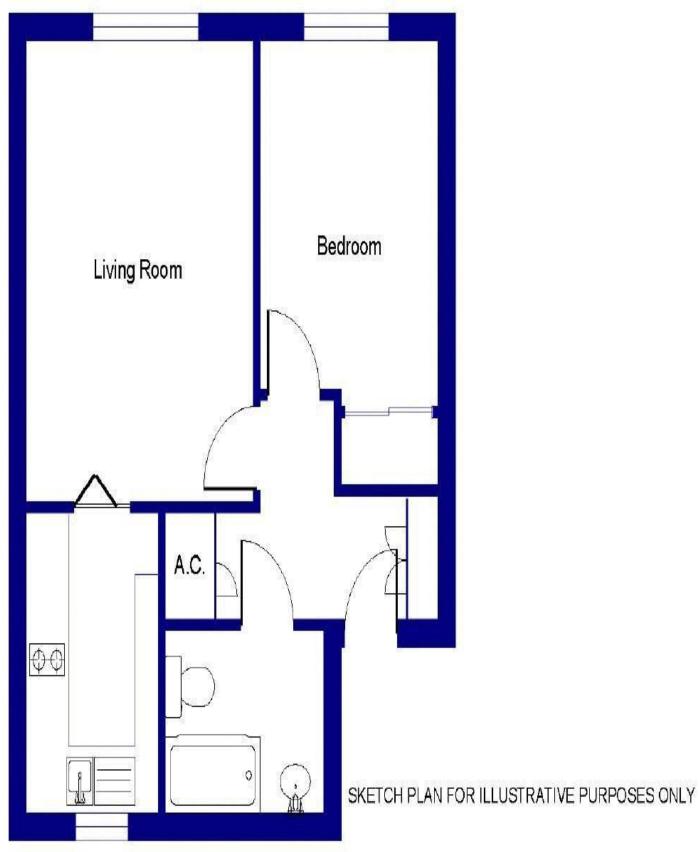

## 28 Shepprds Gardens High Street Bath BA1 4DF

PRICE: £150,000

Situated on the first floor, (access via stairs or lift) of this complex of retirement apartments and at the side looking over the gardens. Sheppards Gardens was completed in 1986 and caters for residents over the age of 55. The apartment comprises of living room, modern fitted kitchen, shower room and double bedroom. There are excellent communal facilities to include unallocated parking, well maintained gardens, laundry room, en-suite guest room for visiting relatives, lift and residents lounge. The development is warden assisted and there is an alarm system with 24 hour assistance. Sheppards Gardens lies in the heart of Weston Village with it's level array of shops with a chemist, bakers, library, small supermarket, Thai shop, Post Office, cafes and more. There is a bus

## **Retirement Apartment**

Living Room 13'7 x 10'9 Ft (4.2m x 3.25m)

Fitted Kitchen 9'2 x 6'3 Ft (2.8m x 1.9m)

Double Bedroom 10'11 x 8'5 Ft (3.3m x 2.5m)

**Shower Room** 

**Double Glazing** 

**Communal Gardens** 