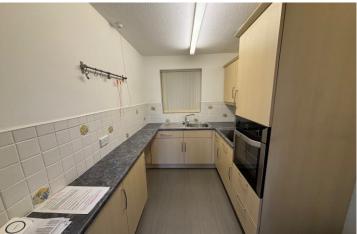

## 28 Shepprds Gardens High Street Bath BA1 4DF

PRICE: £150,000

Situated on the first floor, (access via stairs or lift) of this complex of retirement apartments and at the side looking over the gardens. Sheppards Gardens was completed in 1986 and caters for residents over the age of 55. The apartment comprises of living room, modern fitted kitchen, shower room and double bedroom. There are excellent communal facilities to include unallocated parking, well maintained gardens, laundry room, en-suite guest room for visiting relatives, lift and residents lounge. The development is warden assisted and there is an alarm system with 24 hour assistance. Sheppards Gardens lies in the heart of Weston Village with it's level array of shops with a chemist, bakers, library, small supermarket, Thai shop, Post Office, cafes and more. There is a bus

## **Retirement Apartment**

Living Room 13'7 x 10'9 Ft (4.2m x 3.25m)

Fitted Kitchen 9'2 x 6'3 Ft (2.8m x 1.9m)

Double Bedroom 10'11 x 8'5 Ft (3.3m x 2.5m)

**Shower Room** 

**Double Glazing** 

**Communal Gardens** 