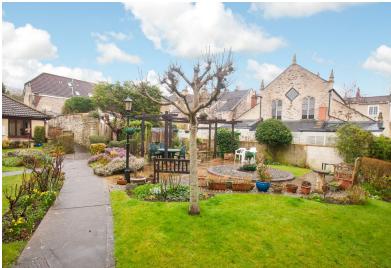

## 28 Shepprds Gardens High Street Bath BA1 4DF

PRICE: £150,000

Situated on the first floor, (access via stairs or lift) of this complex of retirement apartments and at the side looking over the gardens. Sheppards Gardens was completed in 1986 and caters for residents over the age of 55. The apartment comprises of living room, modern fitted kitchen, shower room and double bedroom. There are excellent communal facilities to include unallocated parking, well maintained gardens, laundry room, en-suite guest room for visiting relatives, lift and residents lounge. The development is warden assisted and there is an alarm system with 24 hour assistance. Sheppards Gardens lies in the heart of Weston Village with it's level array of shops with a chemist, bakers, library, small supermarket, Thai shop, Post Office, cafes and more. There is a bus