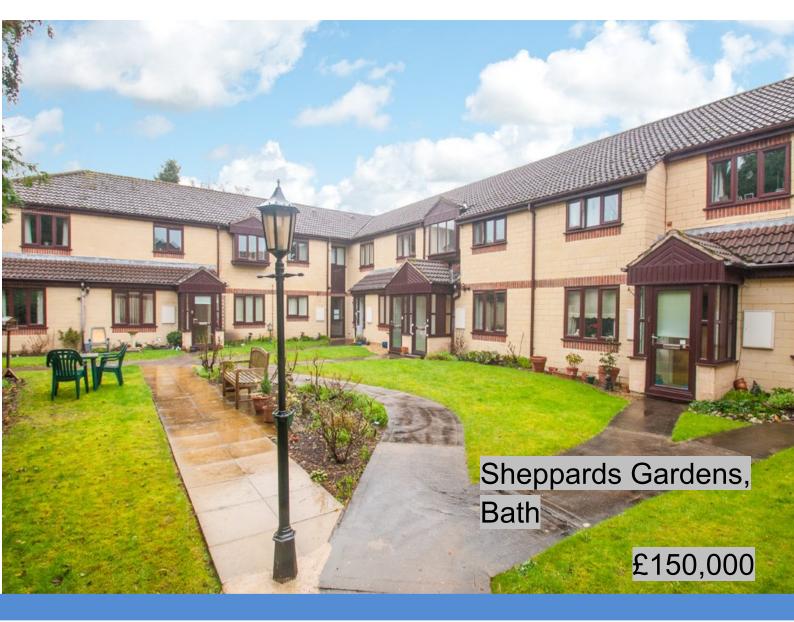

One Bedroom Retirement Apartment in Sought After Development.

## 28 Shepprds Gardens High Street Bath BA1 4DF

PRICE: £150,000

Situated on the first floor, (access via stairs or lift) of this complex of retirement apartments and at the side looking over the gardens. Sheppards Gardens was completed in 1986 and caters for residents over the age of 55. The apartment comprises of living room, modern fitted kitchen, shower room and double bedroom. There are excellent communal facilities to include unallocated parking, well maintained gardens, laundry room, en-suite guest room for visiting relatives, lift and residents lounge. The development is warden assisted and there is an alarm system with 24 hour assistance. Sheppards Gardens lies in the heart of Weston Village with it's level array of shops with a chemist, bakers, library, small supermarket, Thai shop, Post Office, cafes and more. There is a bus

stop outside which takes you into the City of Bath. Offered with vacant possession.