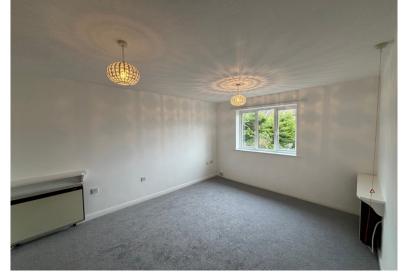

## **Retirement Apartment**

Living Room 13'7 x 10'9 Ft (4.2m x 3.25m)

Fitted Kitchen 9'2 x 6'3 Ft (2.8m x 1.9m)

Double Bedroom 10'11 x 8'5 Ft (3.3m x 2.5m)

**Shower Room** 

**Double Glazing** 

**Communal Gardens** 