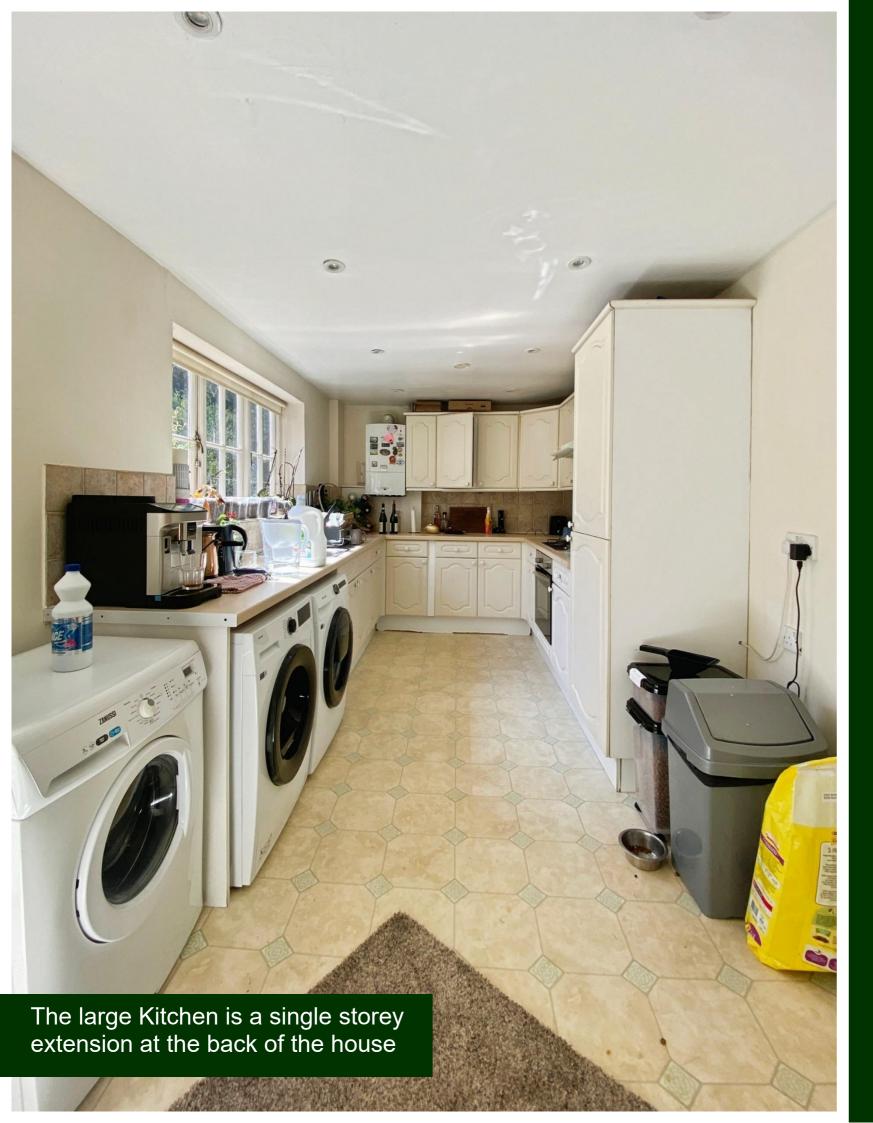

## **Attractive features**

The walled garden would be a safe space for a dog and we like the size of the ground floor Living Room (which was previously two rooms). Two good size bedrooms and a bathroom upstairs.