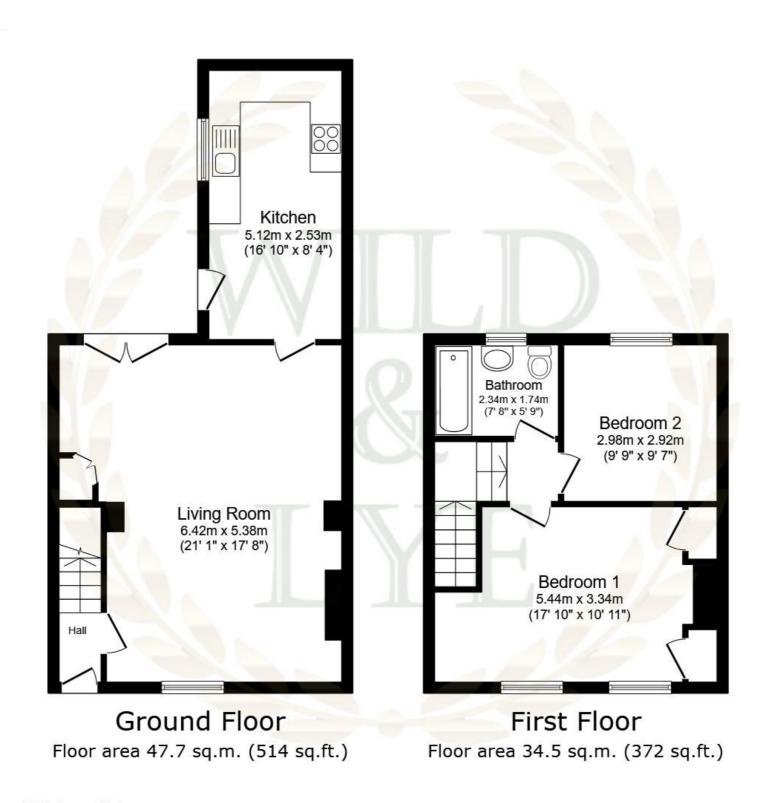

## **Attractive features**

The walled garden would be a safe space for a dog and we like the size of the ground floor Living Room (which was previously two rooms). Two good size bedrooms and a bathroom upstairs.

Total floor area: 82.3 sq.m. (886 sq.ft.)

This floor plan is for illustrative purposes only. It is not drawn to scale. Any measurements, floor areas (including any total floor area), openings and orientations are approximate. No details are guaranteed, they cannot be relied upon for any purpose and do not form any part of any agreement. No liability is taken for any error, omission or misstatement. A party must rely upon its own inspection(s). Powered by www.Propertybox.io