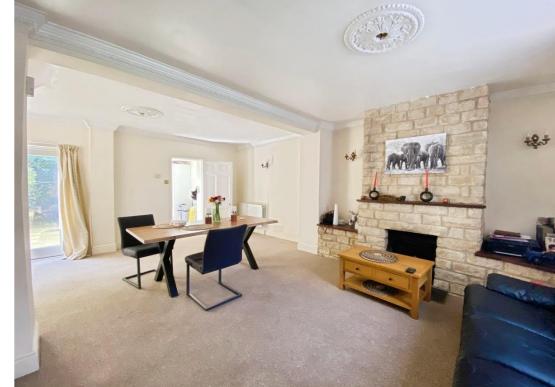

## **Attractive features**

The walled garden would be a safe space for a dog and we like the size of the ground floor Living Room (which was previously two rooms). Two good size bedrooms and a bathroom upstairs.