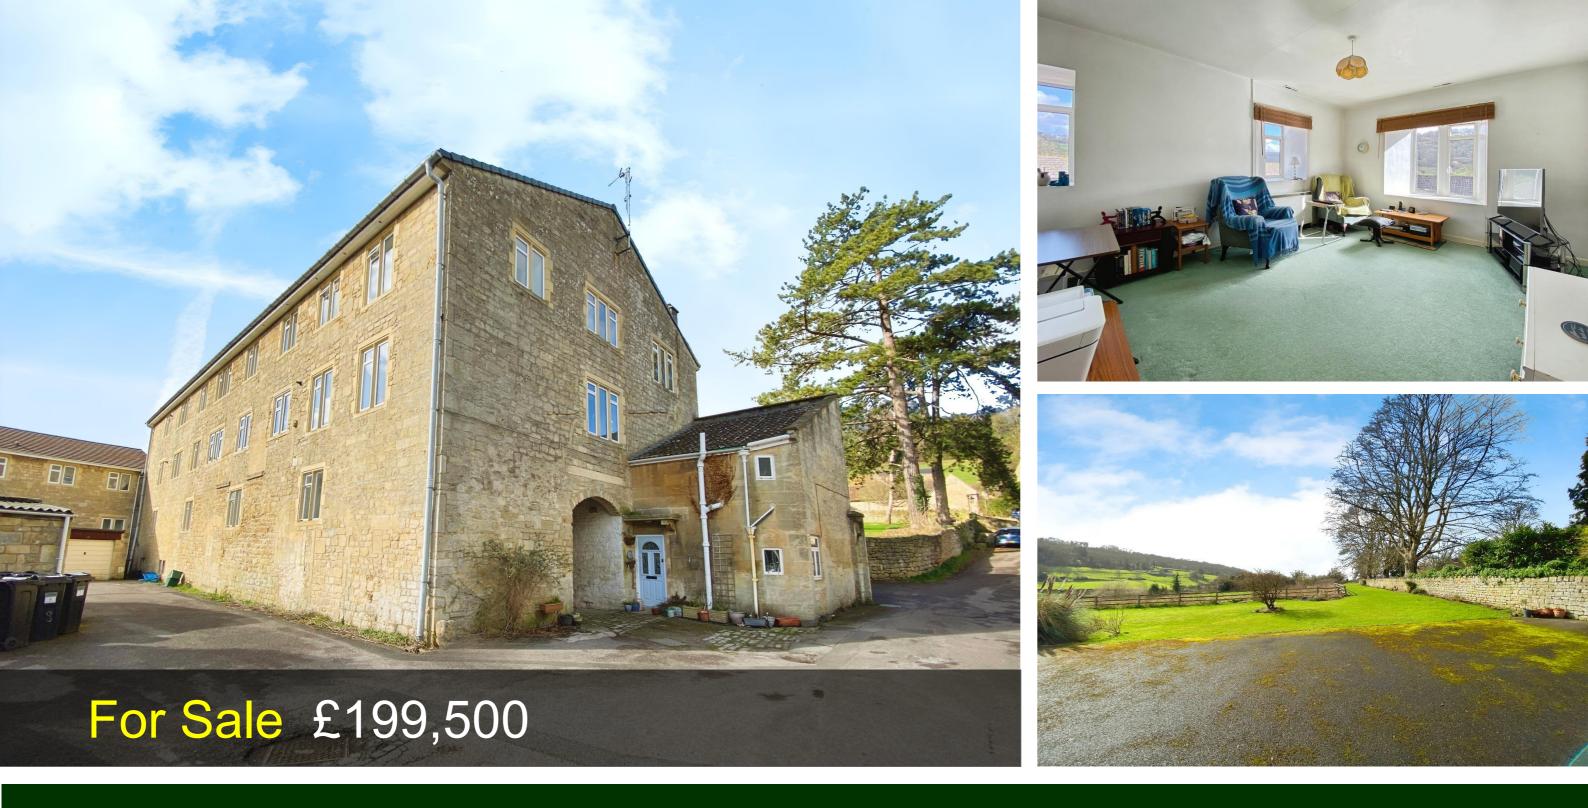

Dale House, St. Michaels Court, Monkton Combe, Bath BA2 7ES Beautiful views from this second floor apartment with its own garage. 1 Bedroom | Dual aspect Living Room | Peaceful village location

Phone: 01225 443322 | Email: property@wildandlye.com

## Location

Monkton Combe is a very pretty village with a pub, Church and renowned school. Nestled in a valley just south of Bath, it doesn't feel isolated and the benefits of country living are all around. Dale House in St. Michaels Court is a substantial former farm building with thick stone walls and the great benefit of inbuilding garages. There is also communal clothes drying area and a shared garden with wonderful views.