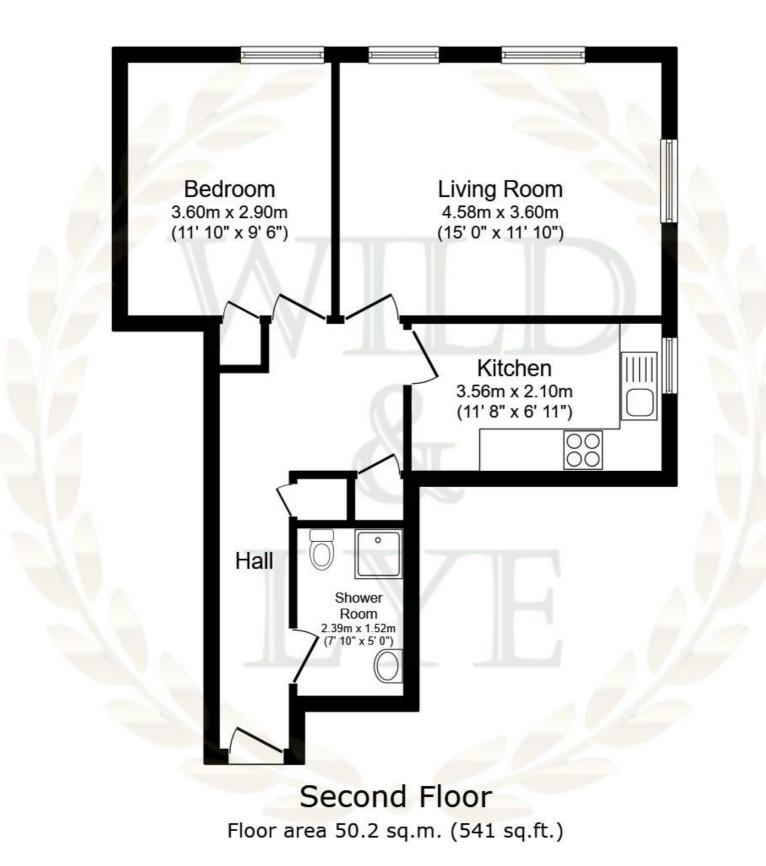

## Total floor area: 50.2 sq.m. (541 sq.ft.)

This floor plan is for illustrative purposes only. It is not drawn to scale. Any measurements, floor areas (including any total floor area), openings and orientations are approximate. No details are guaranteed, they cannot be relied upon for any purpose and do not form any part of any agreement. No liability is taken for any error, omission or misstatement. A party must rely upon its own inspection(s). Powered by www.Propertybox.io