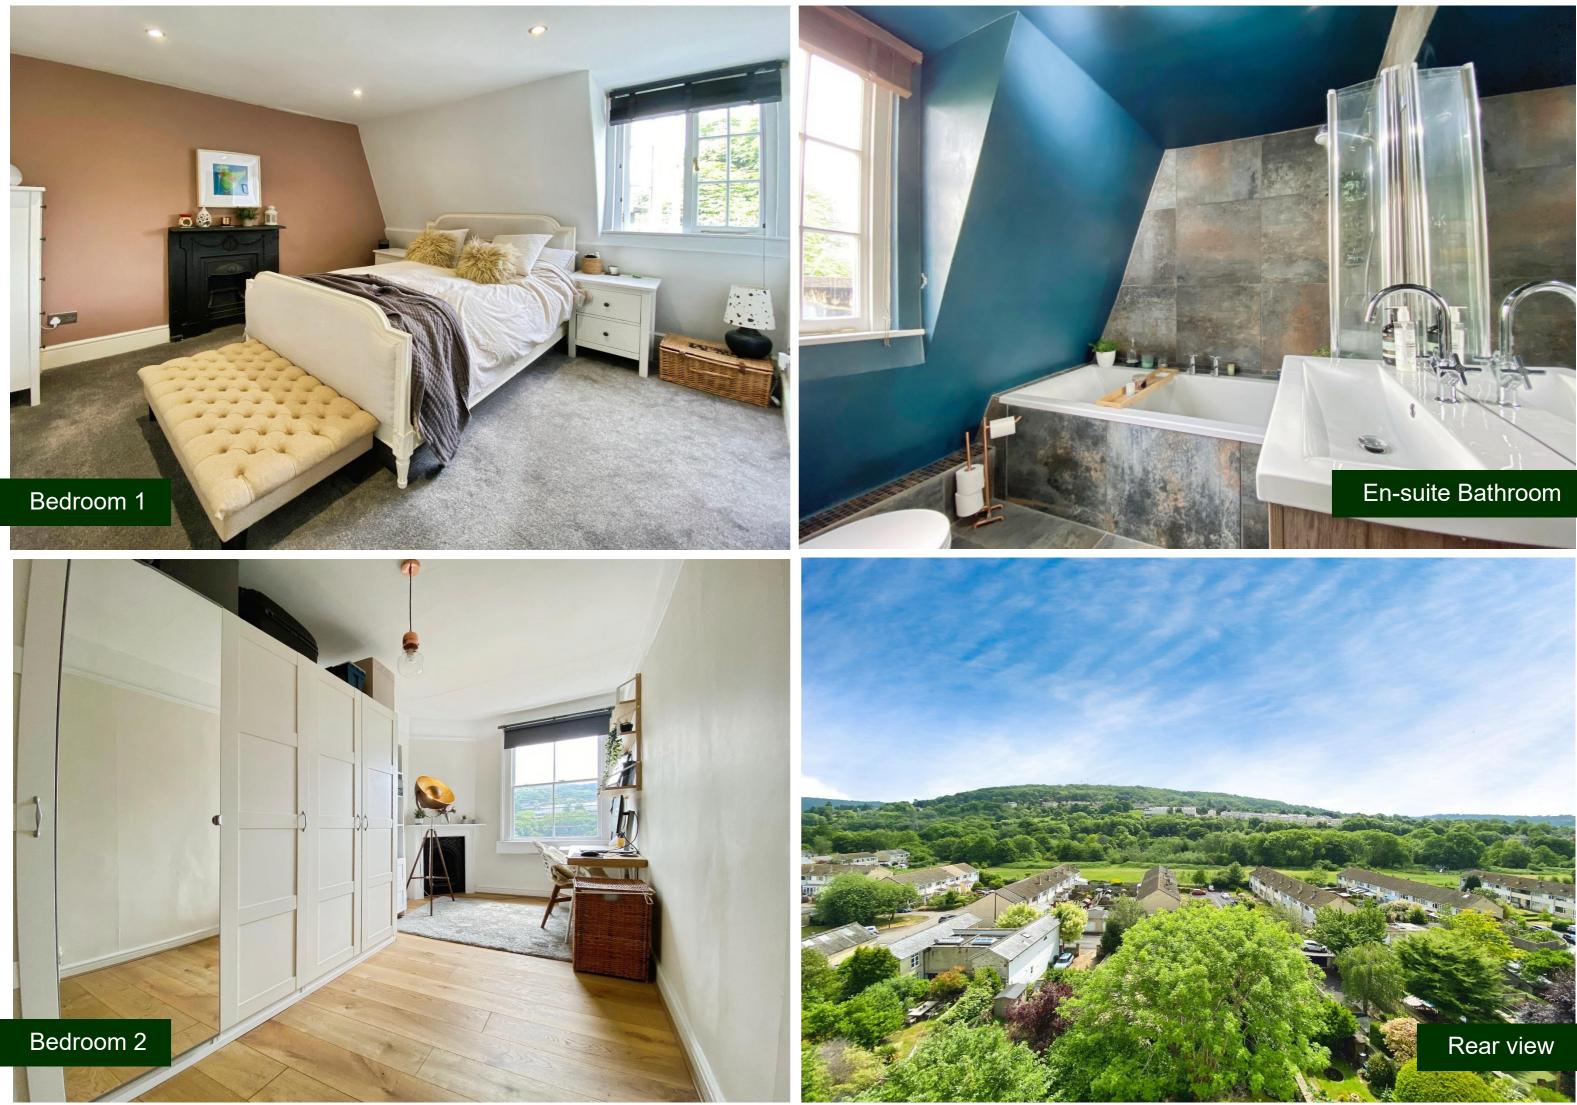

This is an unusually large apartment and well proportioned. Two good size bedrooms and the great benefit of having a bathroom and shower room - ideal for shared living or when guests are staying. Being on the top floor means that there is nobody above to make a noise and there is also a panoramic view to the rear.

Grosvenor Place is a sweeping Georgian terrace of houses just over a mile from the centre of Bath. It is opposite Larkhall village which offers a good range of independent shops, trendy eateries, The Rondo Theatre and St Saviour's Church.