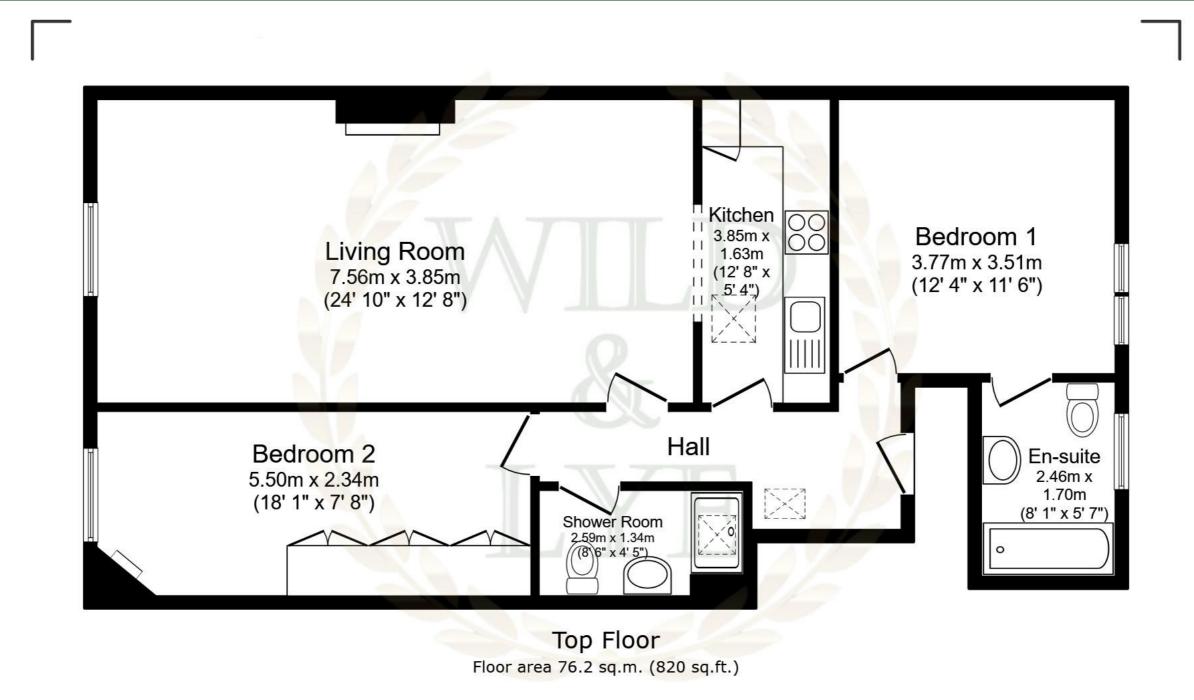

Total floor area: 76.2 sq.m. (820 sq.ft.)

This floor plan is for illustrative purposes only. It is not drawn to scale. Any measurements, floor areas (including any total floor area), openings and orientations are approximate. No details are guaranteed, they cannot be relied upon for any purpose and do not form any part of any agreement. No liability is taken for any error, omission or misstatement. A party must rely upon its own inspection(s). Powered by www.Propertybox.io