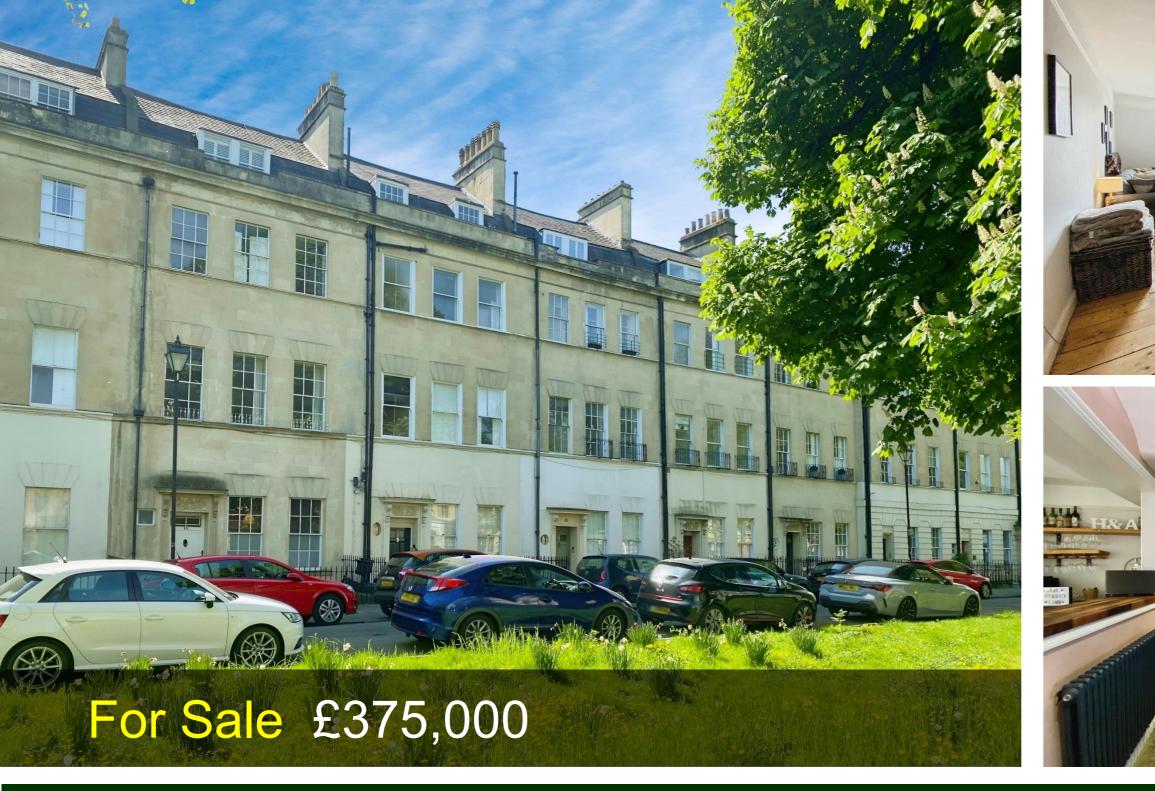

## Grosvenor Place, Bath BA1 6AX

An exceptional apartment in this grand Georgian Townhouse 2 Beds | Gas CH | Bathroom and Shower Room | Very tastefully presented

Phone: 01225 443322 | Email: property@wildandlye.com

Grosvenor Place is a sweeping Georgian terrace of houses just over a mile from the centre of Bath. It is opposite Larkhall village which offers a good range of independent shops, trendy eateries, The Rondo Theatre and St Saviour's Church.