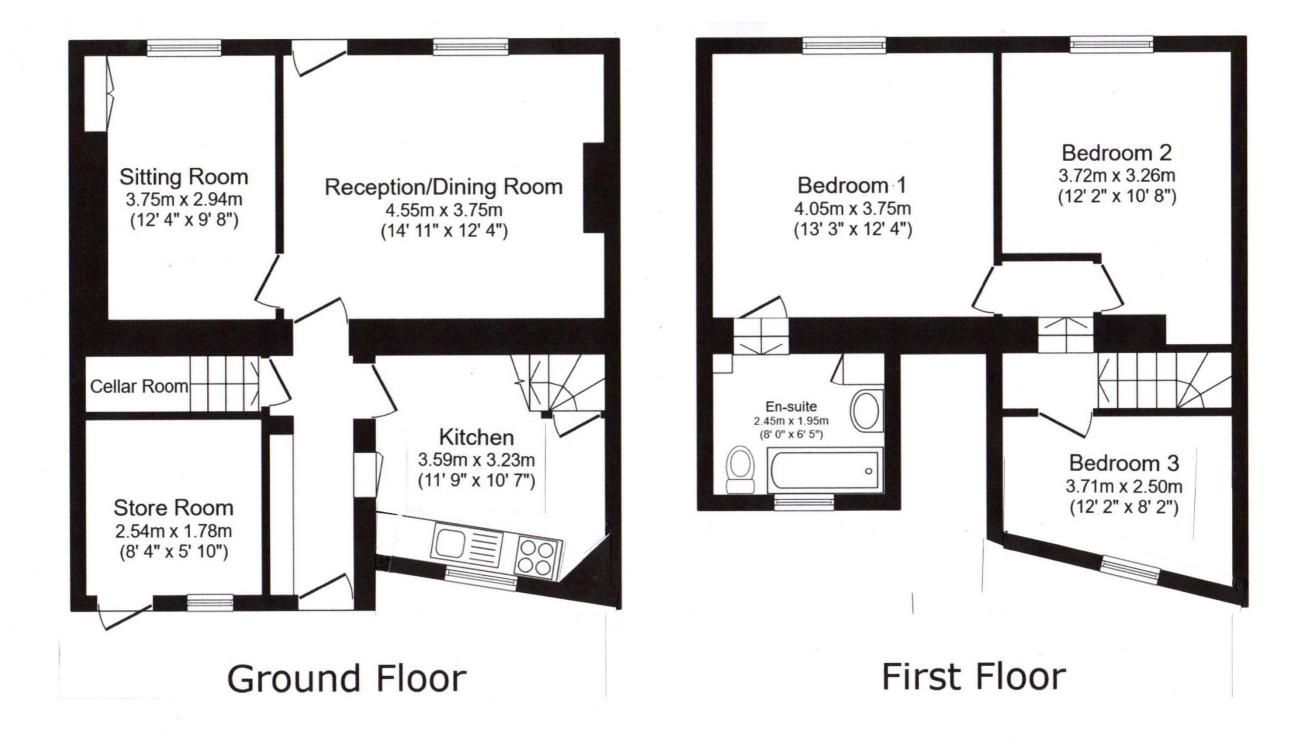

## Doulting, Shepton Mallet BA4 4QD

Double-fronted terraced village house with a large garden and outbuildings. Modernising required | 3 Beds | 2 Receps with open fireplaces | Cellar | Flagstone floors

### **Outbuildings**

Outbuilding One: 6.12m x 2.66m (internally) Outbuilding Two: 4.70m x 3.60m (internally) Two sheds and outside privy with high-flush toilet.