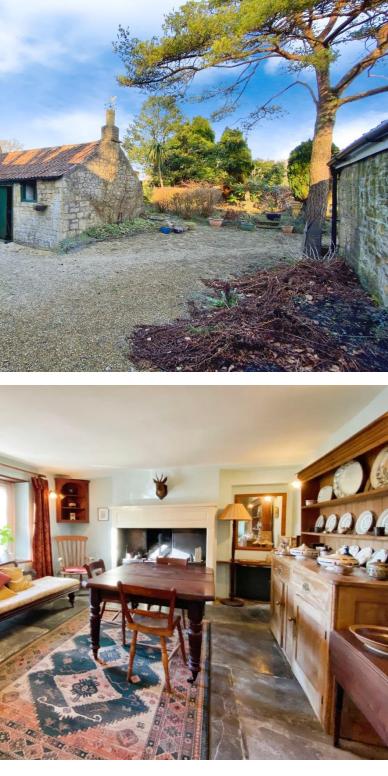

## Doulting, Shepton Mallet BA4 4QD

Double-fronted terraced village house with a large garden and outbuildings. Modernising required | 3 Beds | 2 Receps with open fireplaces | Cellar | Flagstone floors

### **Outbuildings**

Outbuilding One: 6.12m x 2.66m (internally) Outbuilding Two: 4.70m x 3.60m (internally) Two sheds and outside privy with high-flush toilet.