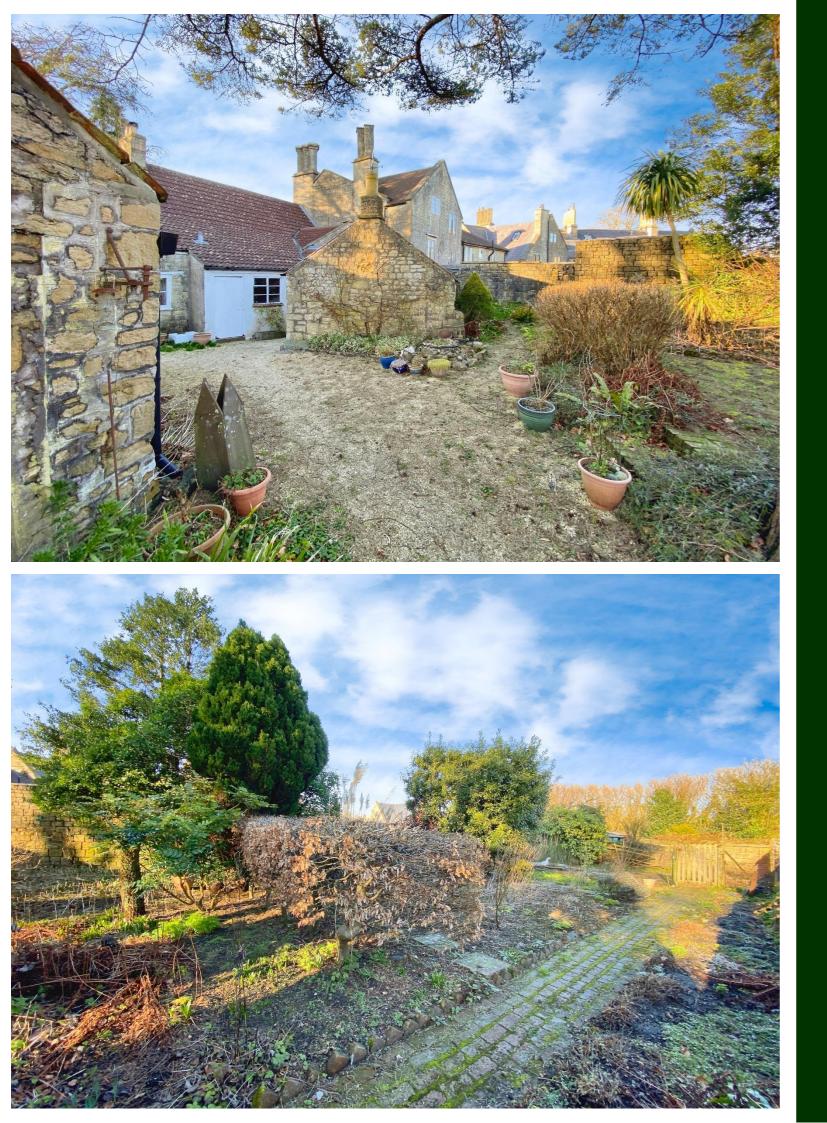

## Doulting, Shepton Mallet BA4 4QD

Double-fronted terraced village house with a large garden and outbuildings. Modernising required | 3 Beds | 2 Receps with open fireplaces | Cellar | Flagstone floors

### **Outbuildings**

Outbuilding One: 6.12m x 2.66m (internally) Outbuilding Two: 4.70m x 3.60m (internally) Two sheds and outside privy with high-flush toilet.