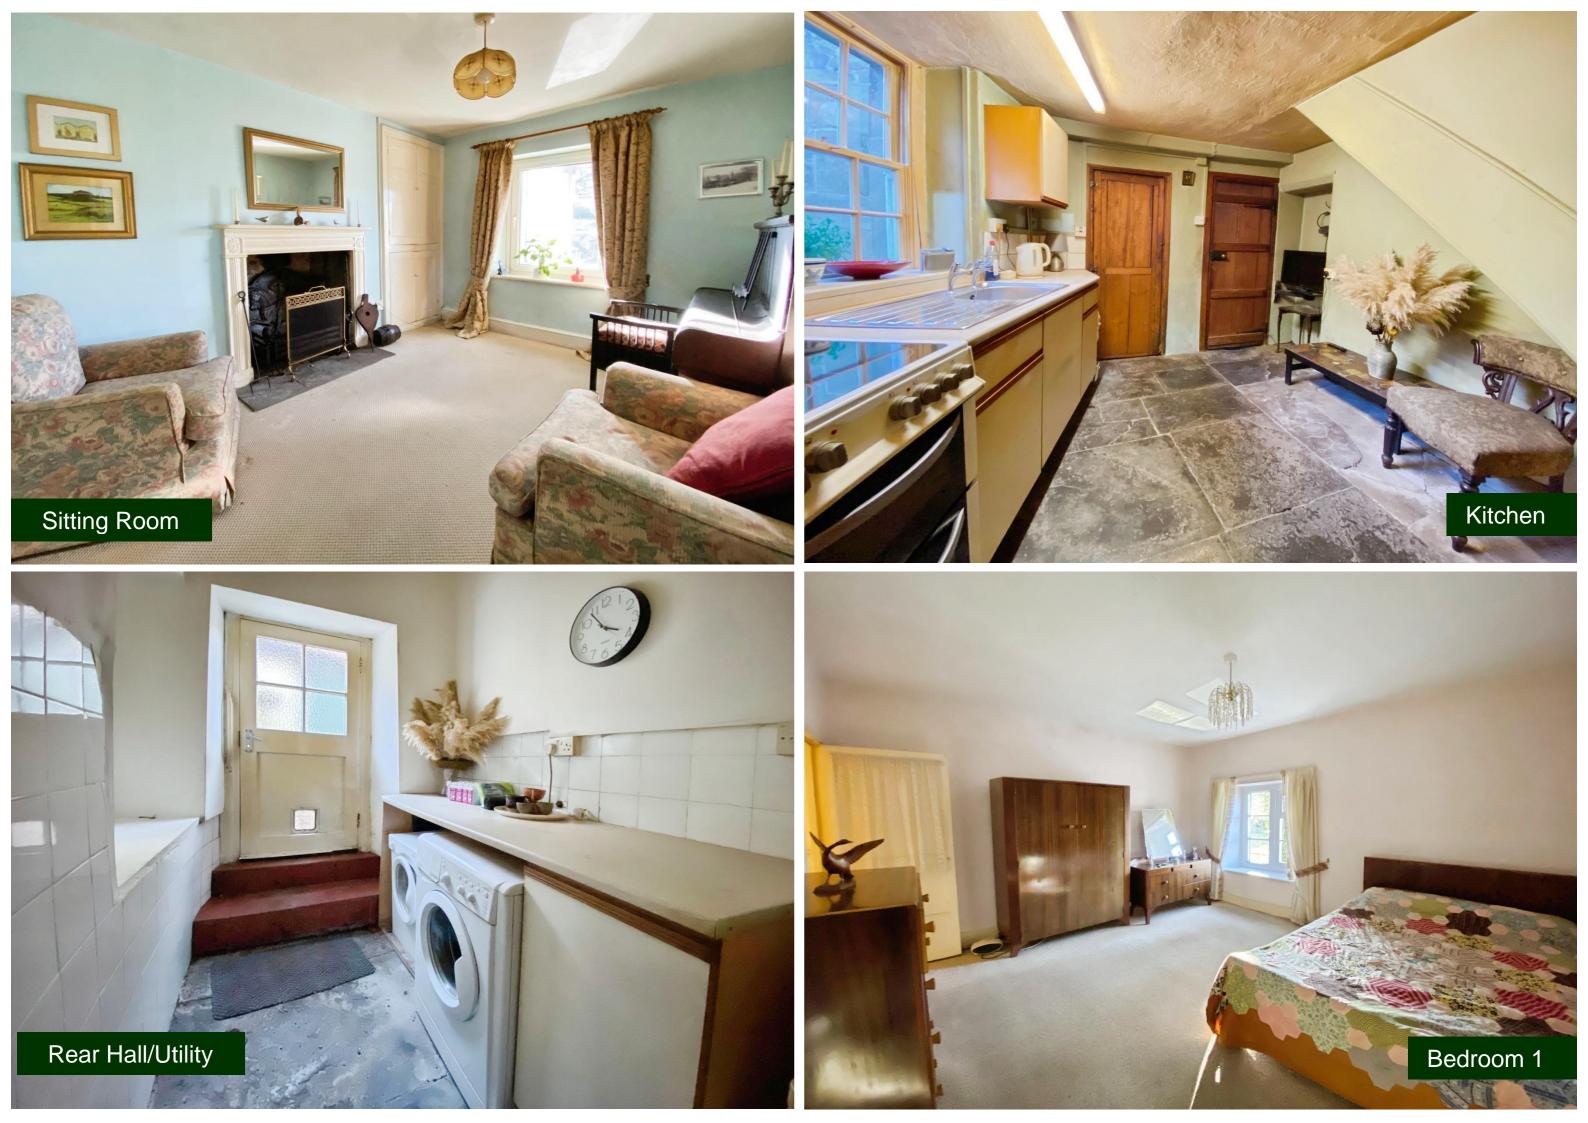

## Doulting, Shepton Mallet BA4 4QD

Double-fronted terraced village house with a large garden and outbuildings. Modernising required | 3 Beds | 2 Receps with open fireplaces | Cellar | Flagstone floors