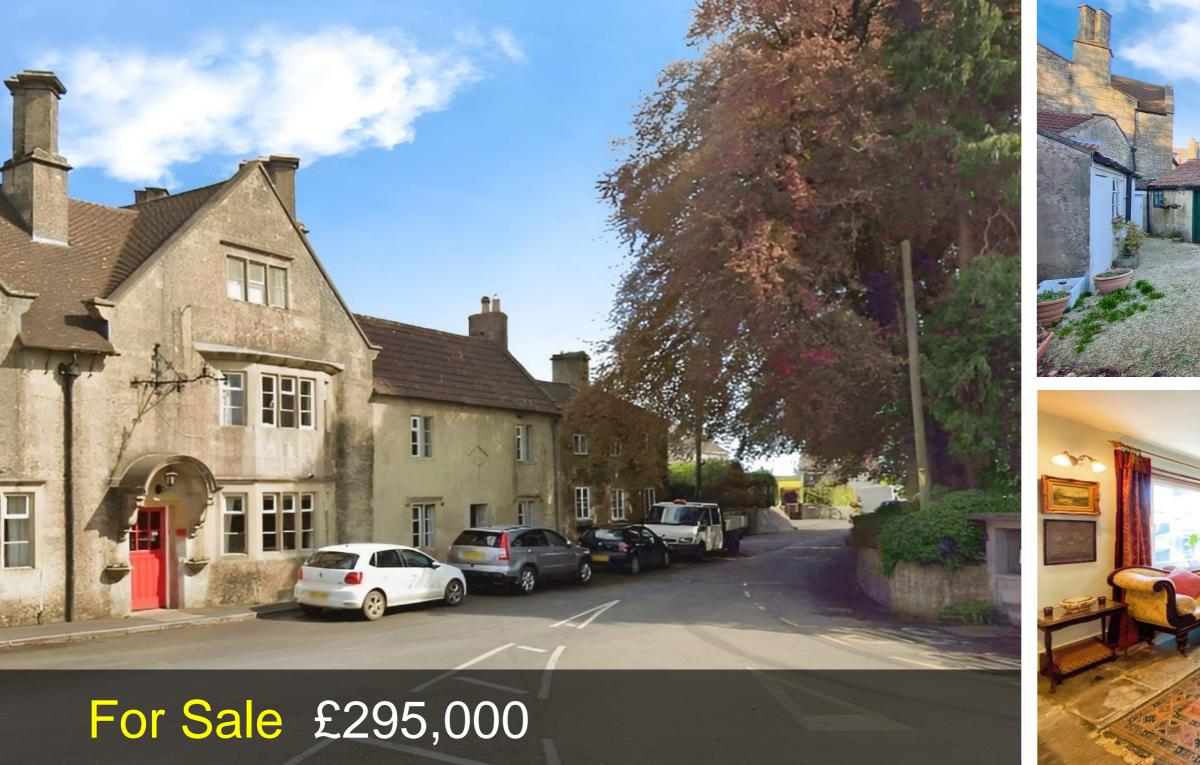

## Doulting, Shepton Mallet BA4 4QD

Double-fronted terraced village house with a large garden and outbuildings. Modernising required | 3 Beds | 2 Receps with open fireplaces | Cellar | Flagstone floors