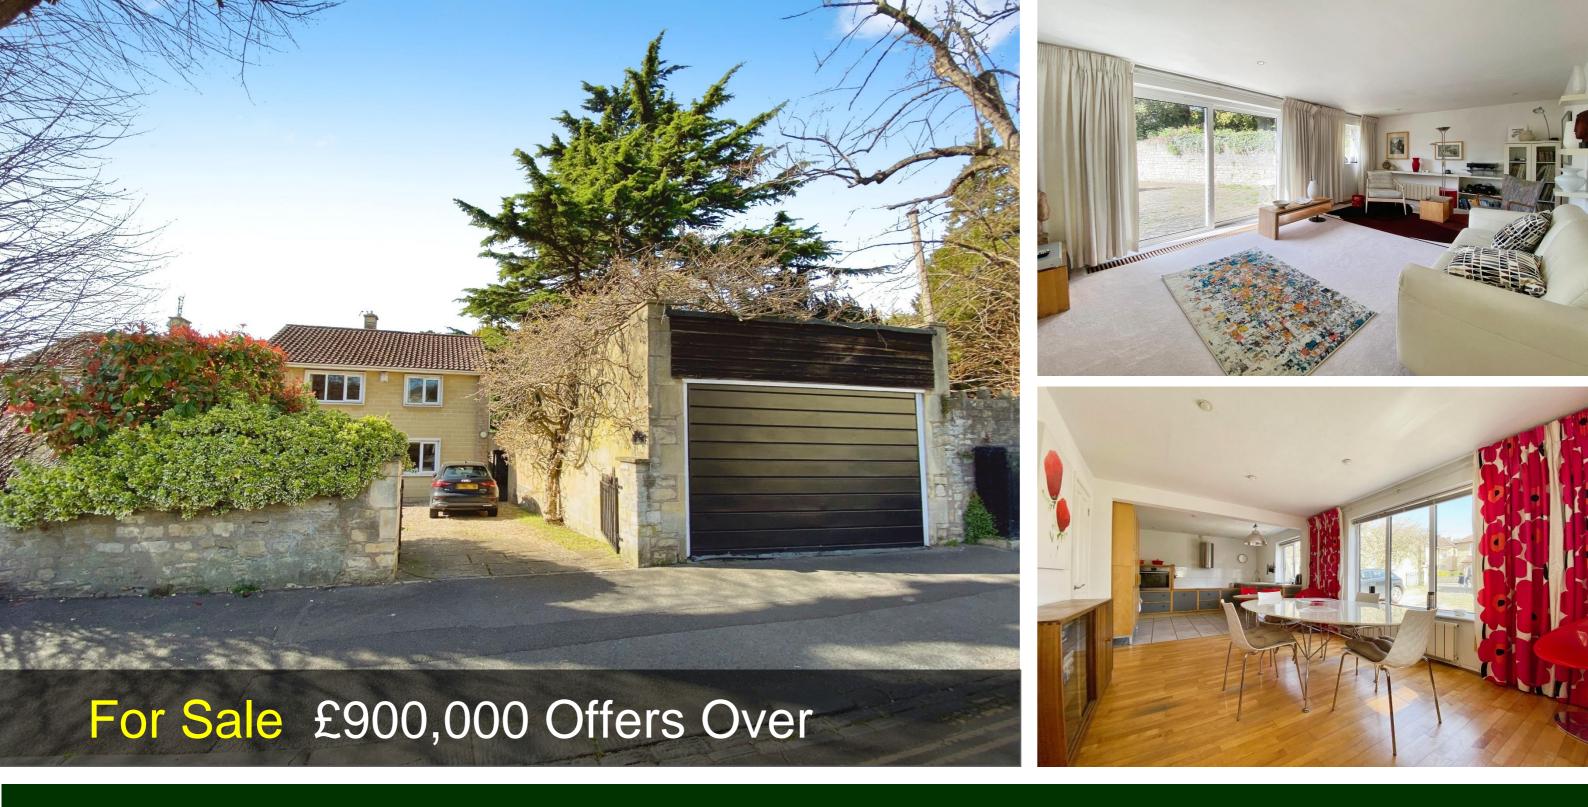

## Henrietta Villas, Henrietta Road, Bath BA2 6LX

Privately situated semi-detached house in this desirable central location. 3 Beds | Gas CH | Double glazed | Good size garden | Garage | Driveway parking

### What we like

Houses in this location really don't come up for sale that often (the current owner moved here in 1997). Set back from Henrietta Road and neighbouring Henrietta Gardens, the house enjoys a surprising tranquil setting when one considers how close it is to the city centre. Its garden enjoys leafy privacy and is designed for ease of maintenance. Internally, the house is well presented for sale and has fashionable design elements – notably, the spacious entrance hall with its rather grand staircase.