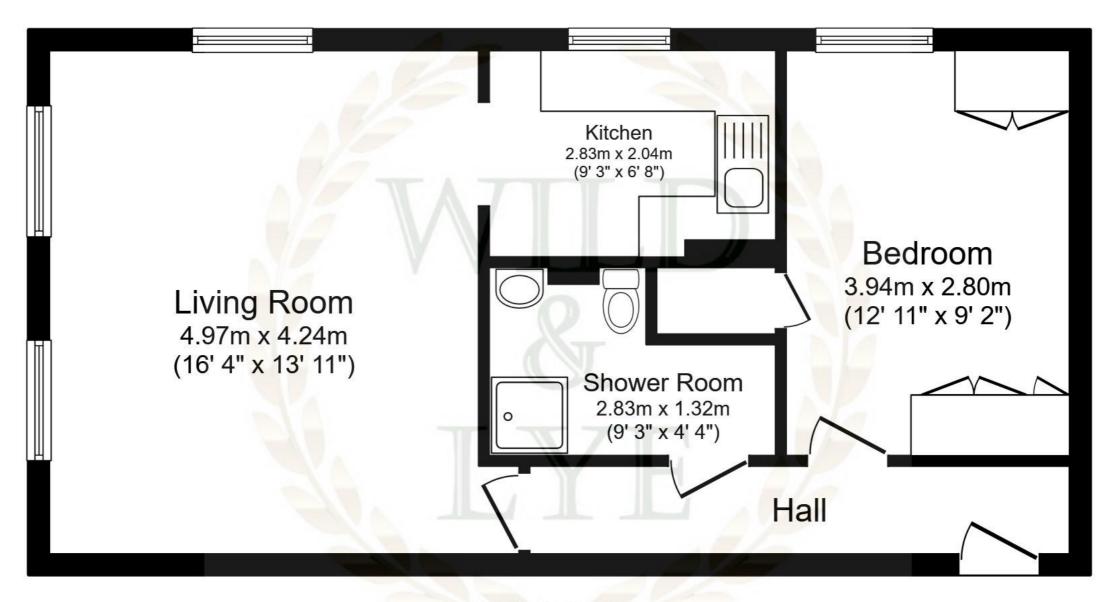

Ref: 2383

Floor area 50.0 m<sup>2</sup> (539 sq.ft.)

TOTAL: 50.0 m<sup>2</sup> (539 sq.ft.)