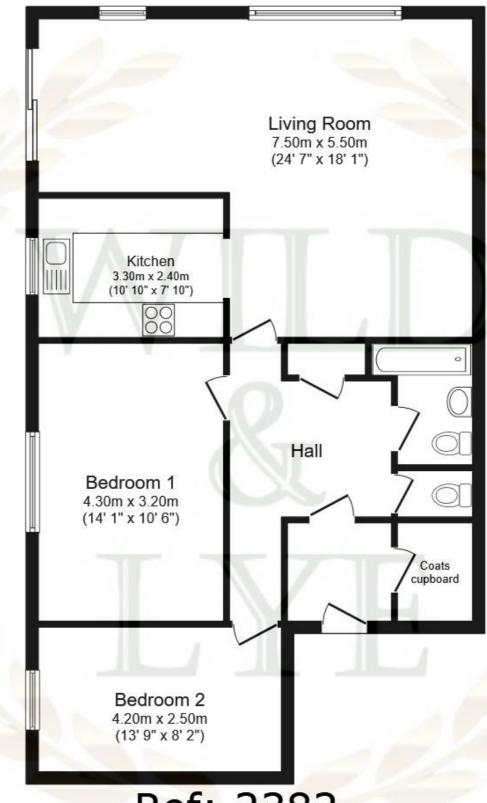

Ref: 2382

Floor area 88.9 m<sup>2</sup> (957 sq.ft.)

TOTAL: 88.9 m<sup>2</sup> (957 sq.ft.)

This floor plan is for illustrative purposes only. It is not drawn to scale. Any measurements, floor areas (including any total floor area), openings and orientations are approximate. No details are guaranteed, they cannot be relied upon for any purpose and do not form any part of any agreement. No liability is taken for any error, omission or misstatement. A party must rely upon its own inspection(s). Powered by www.Propertybox.io