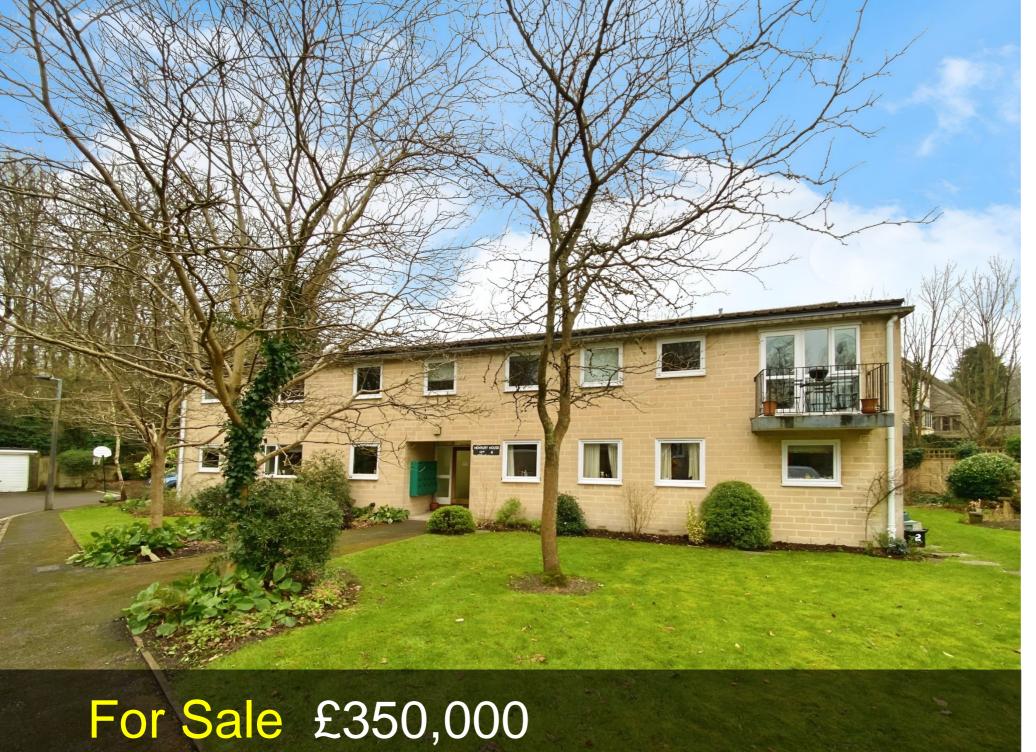

# Henbury House, Claverton Court, Bath BA2 6DN

Quietly situated first floor apartment with a balcony and garage.

2 large Bedrooms | Electric heating | Double glazed | Convenient for the University of Bath