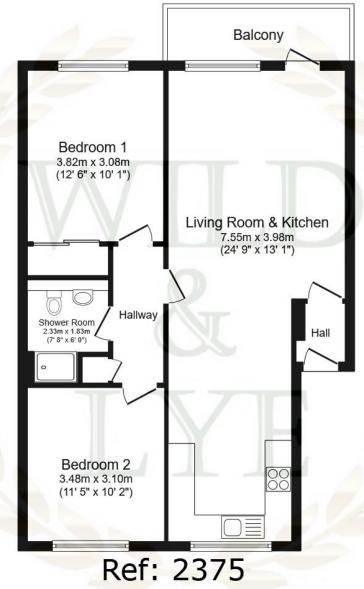

## **Features**

Quietly situated | Electric heating with connected radiators and thermostatic control | Garage | Balcony

Floor area 71.5 m<sup>2</sup> (770 sq.ft.)

TOTAL: 71.5 m<sup>2</sup> (770 sq.ft.)

92+ A 81-91 B 69-80 C 73 C 79 C 55-68 D 39-54 E 21-38 F

Score Energy rating

Current Potential