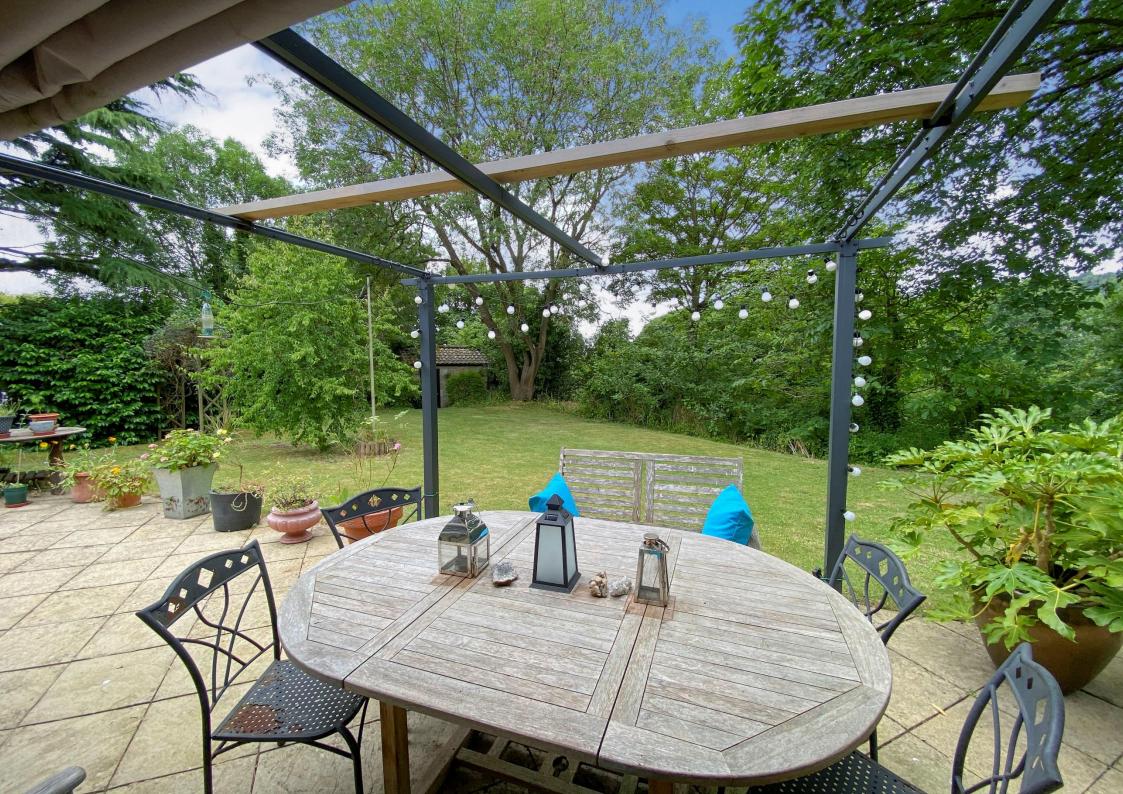

# **Comfort & Design**

Gas central heating | Double glazed wooden framed windows | Open-plan layout | Spiral staircase up to the turret bedroom | Easily accessible gutters and downpipes | Energy efficiency enhanced by solar panels