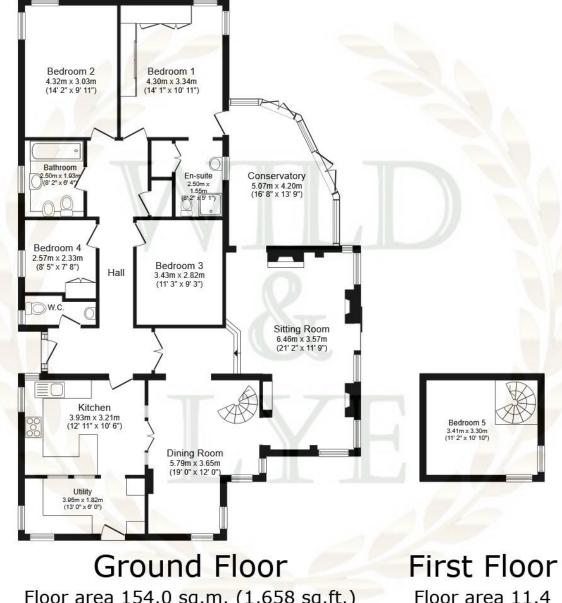

Floor area 154.0 sq.m. (1,658 sq.ft.)

sq.m. (122 sq.ft.)

TOTAL: 165.3 sq.m. (1,780 sq.ft.)

This floor plan is for illustrative purposes only. It is not drawn to scale. Any measurements, floor areas (including any total floor area), openings and orientations are approximate. No details are guaranteed, they cannot be relied upon for any purpose and do not form any part of any agreement. No liability is taken for any error, omission or misstatement. A party must rely upon its own inspection(s). Powered by www.Propertybox.io