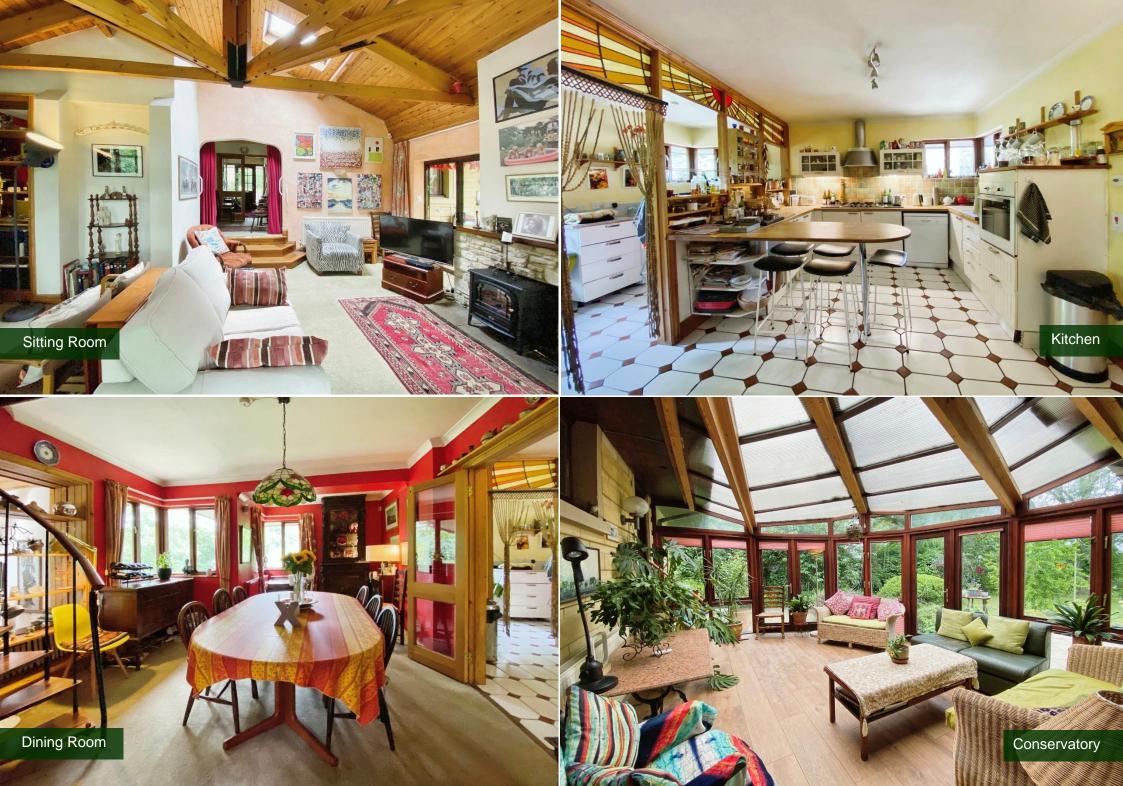

# **Comfort & Design**

Gas central heating | Double glazed wooden framed windows | Open-plan layout | Spiral staircase up to the turret bedroom | Easily accessible gutters and downpipes | Energy efficiency enhanced by solar panels