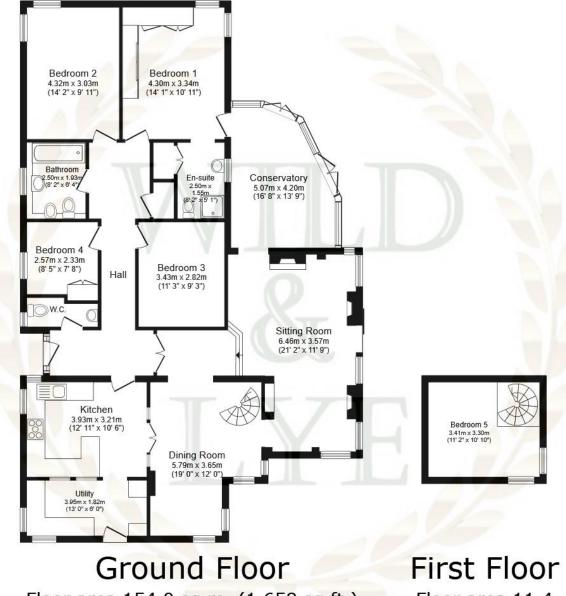

Floor area 154.0 sq.m. (1,658 sq.ft.)

Floor area 11.4 sq.m. (122 sq.ft.)

TOTAL: 165.3 sq.m. (1,780 sq.ft.)

This floor plan is for illustrative purposes only. It is not drawn to scale. Any measurements, floor areas (including any total floor area), openings and orientations are approximate. No details are guaranteed, they cannot be relied upon for any purpose and do not form any part of any agreement. No liability is taken for any error, omission or misstatement. A party must rely upon its own inspection(s). Powered by www.Propertybox.io