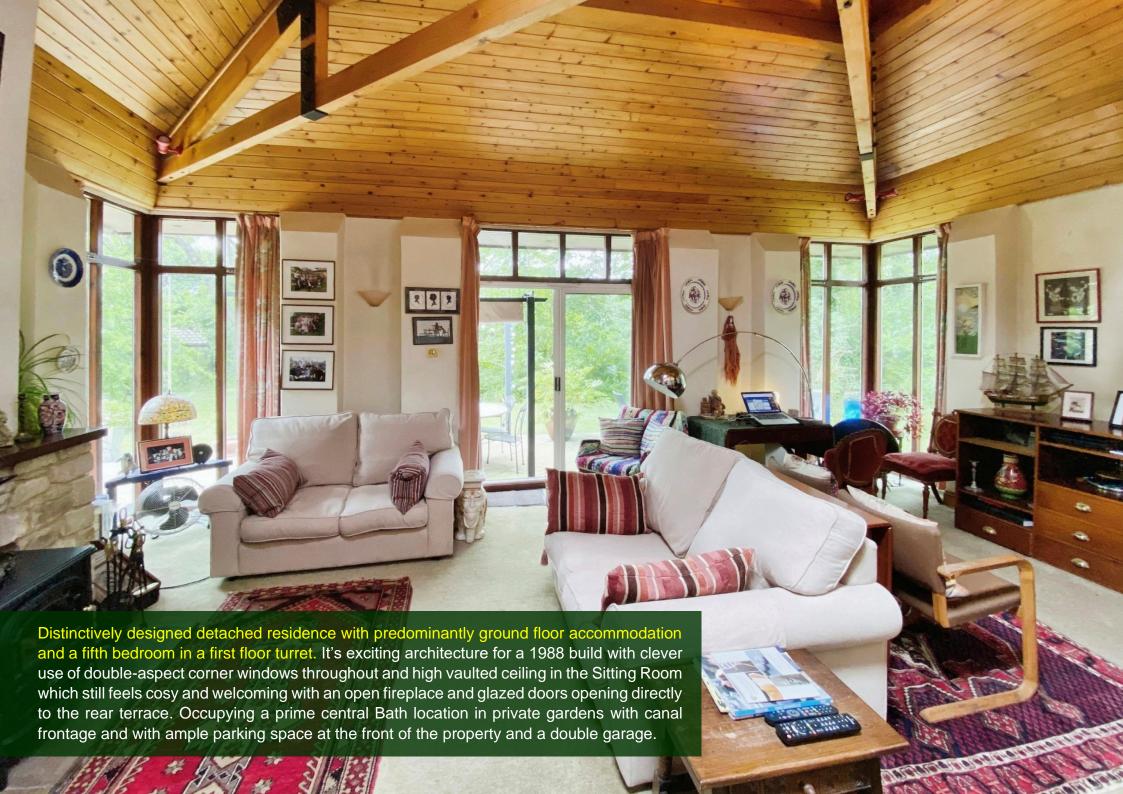

# **Comfort & Design**

Gas central heating | Double glazed wooden framed windows | Open-plan layout | Spiral staircase up to the turret bedroom | Easily accessible gutters and downpipes | Energy efficiency enhanced by solar panels