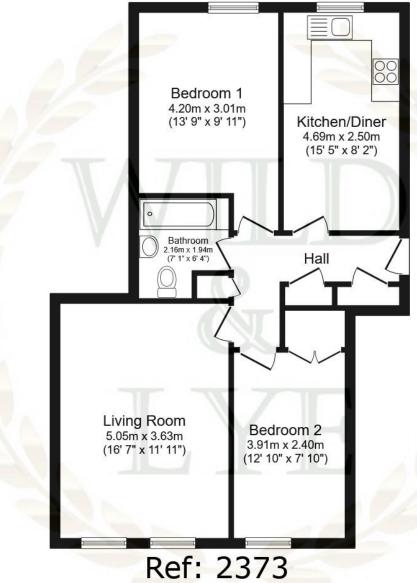

Floor area 66.1 m<sup>2</sup> (711 sq.ft.)

TOTAL: 66.1 m<sup>2</sup> (711 sq.ft.)

This floor plan is for illustrative purposes only. It is not drawn to scale. Any measurements, floor areas (including any total floor area), openings and orientations are approximate. No details are guaranteed, they cannot be relied upon for any purpose and do not form any part of any agreement. No liability is taken for any error, omission or misstatement. A party must rely upon its own inspection(s). Powered by www.Propertybox.io