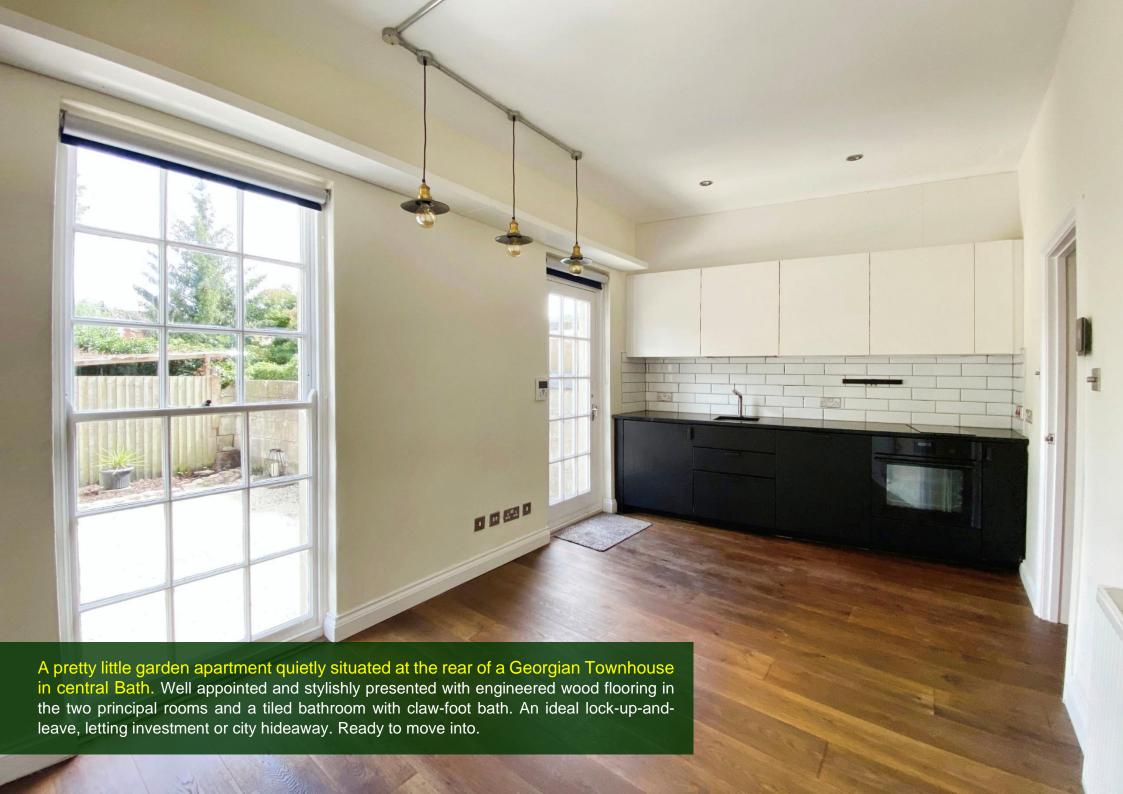

#### **Features**

Gas central heating | Kitchen with built-in oven, two ring ceramic hob, fridge and dishwasher | Gravelled garden approx. 7 m x 5 m (max)