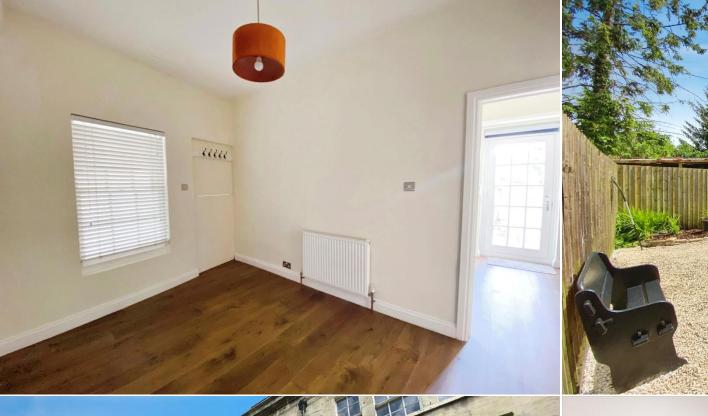

#### **Features**

Gas central heating | Kitchen with built-in oven, two ring ceramic hob, fridge and dishwasher | Gravelled garden approx. 7 m x 5 m (max)