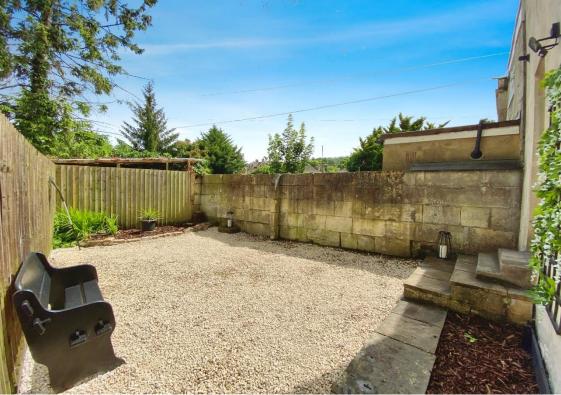

#### **Features**

Gas central heating | Kitchen with built-in oven, two ring ceramic hob, fridge and dishwasher | Gravelled garden approx. 7 m x 5 m (max)