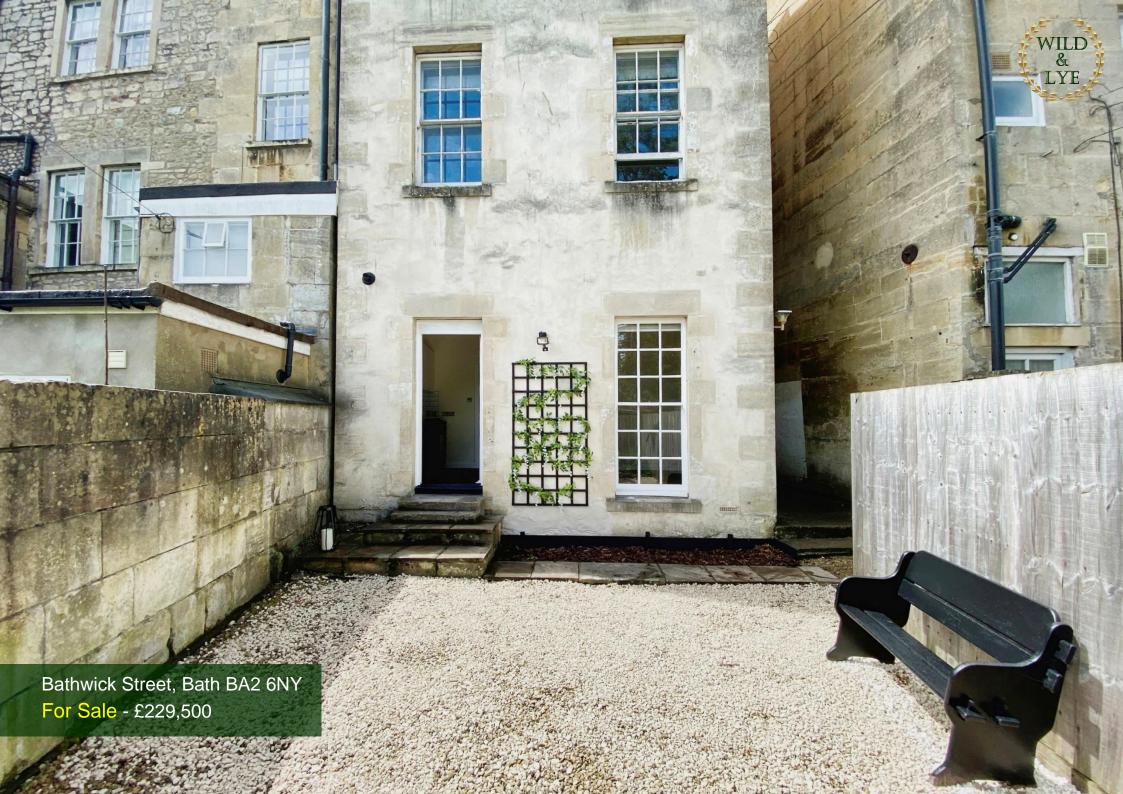

#### **Features**

Gas central heating | Kitchen with built-in oven, two ring ceramic hob, fridge and dishwasher | Gravelled garden approx. 7 m x 5 m (max)