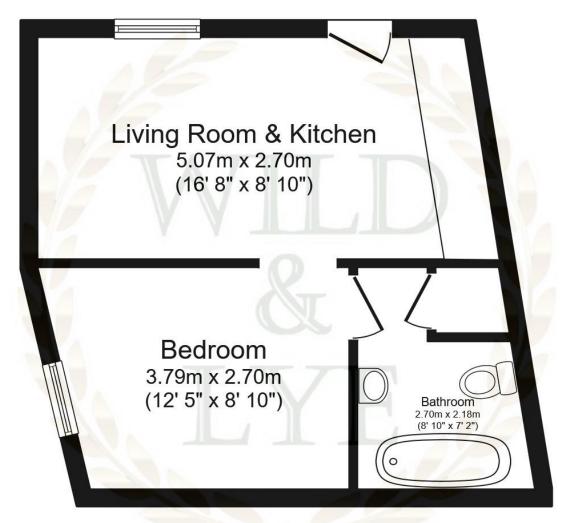

information is correct.

Ref: 2369

Floor area 29.9 sq.m. (322 sq.ft.)

TOTAL: 29.9 sq.m. (322 sq.ft.)

This floor plan is for illustrative purposes only. It is not drawn to scale. Any measurements, floor areas (including any total floor area), openings and orientations are approximate. No details are guaranteed, they cannot be relied upon for any purpose and do not form any part of any agreement. No liability is taken for any error, omission or misstatement. A party must rely upon its own inspection(s). Powered by www.Propertybox.io