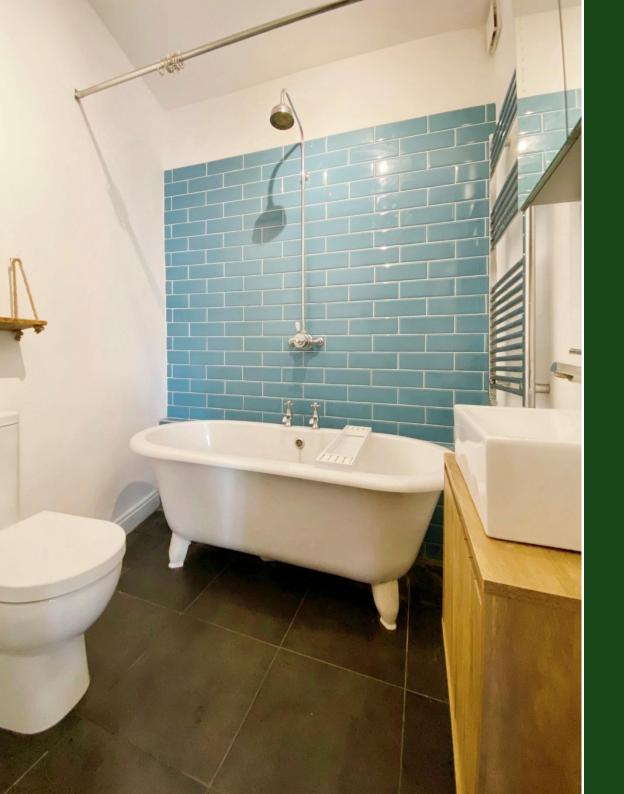

#### **Features**

Gas central heating | Kitchen with built-in oven, two ring ceramic hob, fridge and dishwasher | Gravelled garden approx. 7 m x 5 m (max)