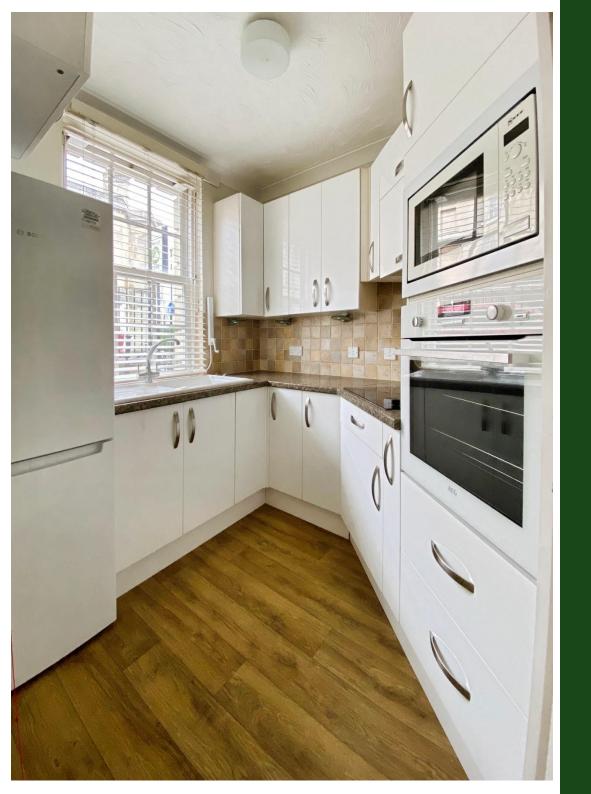

## **Property features**

Tastefully decorated throughout | Bathroom and en-suite Shower Room | Economic electric heating | Kitchen with enamel sink, electric hob and oven| Fitted wardrobes in main bedroom