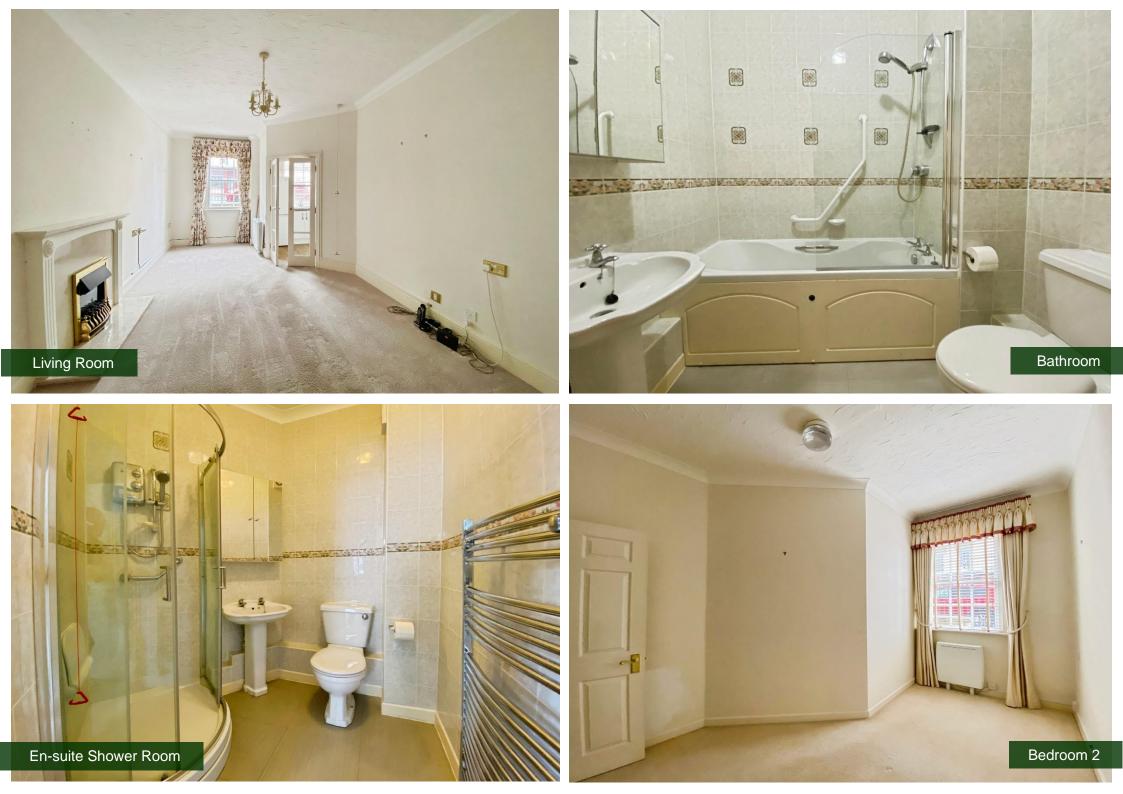

No the

10 The Moorings, Sydney Wharf, Bath BA2 4AZ For Sale - £325,000

Spacious and well-appointed two bedroom apartment situated on the ground floor of this luxurious modern Georgian-style mansion in central Bath. Ownership is restricted to buyers 60+ years of age and The Moorings has excellent communal facilities which include a lift to all floors, secure parking, residents' meeting room and balcony overlooking the canal, guest suite, laundry room and building manager. Situated a short way up Bathwick Hill, with a Tesco Express over the road for day-to-day shopping.

## **Property features**

Tastefully decorated throughout | Bathroom and en-suite Shower Room | Economic electric heating | Kitchen with enamel sink, electric hob and oven| Fitted wardrobes in main bedroom