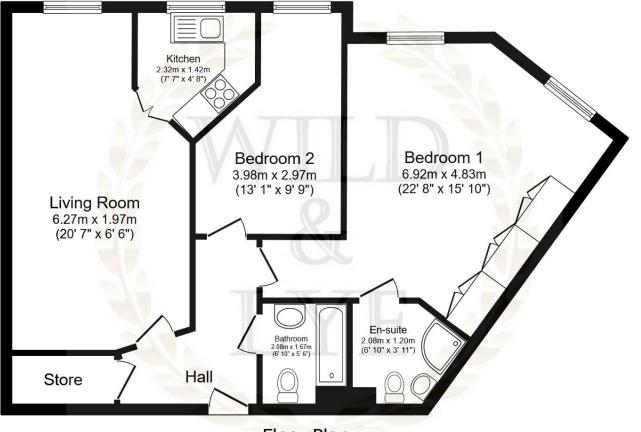

Floor Plan Floor area 75.7 m<sup>2</sup> (815 sq.ft.)

TOTAL: 75.7 m<sup>2</sup> (815 sq.ft.)

This floor plan is for illustrative purposes only. It is not drawn to scale. Any measuremer approximate. No details are guaranteed, they cannot be relied upon for any purpose an misstatement. A party must rely upon its own inspection(S). Powered by www.Propertyt