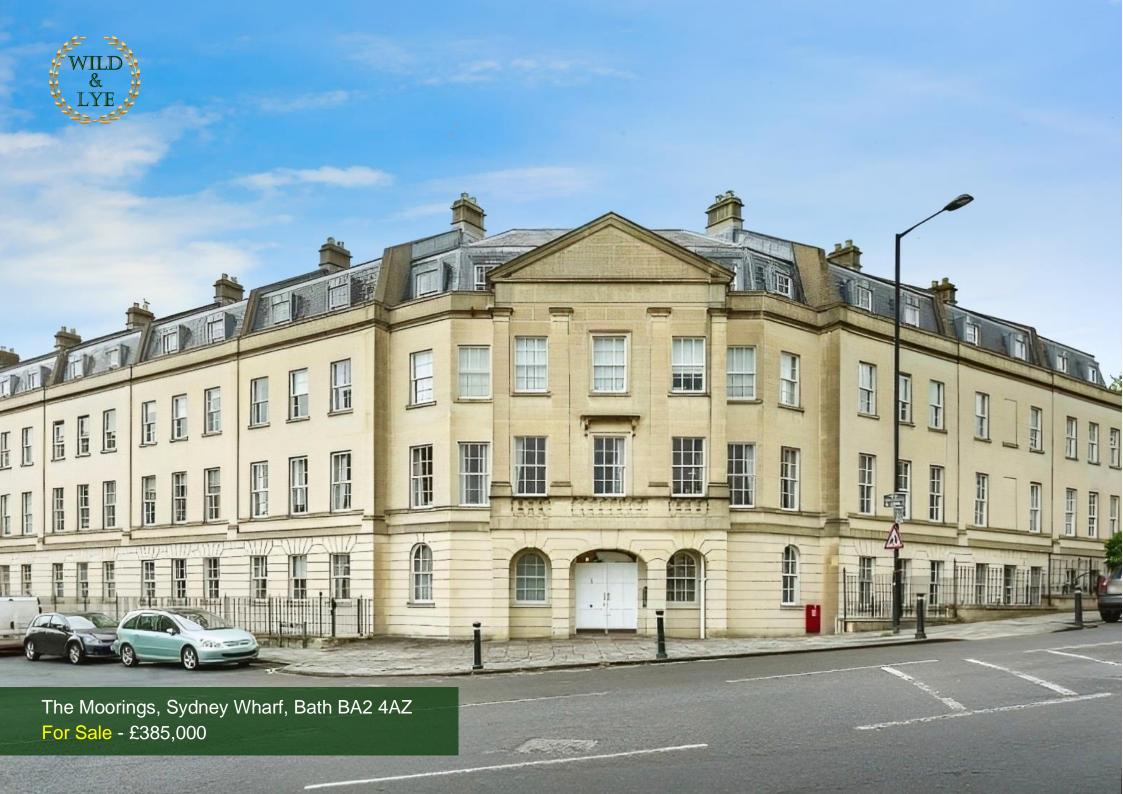

## **Property features**

Tastefully decorated throughout | Bathroom and en-suite Shower Room | Economic electric heating | Kitchen with enamel sink, electric hob and oven | Fitted wardrobes in main bedroom

## Size

75.7 .sq. m. (815 sq. ft.) approx.

## **Tenure**

Leasehold. 125 years from 1998

## **Service Charge**

Approx. £3,652 pa. Ground Rent £722 pa

Council Tax Band E



Arrange a viewing

01225 443322

www.wildandlye.com

Important Notice 1. Particulars: These particulars are not an offer or contract, nor part of one. You should not rely on statements by Wild & Lye in the particulars or by word of mouth or in writing ("information") as being factually accurate about the property, its condition or its value. Neither Wild & Lye nor any joint agent has any authority to make