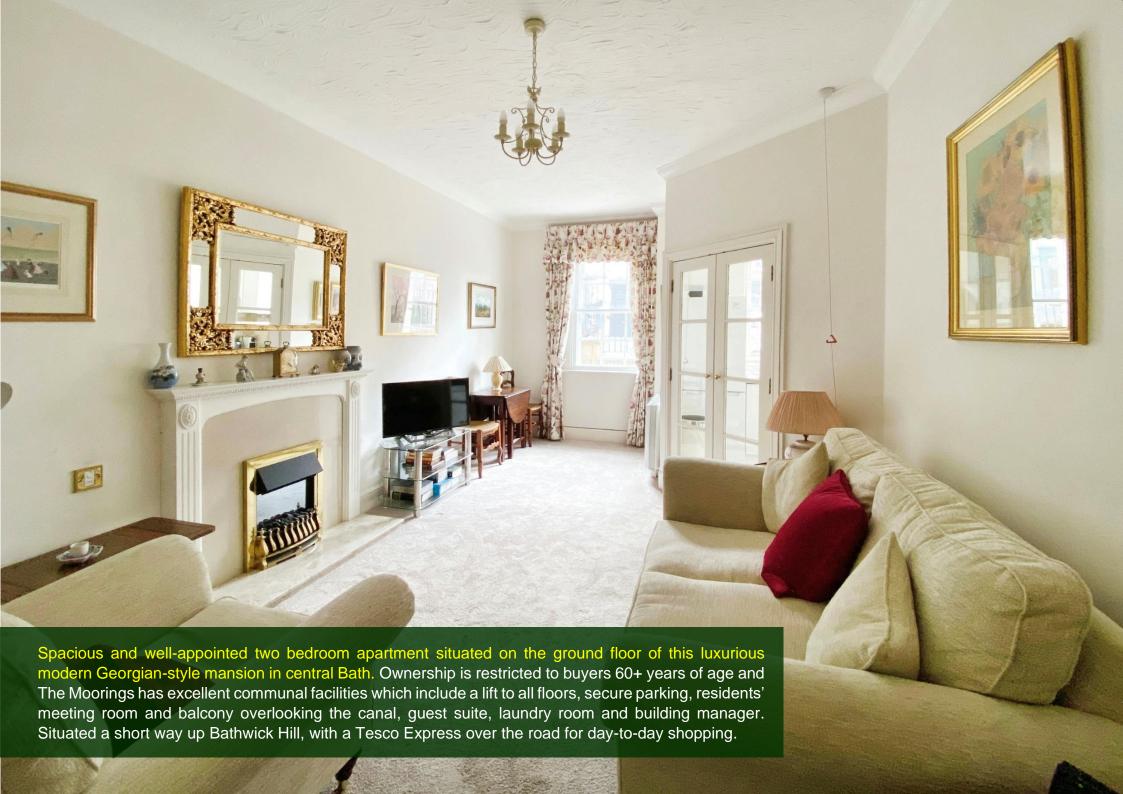

## **Property features**

Tastefully decorated throughout | Bathroom and en-suite Shower Room | Economic electric heating | Kitchen with enamel sink, electric hob and oven | Fitted wardrobes in main bedroom