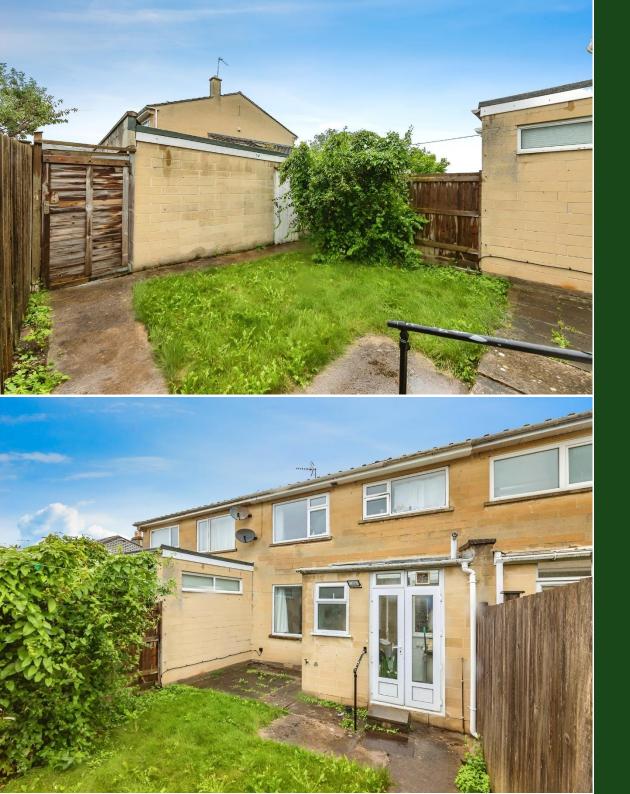

Rockliffe Avenue, Bathwick, Bath BA2 6QP For Sale - £495,000 WILD

This spacious terraced house is in one the most sought-after central Bath locations. Potential for enhancement to create a more visually appealing home (think wood cladding on the front elevation, fashionable grey windows etc...). Enjoying a leafy easterly aspect with city views and very practical with its garage and additional parking space.