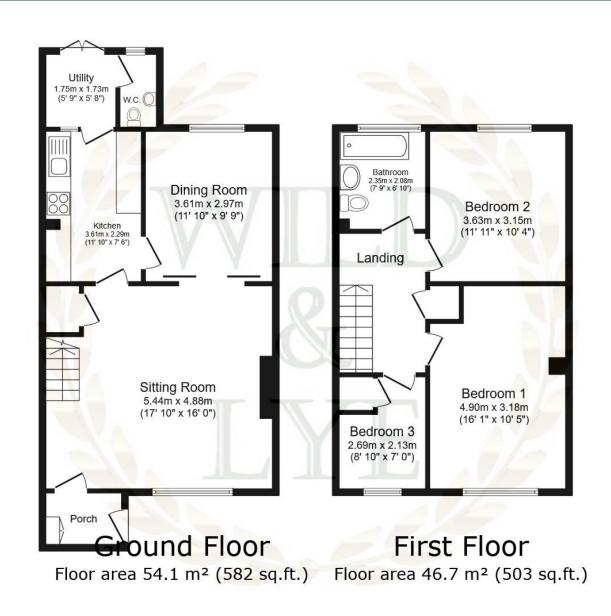

> **Size** 100 sq. m. (1085 sq. ft.) approx.

**Tenure** Leasehold. 999 years from 24 June 1966

> Council Tax Band D

Arrange a viewing 01225 443322 www.wildandlye.com **Important Notice** 1. Particulars: These particulars are not an offer or contract, nor part of one. You should not rely on statements by Wild & Lye in the particulars or by word of mouth or in writing ("information") as being factually accurate about the property, its condition or its value. Neither Wild & Lye nor any joint agent has any authority to make any representations about the property, and accordingly any information given is entirely without responsibility on the part of the agents, seller(s) or lessor(s). 2. Photos etc: The photographs show only certain parts of the property as they appeared at the time they were taken. Areas, measurements and distances given are approximate only. 3. Regulations etc: Any reference to alterations to, or use of, any part of the property does not mean that any necessary planning, building regulations or other consent has been obtained. A buyer or lessee must find out by inspection or in other ways that these matters have been properly dealt with and that all information is correct.