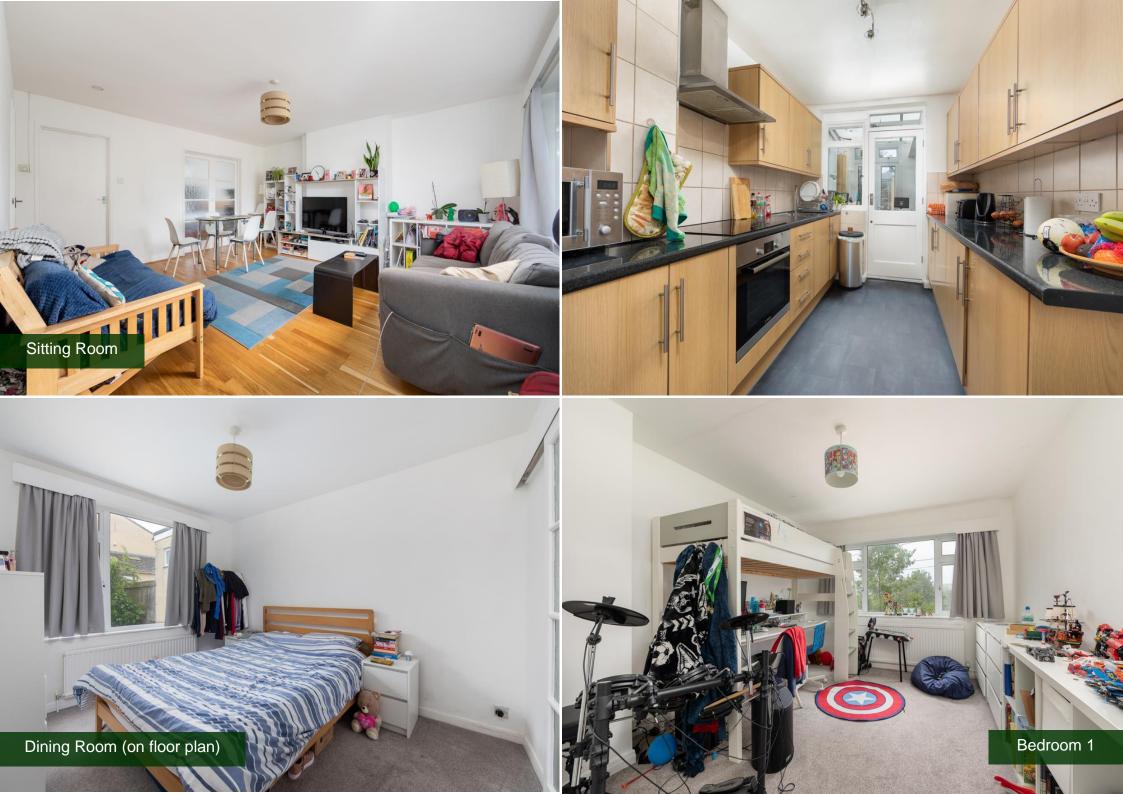

Rockliffe Avenue, Bathwick, Bath BA2 6QP For Sale - £495,000 WILD

This spacious terraced house is in one the most sought-after central Bath locations. Potential for enhancement to create a more visually appealing home (think wood cladding on the front elevation, fashionable grey windows etc...). Enjoying a leafy easterly aspect with city views and very practical with its garage and additional parking space.