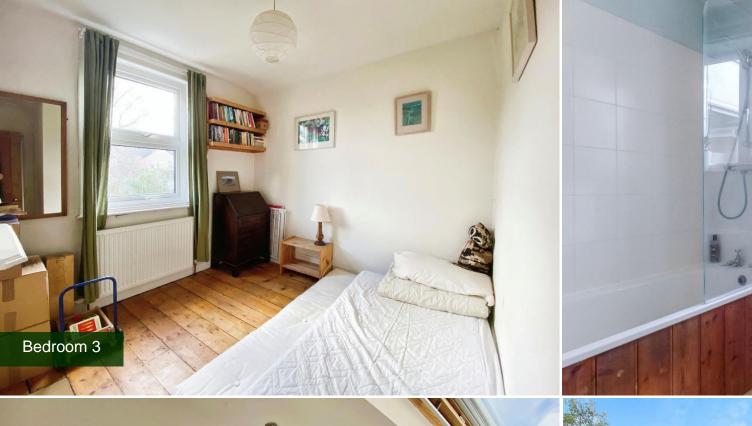

## **Property Features**

Gas central heating | Bespoke fitted kitchen with beech work tops and oak floorboards. Gas hob and double oven | Original fireplaces in principal rooms | Stripped and polished floorboards in the Hall, Sitting Room and Dining Room | En-suite Shower Room in main Bedroom | Downstairs toilet | Permit parking for residents - Zone 10 | Potential for further extension, as many of the neighbouring houses have done (subject to planning permission)