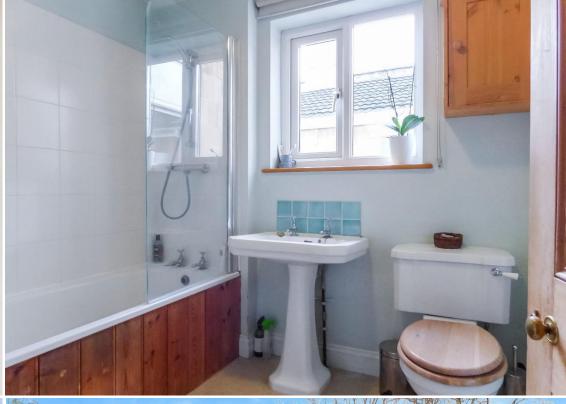

## **Property Features**

Gas central heating | Bespoke fitted kitchen with beech work tops and oak floorboards. Gas hob and double oven | Original fireplaces in principal rooms | Stripped and polished floorboards in the Hall, Sitting Room and Dining Room | En-suite Shower Room in main Bedroom | Downstairs toilet | Permit parking for residents - Zone 10 | Potential for further extension, as many of the neighbouring houses have done (subject to planning permission)