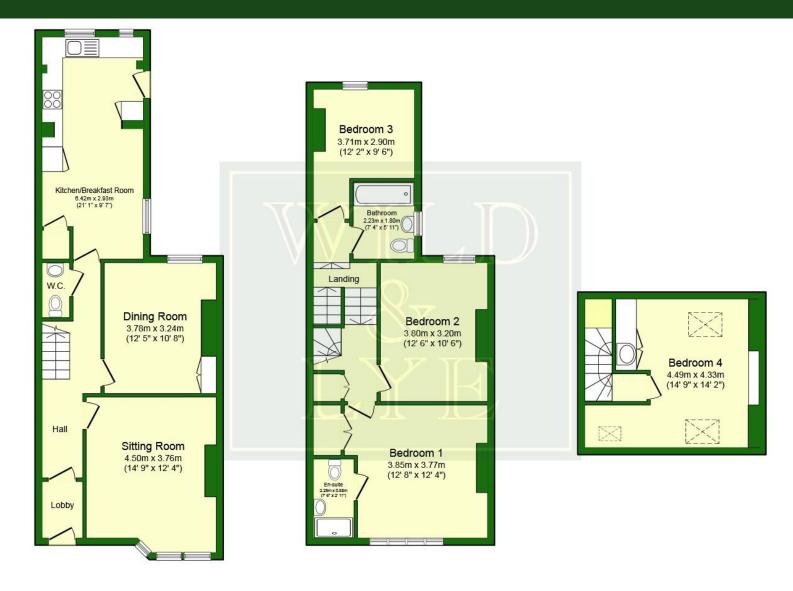

### **Size**

137 sq. m. (1475 sq. ft.) approx.

**Ground Floor** 

**First Floor** 

Top Floor