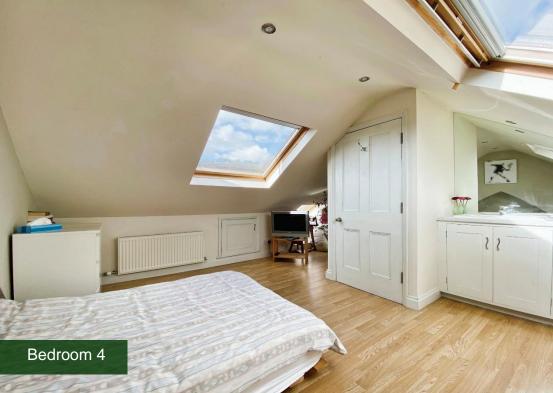

## **Property Features**

Gas central heating | Bespoke fitted kitchen with beech work tops and oak floorboards. Gas hob and double oven | Original fireplaces in principal rooms | Stripped and polished floorboards in the Hall, Sitting Room and Dining Room | En-suite Shower Room in main Bedroom | Downstairs toilet | Permit parking for residents - Zone 10 | Potential for further extension, as many of the neighbouring houses have done (subject to planning permission)