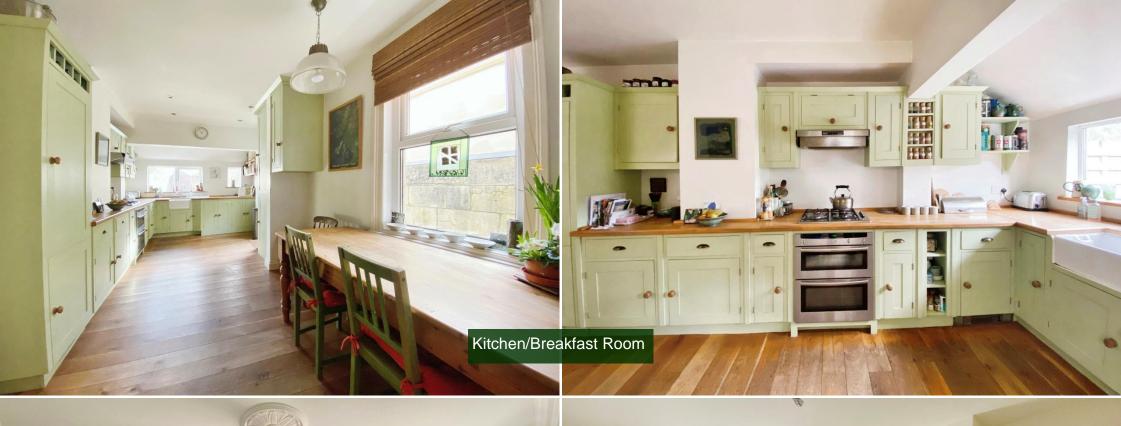

## **Property Features**

Gas central heating | Bespoke fitted kitchen with beech work tops and oak floorboards. Gas hob and double oven | Original fireplaces in principal rooms | Stripped and polished floorboards in the Hall, Sitting Room and Dining Room | En-suite Shower Room in main Bedroom | Downstairs toilet | Permit parking for residents - Zone 10 | Potential for further extension, as many of the neighbouring houses have done (subject to planning permission)