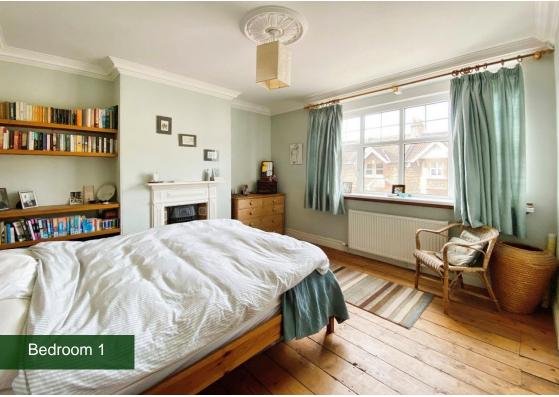

## **Property Features**

Gas central heating | Bespoke fitted kitchen with beech work tops and oak floorboards. Gas hob and double oven | Original fireplaces in principal rooms | Stripped and polished floorboards in the Hall, Sitting Room and Dining Room | En-suite Shower Room in main Bedroom | Downstairs toilet | Permit parking for residents - Zone 10 | Potential for further extension, as many of the neighbouring houses have done (subject to planning permission)