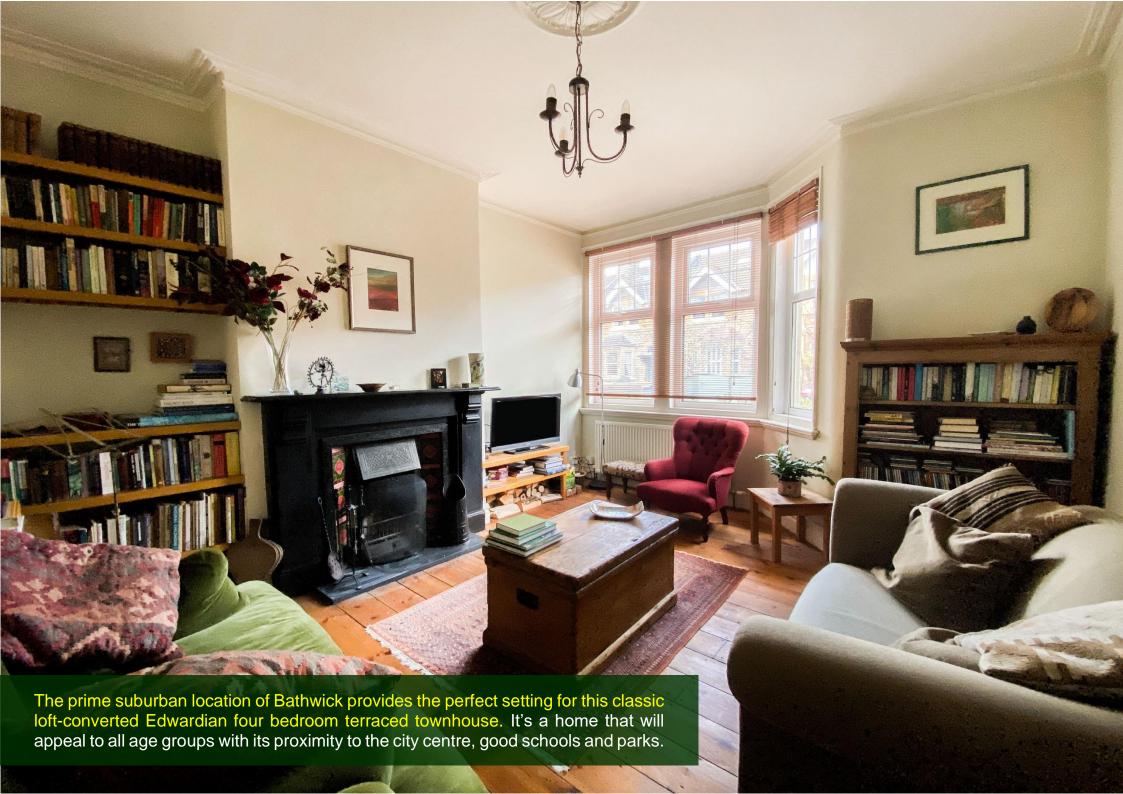

## **Property Features**

Gas central heating | Bespoke fitted kitchen with beech work tops and oak floorboards. Gas hob and double oven | Original fireplaces in principal rooms | Stripped and polished floorboards in the Hall, Sitting Room and Dining Room | En-suite Shower Room in main Bedroom | Downstairs toilet | Permit parking for residents - Zone 10 | Potential for further extension, as many of the neighbouring houses have done (subject to planning permission)