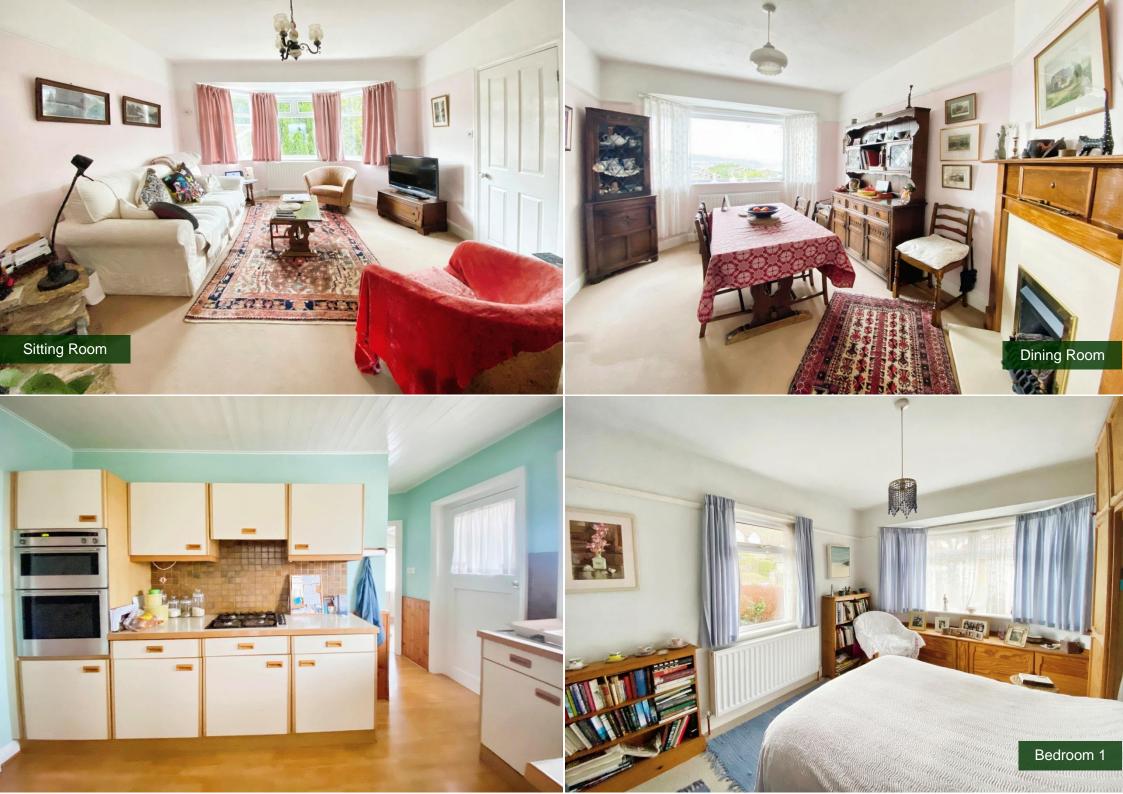

## **Property Features**

Gas central heating | Double glazed windows | Garage | Long driveway | Bathroom with shower cubicle