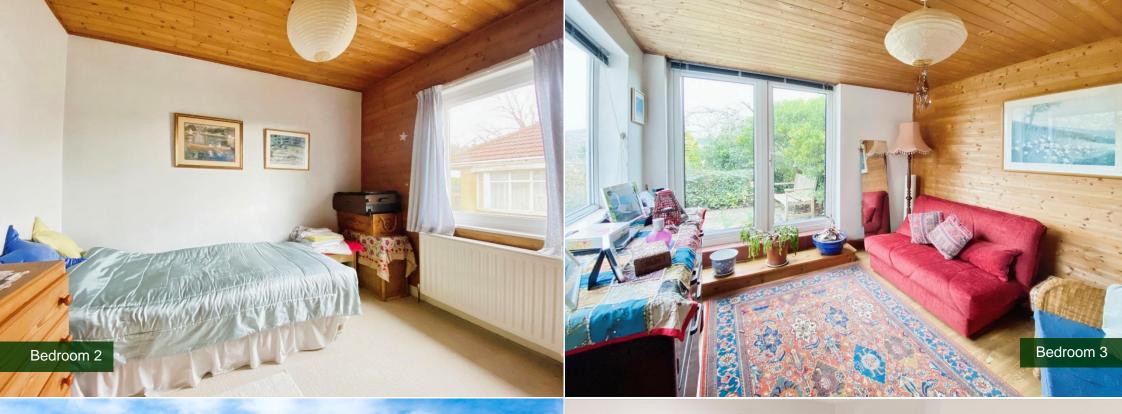

18 Warminster Road, Bathampton, Bath BA2 6SA For Sale - £485,000

A set of the

----

An extended semi-detached 1930's bungalow on the edge of the village with views of Solsbury Hill. Typically good size garden for this age of property and with plenty of parking space on a long driveway in front of the garage.

## **Property Features**

Gas central heating | Double glazed windows | Garage | Long driveway | Bathroom with shower cubicle