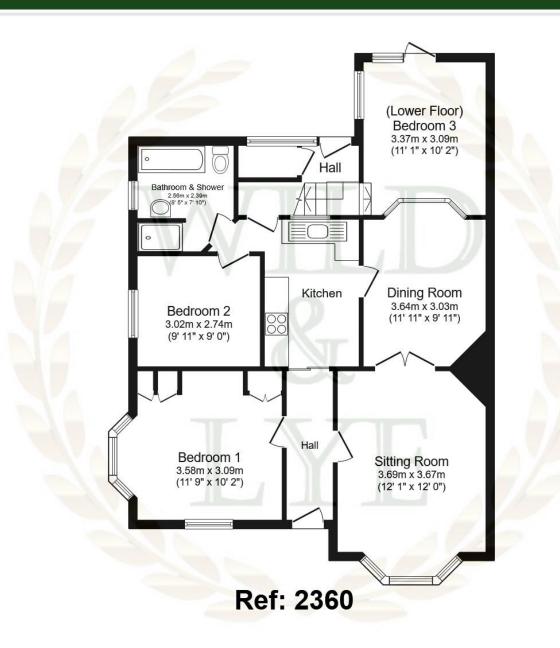

te about the property, its condition or its value. Neither Wild & Lye nor any joint agent has any authority to make any representations about the property, and accordingly any information given is entirely without responsibility on the part of the agents, seller(s) or lessor(s). 2. Photos etc: The photographs show only certain parts of the property as they appeared at the time they were taken. Areas, measurements and distances given are approximate only. 3. Regulations etc: Any reference to alterations to, or use of, any part of the property does not mean that any necessary planning, building regulations or other consent has been obtained. A buyer or lessee must find out by inspection or in other ways that these matters have been properly dealt with and that all information is correct.









FREE

FURNITURE

REMOVAL





When you sell your home with



01225 443322 wildandlye.com