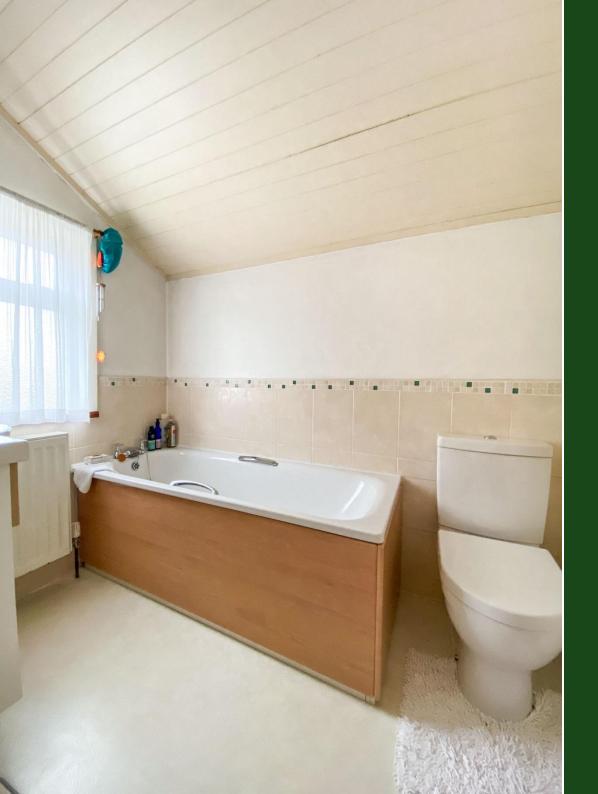

## **Property Features**

Gas central heating | Double glazed windows | Garage | Long driveway | Bathroom with shower cubicle