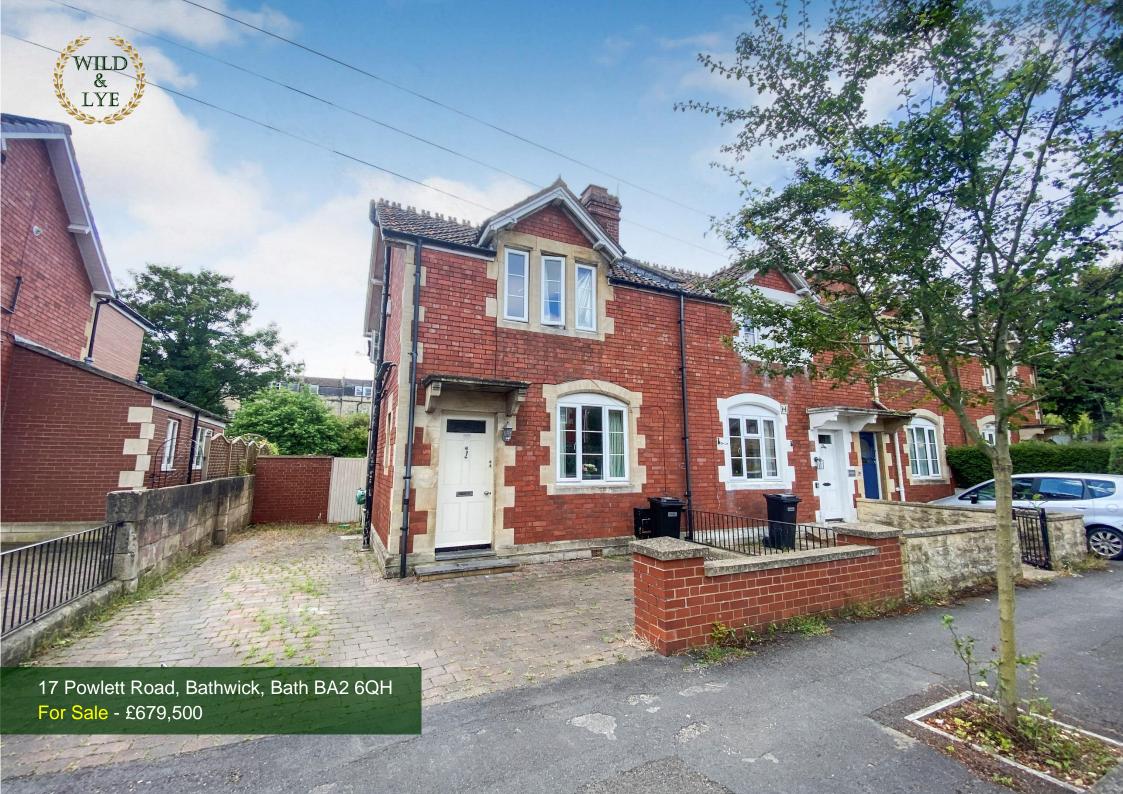

## **Features**

Gas central heating | Double glazed windows | Kitchen with space for dining table | Level and enclosed west-facing rear garden approx. 20 m x 7 m

## **Tenure**

The seller will purchase the freehold title should the purchaser require it (currently leasehold for 999 years from 1948 with a Ground Rent of £2.50 per annum)

Council Tax Band D

Arrange a viewing 01225 443322 www.wildandlye.com

\*The house is currently tenanted and furnished differently. External pictures taken in June 2024