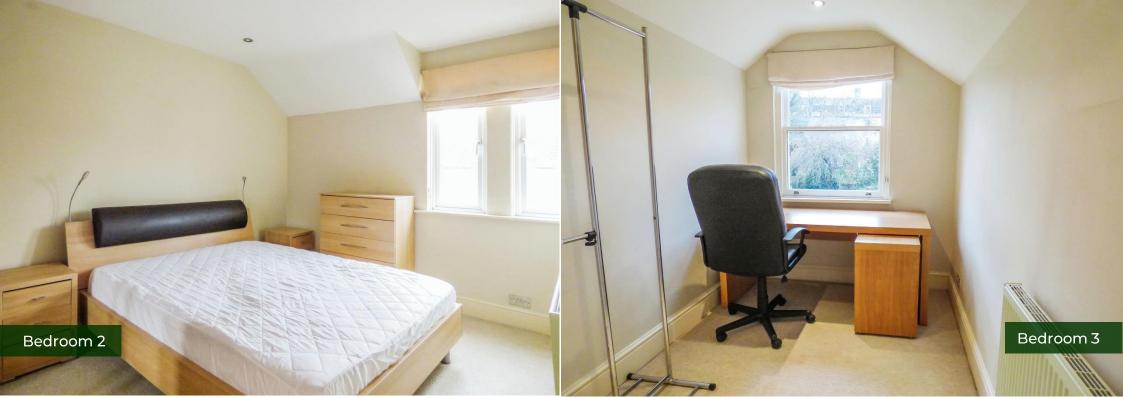

## **Features**

Gas central heating | Double glazed windows | Kitchen with space for dining table | Level and enclosed west-facing rear garden approx. 20 m x 7 m

\*The house is currently tenanted and furnished differently. External pictures taken in June 2024