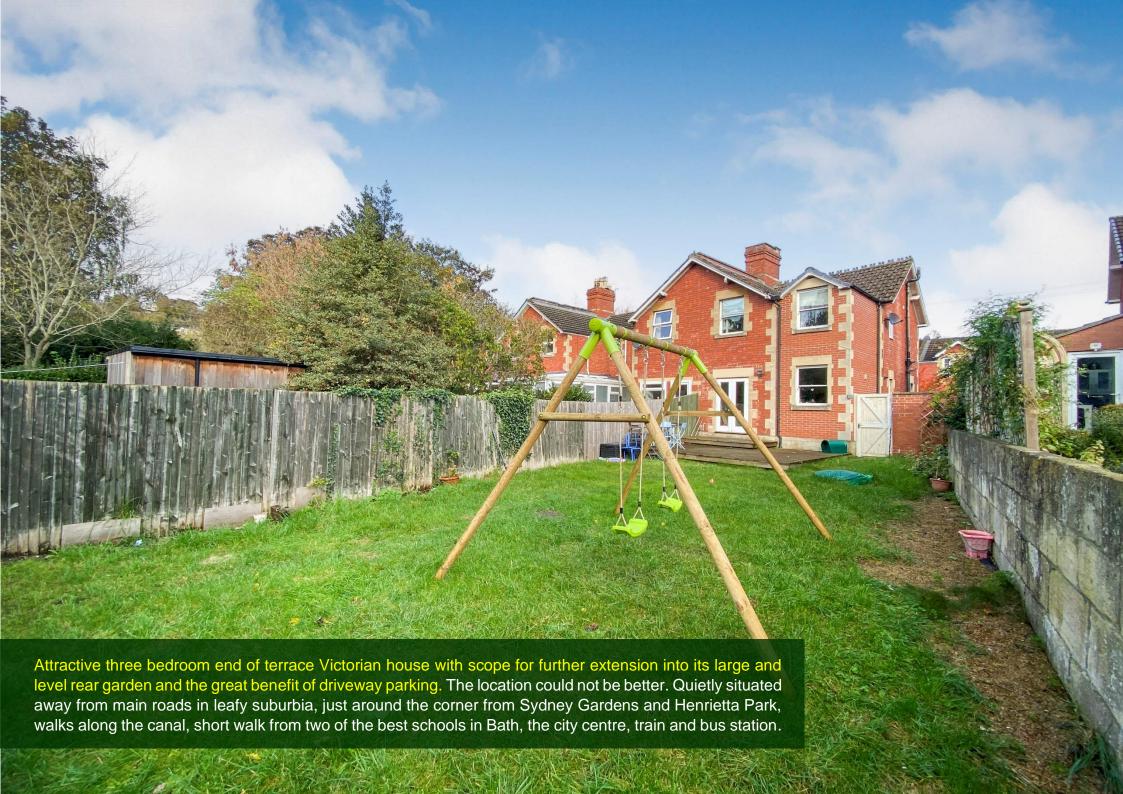

## **Features**

Gas central heating | Double glazed windows | Kitchen with space for dining table | Level and enclosed west-facing rear garden approx. 20 m x 7 m

\*The house is currently tenanted and furnished differently. External pictures taken in June 2024