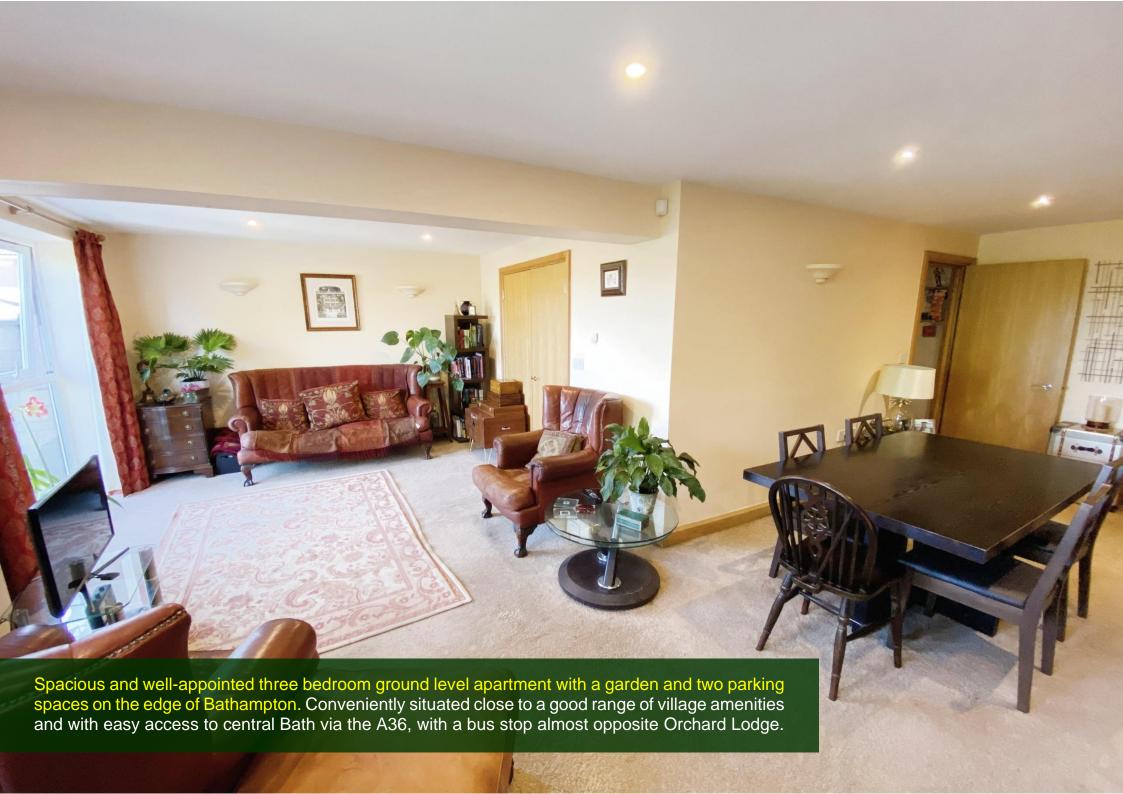

# **Property features**

Gas central heating | Two parking spaces | Wood effect flooring in the Hallway and Bedrooms | Private entrance down steps at the side of the building

### Location

Bathampton is about 2 miles (3 km) east of Bath, on the south bank of the River Avon. The Kennet and Avon Canal passes through the village and a toll bridge links Bathampton to Batheaston on the north bank of the canal. It's a thriving village with an annual Flower Show, Primary School, two churches (Methodist and CofE), two pubs, Spar shop, friendly café, dentist and doctors' surgery.

### **Size**

98.9 sq. m. (1064 sq. ft.) approx.

### **Tenure**

Share of Freehold

# **Service Charge**

Approx. £95 pcm

# **Council Tax**

Band D



Arrange a viewing 01225 443322 www.wildandlye.com

Important