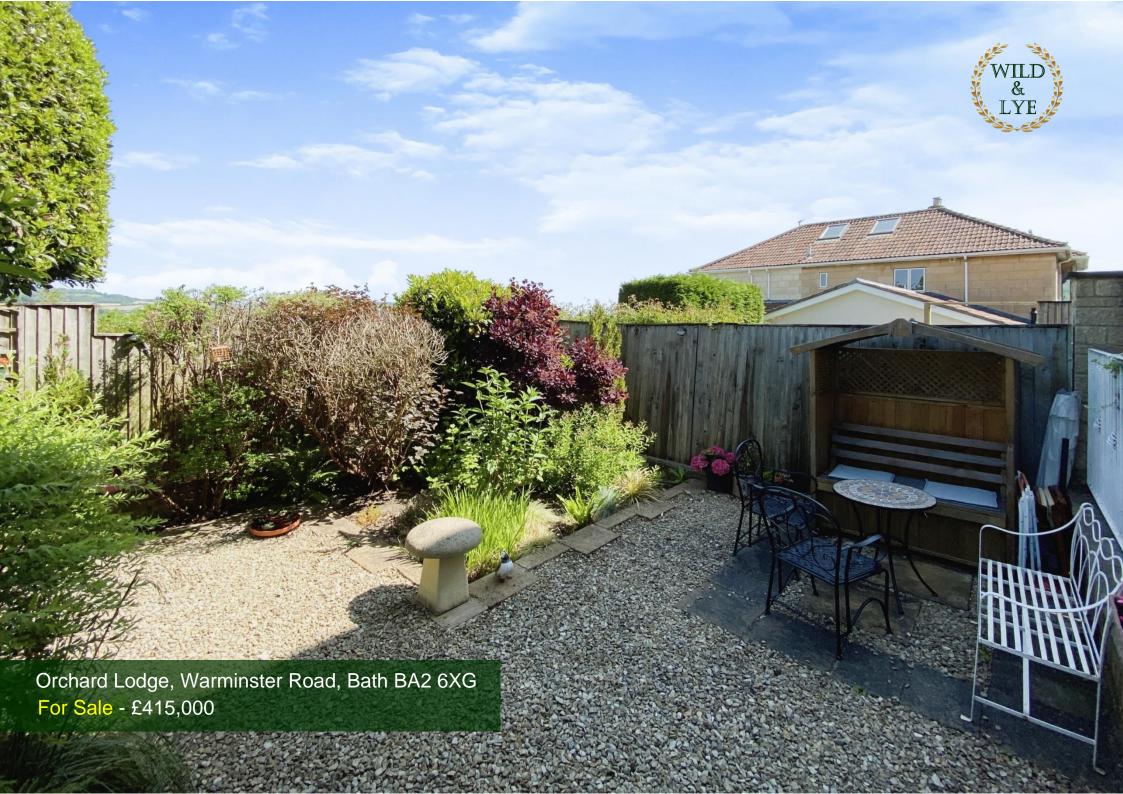

# **Property features**

Gas central heating | Two parking spaces | Wood effect flooring in the Hallway and Bedrooms | Private entrance down steps at the side of the building