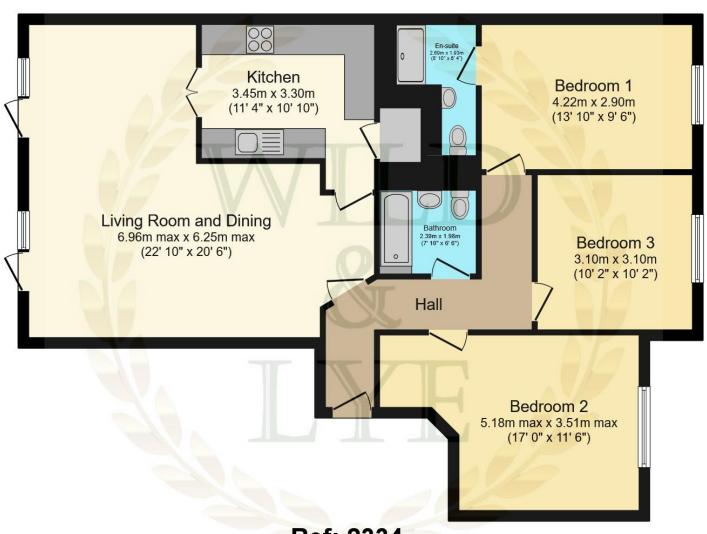

te about the property, its condition or its value. Neither Wild & Lye nor any joint agent has any authority to make any representations about the property, and accordingly any information given is entirely without responsibility on the part of the agents, seller(s) or lessor(s). 2. Photos etc: The photographs show only certain parts of the property as they appeared at the time they were taken. Areas, measurements and distances given are approximate only. 3. Regulations etc: Any reference to alterations to, or use of, any part of the property does not mean that any necessary planning, building regulations or other consent has been obtained. A buyer or lessee must find out by inspection or in other ways that these matters have been properly dealt with and that all information is correct.





Ref: 2334





# FREE FURNITURE REMOVAL



# When you sell your home with



01225 443322 wildandlye.com