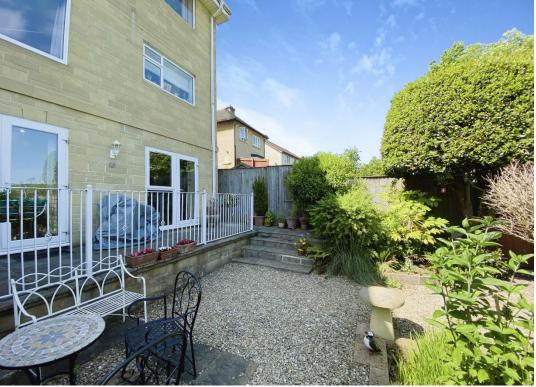

# **Property features**

Gas central heating | Two parking spaces | Wood effect flooring in the Hallway and Bedrooms | Private entrance down steps at the side of the building