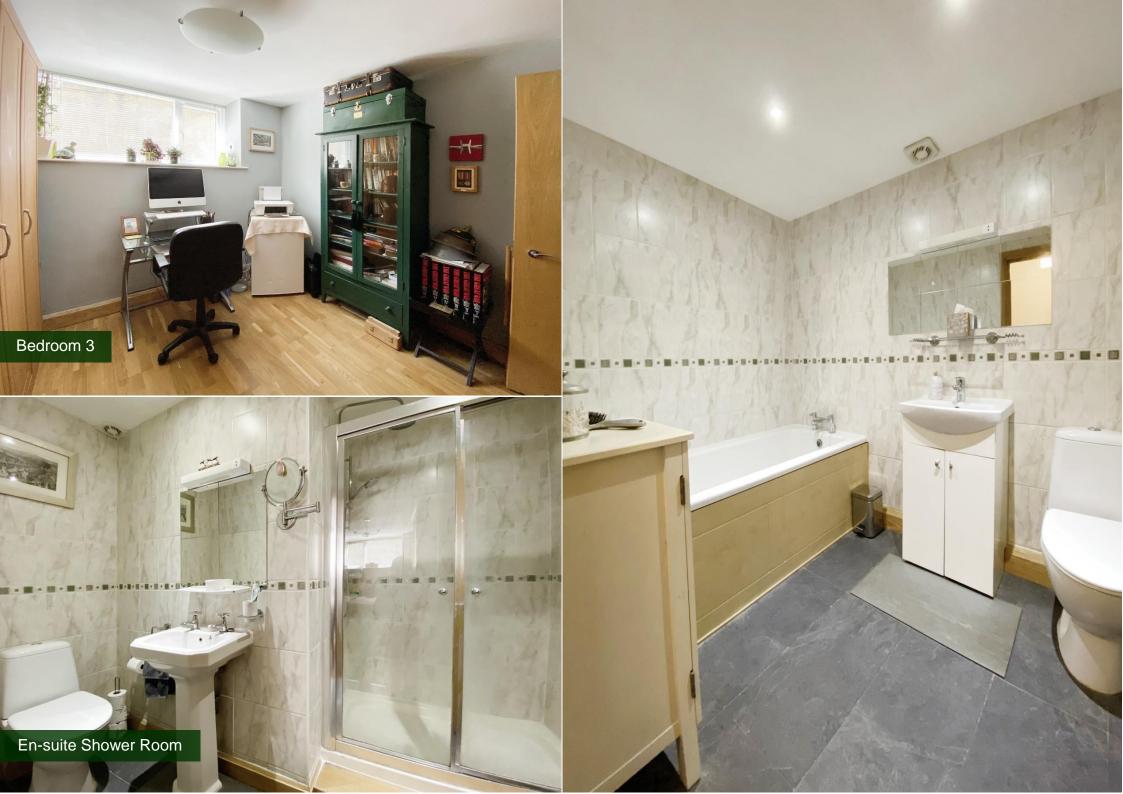

# **Property features**

Gas central heating | Two parking spaces | Wood effect flooring in the Hallway and Bedrooms | Private entrance down steps at the side of the building

### **Size**

98.9 sq. m. (1064 sq. ft.) approx.