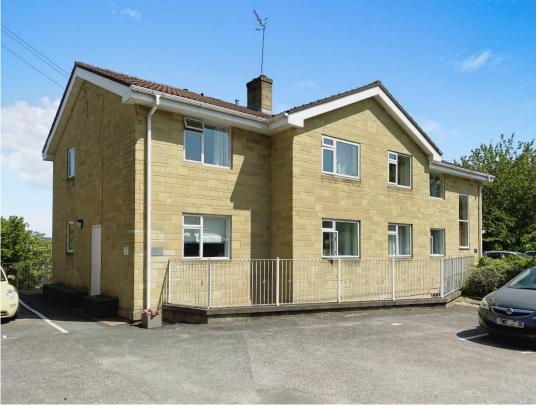

# **Property features**

Gas central heating | Two parking spaces | Wood effect flooring in the Hallway and Bedrooms | Private entrance down steps at the side of the building