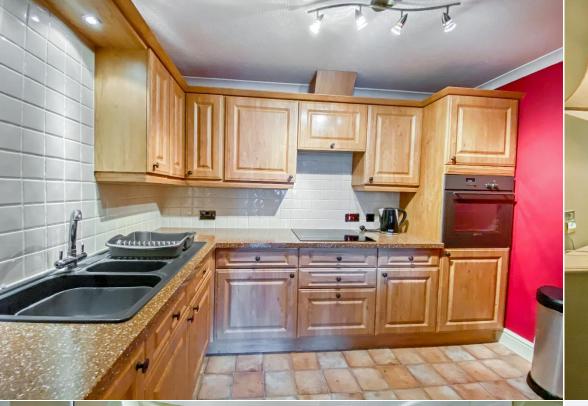

## Property features

Electric heating | Double glazed windows | High quality Kitchen with ceramic hob, oven and cooker extractor hood, integrated fridge and freezer | 24hr emergency call system | Warden assistance, lift to all floors, communal meeting room, on-site parking, laundry room and guest suite (booking and extra payment required)