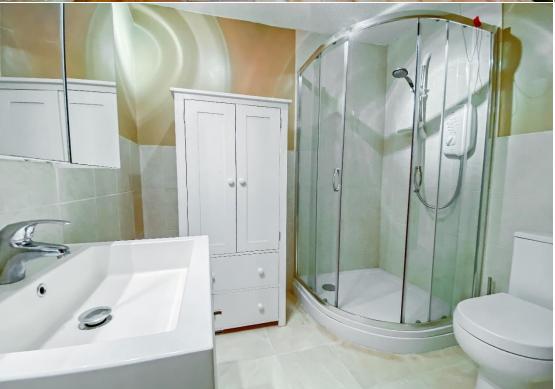

## Property features

Electric heating | Double glazed windows | High quality Kitchen with ceramic hob, oven and cooker extractor hood, integrated fridge and freezer | 24hr emergency call system | Warden assistance, lift to all floors, communal meeting room, on-site parking, laundry room and guest suite (booking and extra payment required)

### Size

50 sq. m. (541 sq. ft.) approx.