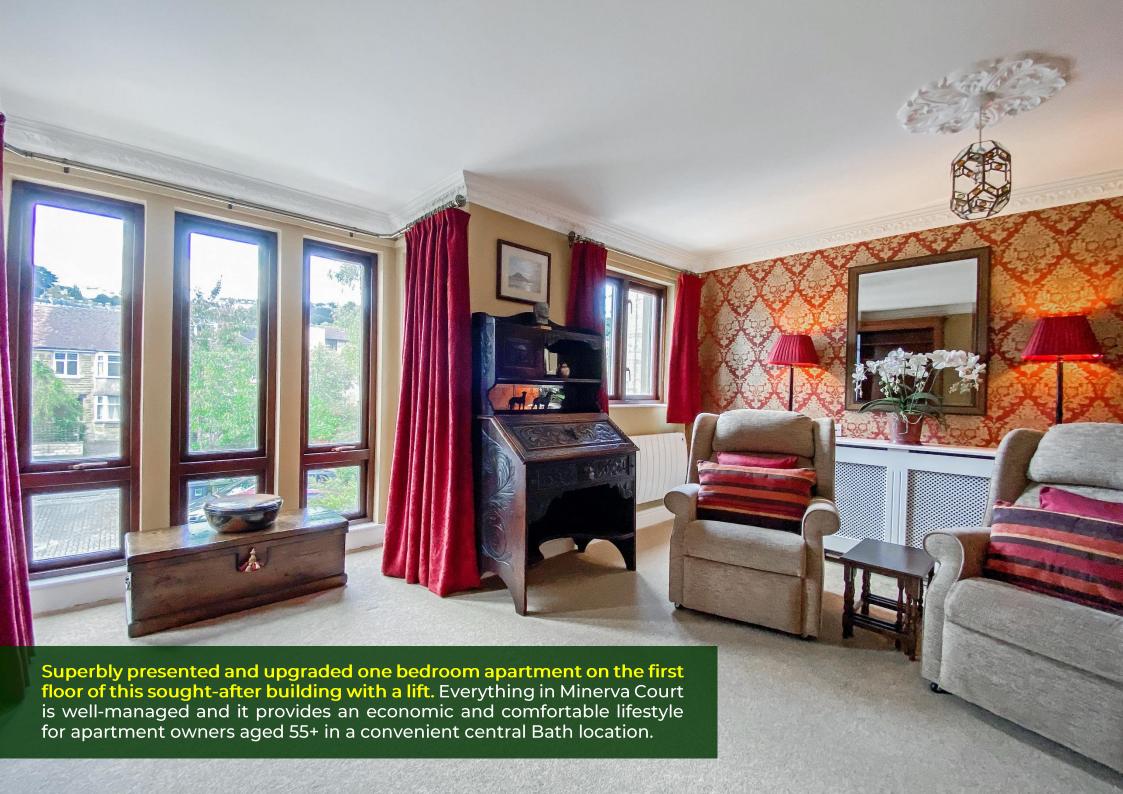

## Property features

Electric heating | Double glazed windows | High quality Kitchen with ceramic hob, oven and cooker extractor hood, integrated fridge and freezer | 24hr emergency call system | Warden assistance, lift to all floors, communal meeting room, on-site parking, laundry room and guest suite (booking and extra payment required)

### Size

50 sq. m. (541 sq. ft.) approx.