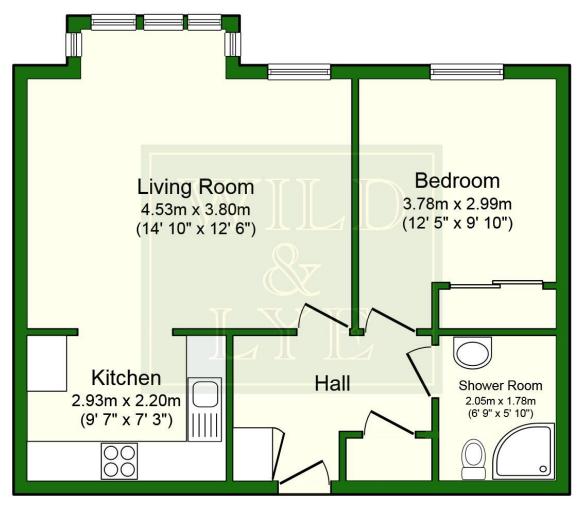

### Size

50 sq. m. (541 sq. ft.) approx.

**First Floor** 

Plan your move with Wild & Lye...

Choose a Bath estate agency that advertises on the best property websites and offers free furniture removal to its sellers.

01225 443322 wildoundlye.com