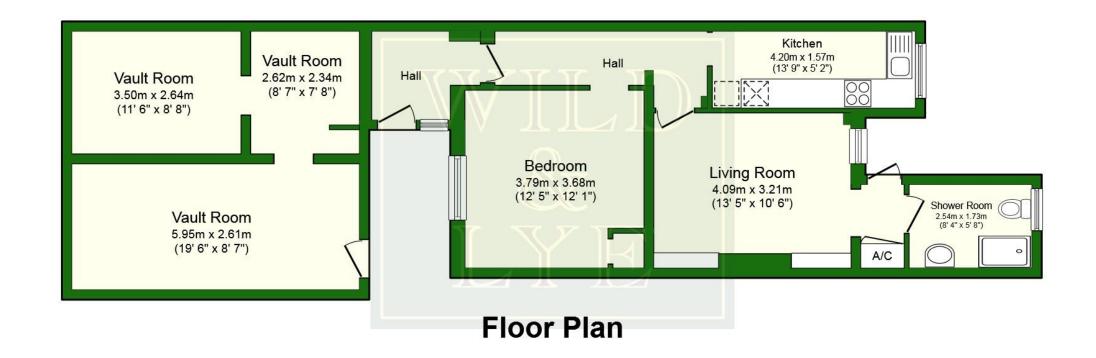

te about the property, its condition or its value. Neither Wild & Lye nor any joint agent has any authority to make any representations about the property, and accordingly any information given is entirely without responsibility on the part of the agents, seller(s) or lessor(s). 2. Photos etc: The photographs show only certain parts of the property as they appeared at the time they were taken. Areas, measurements and distances given are approximate only. 3. Regulations etc: Any reference to alterations to, or use of, any part of the property does not mean that any necessary planning, building regulations or other consent has been obtained. A buyer or lessee must find out by inspection or in other ways that these matters have been properly dealt with and that all information is correct.











## Selling your home?



Choose an estate agent that advertises on the best websites and offers FREE furniture removal for sellers!

rightmove 🗅

Zoopla



It's time to talk to Wild & Lye

01225 443322

property@wildandlye.com 28-29 Bathwick Street, Bath BA2 6NZ