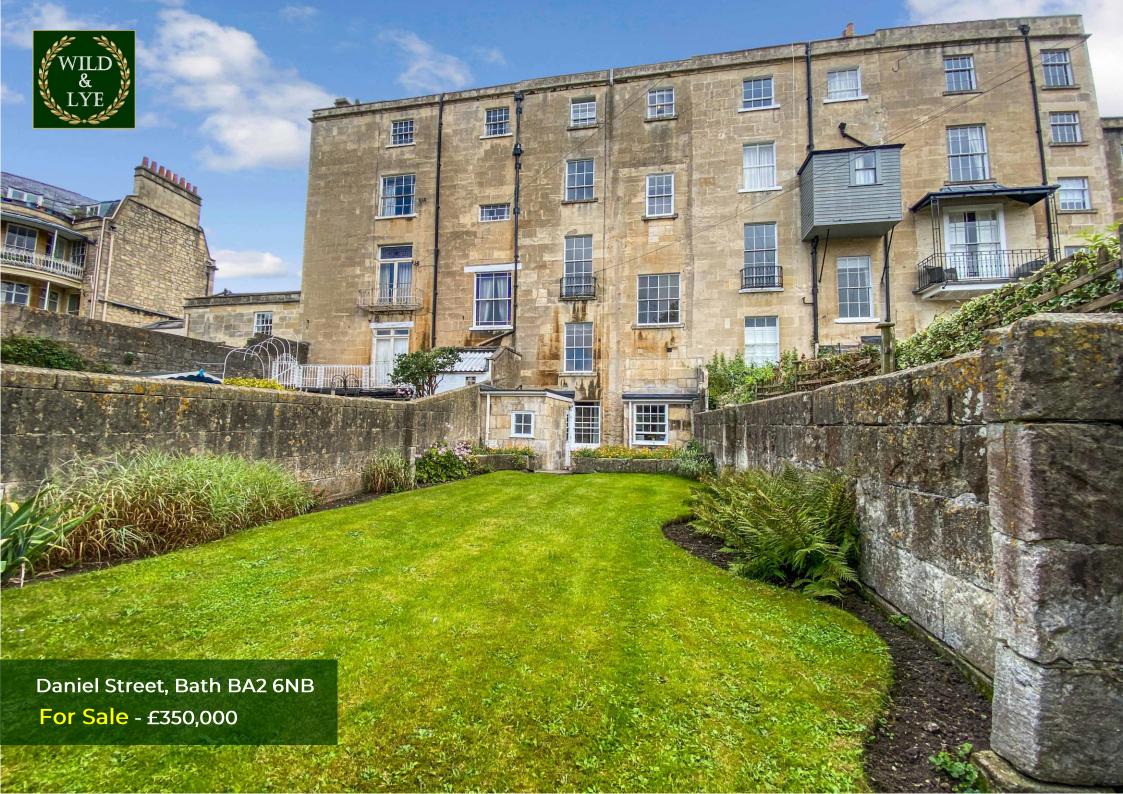

## **Property features**

Own entrance via steps at the front of the property | Kitchen with electric oven and hob | Superb location in a quiet street with attractive Georgian architecture