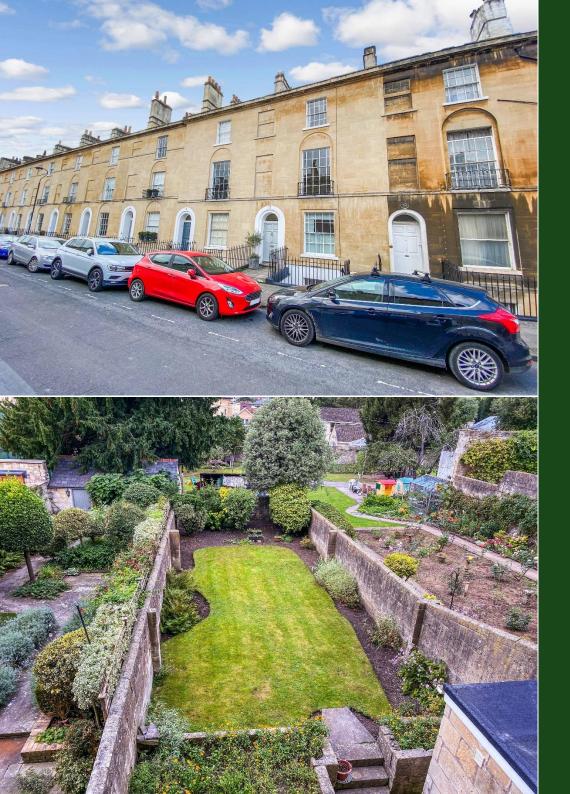

## **Property features**

Own entrance via steps at the front of the property | Kitchen with electric oven and hob | Superb location in a quiet street with attractive Georgian architecture