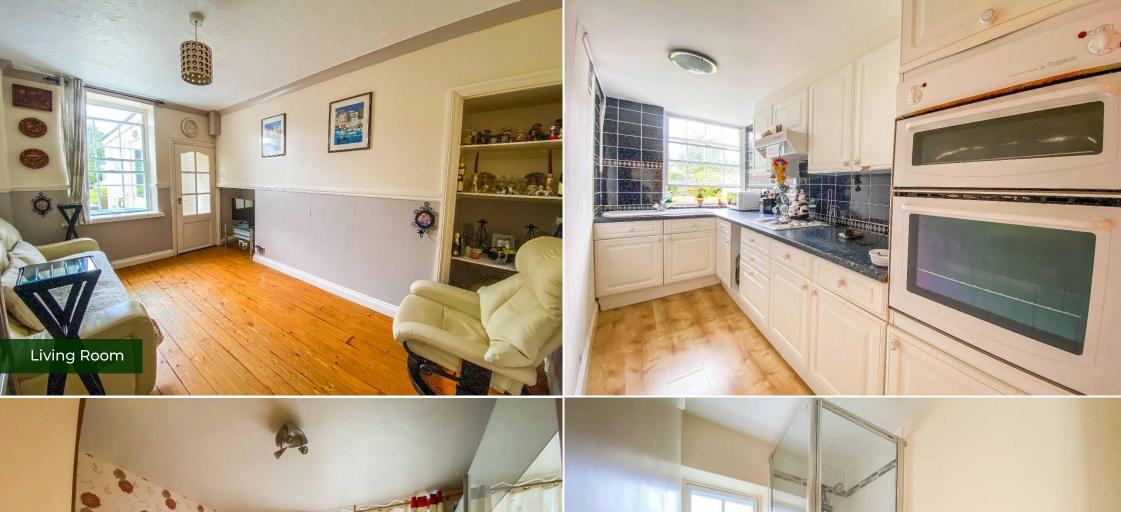

## **Property features**

Own entrance via steps at the front of the property | Kitchen with electric oven and hob | Superb location in a quiet street with attractive Georgian architecture