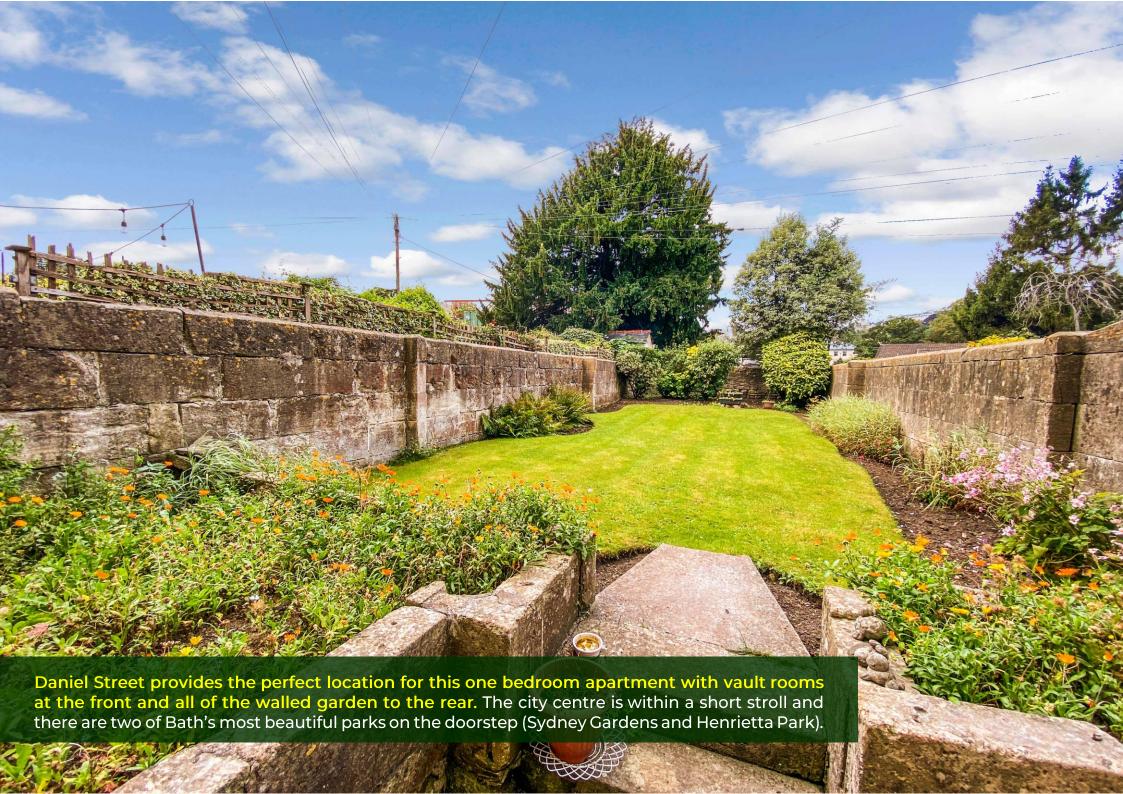

## **Property features**

Own entrance via steps at the front of the property | Kitchen with electric oven and hob | Superb location in a quiet street with attractive Georgian architecture