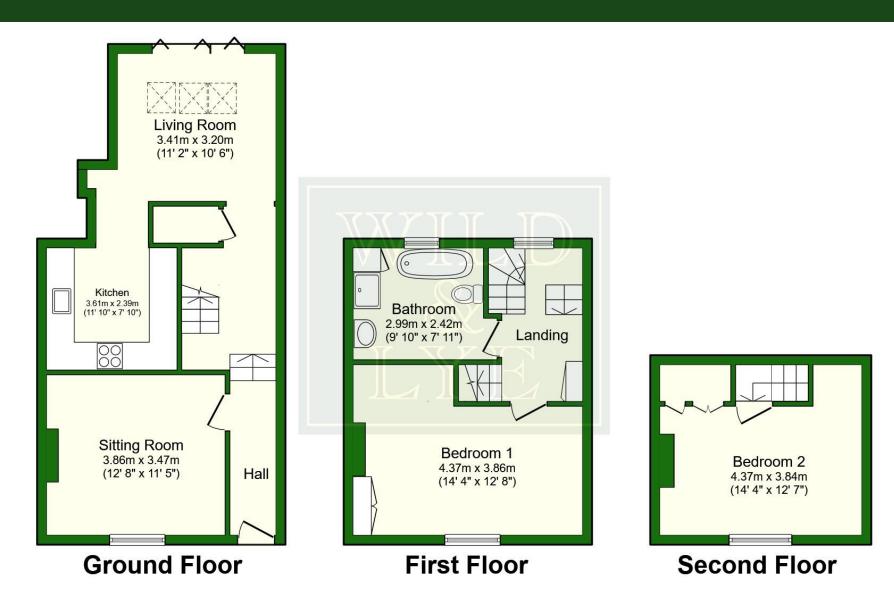

Park Lane, Lower Weston, Bath BA12XG For Sale - £525,000

ШЩ. Ц F

Ħ

Par Zana

----

Stylishly enhanced and extended three-storey Georgian terraced house on the edge of Royal Victoria Park. Refurbished by the current owners with no expense spared, this has been a much loved home and a growing family now prompts its sale. Cosy Sitting Room with log-burner, gorgeous Kitchen and Bathroom, spacious and light Living Room with bi-fold doors opening to a private west-facing terrace and garden. This is an impressive house!

> <mark>Size</mark> 89 sq. m. (958 sq. ft.) approx.

> > Tenure Freehold

Council Tax Band C: £1,568.54 - 2020/2021

Arrange a viewing 01225 443322 www.wildandlye.com **Important Notice** 1. Particulars: These particulars are not an offer or contract, nor part of one. You should not rely on statements by Wild & Lye in the particulars or by word of mouth or in writing ("information") as being factually accurate about the property, its condition or its value. Neither Wild & Lye nor any joint agent has any authority to make any representations about the property, and accordingly any information given is entirely without responsibility on the part of the agents, seller(s) or lessor(s). 2. Photos etc: The photographs show only certain parts of the property as they appeared at the time they were taken. Areas, measurements and distances given are approximate only. 3. Regulations etc: Any reference to alterations to, or use of, any part of the property does not mean that any necessary planning, building regulations or other consent has been obtained. A buyer or lessee must find out by inspection or in other ways that these matters have been properly dealt with and that all information is correct.