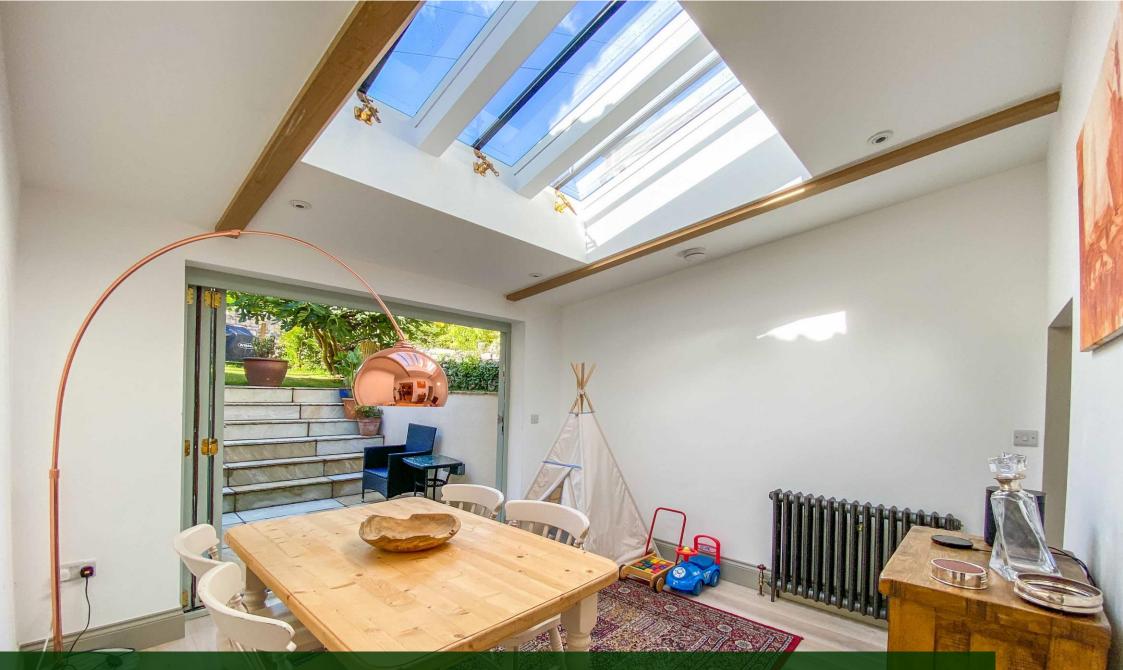

Park Lane, Lower Weston, Bath BA12XG For Sale - £525,000

ШЩ. Ц F

Ħ

Par Zana

----

Stylishly enhanced and extended three-storey Georgian terraced house on the edge of Royal Victoria Park. Refurbished by the current owners with no expense spared, this has been a much loved home and a growing family now prompts its sale. Cosy Sitting Room with log-burner, gorgeous Kitchen and Bathroom, spacious and light Living Room with bi-fold doors opening to a private west-facing terrace and garden. This is an impressive house!

## **Property features**

Gas central heating with cast iron radiators throughout downstairs | Oak flooring in the hallway and ground floor rooms | Kitchen with attractive fjord green cupboards, wood worktops, white enamelled sink, glazed ceramic tiled splashbacks, gas hob, copper extractor hood, electric fan oven, integrated fridge and freezer