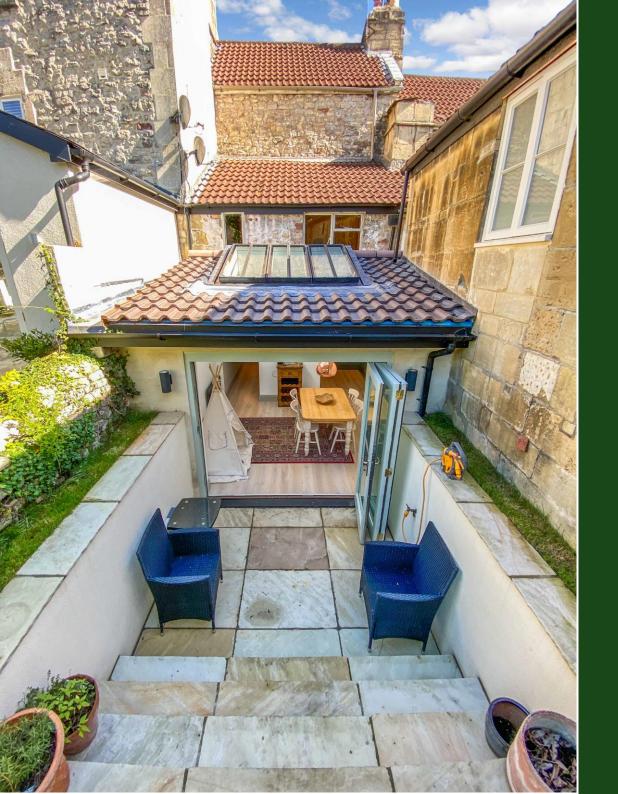

Park Lane, Lower Weston, Bath BA12XG For Sale - £525,000

ШЩ. Ц F

Ħ

Par Zana

----

Stylishly enhanced and extended three-storey Georgian terraced house on the edge of Royal Victoria Park. Refurbished by the current owners with no expense spared, this has been a much loved home and a growing family now prompts its sale. Cosy Sitting Room with log-burner, gorgeous Kitchen and Bathroom, spacious and light Living Room with bi-fold doors opening to a private west-facing terrace and garden. This is an impressive house!