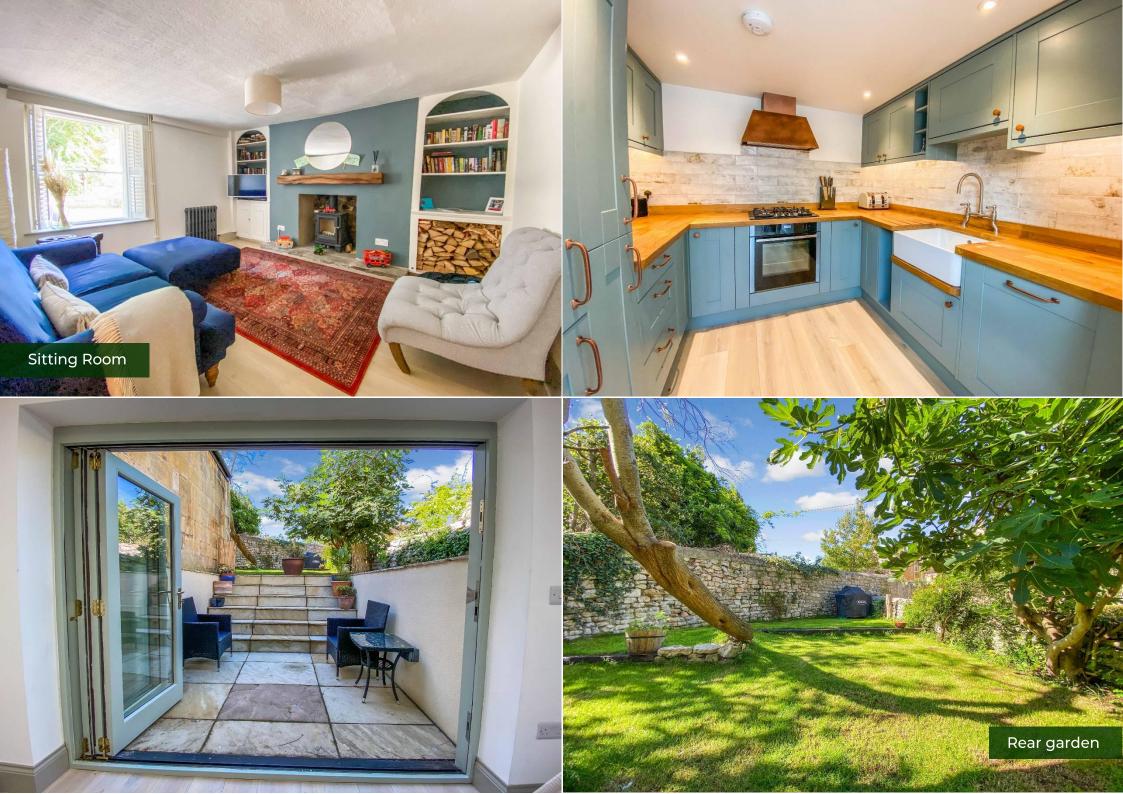

Park Lane, Lower Weston, Bath BA12XG For Sale - £525,000

ШЩ. Ц F

Ħ

Par Zana

----

Stylishly enhanced and extended three-storey Georgian terraced house on the edge of Royal Victoria Park. Refurbished by the current owners with no expense spared, this has been a much loved home and a growing family now prompts its sale. Cosy Sitting Room with log-burner, gorgeous Kitchen and Bathroom, spacious and light Living Room with bi-fold doors opening to a private west-facing terrace and garden. This is an impressive house!

## **Property features**

Gas central heating with cast iron radiators throughout downstairs | Oak flooring in the hallway and ground floor rooms | Kitchen with attractive fjord green cupboards, wood worktops, white enamelled sink, glazed ceramic tiled splashbacks, gas hob, copper extractor hood, electric fan oven, integrated fridge and freezer