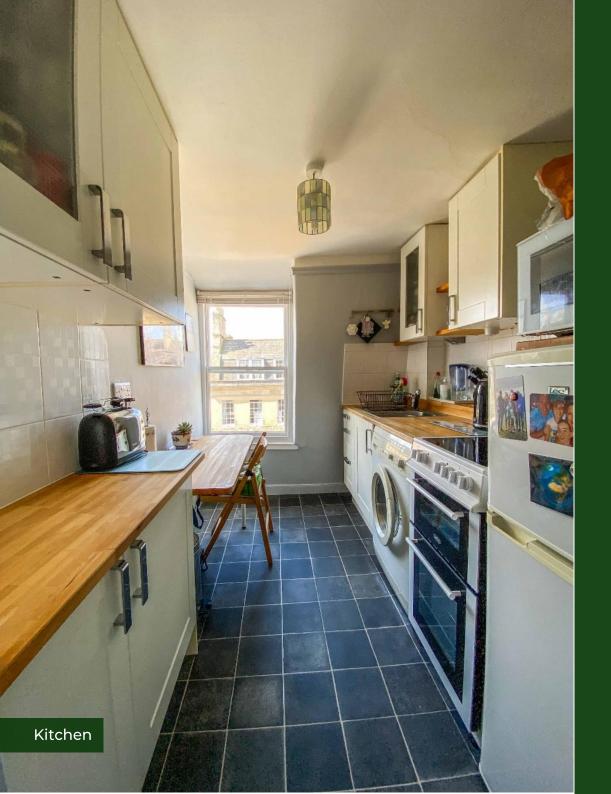

## **Property features**

Private staircase from the second floor of the building | Kitchen with electric cooker, washing machine and fridge/freezer | Deep store cupboard | Electric heating | Zone 1 permit parking for residents (available to purchase from B&NES)