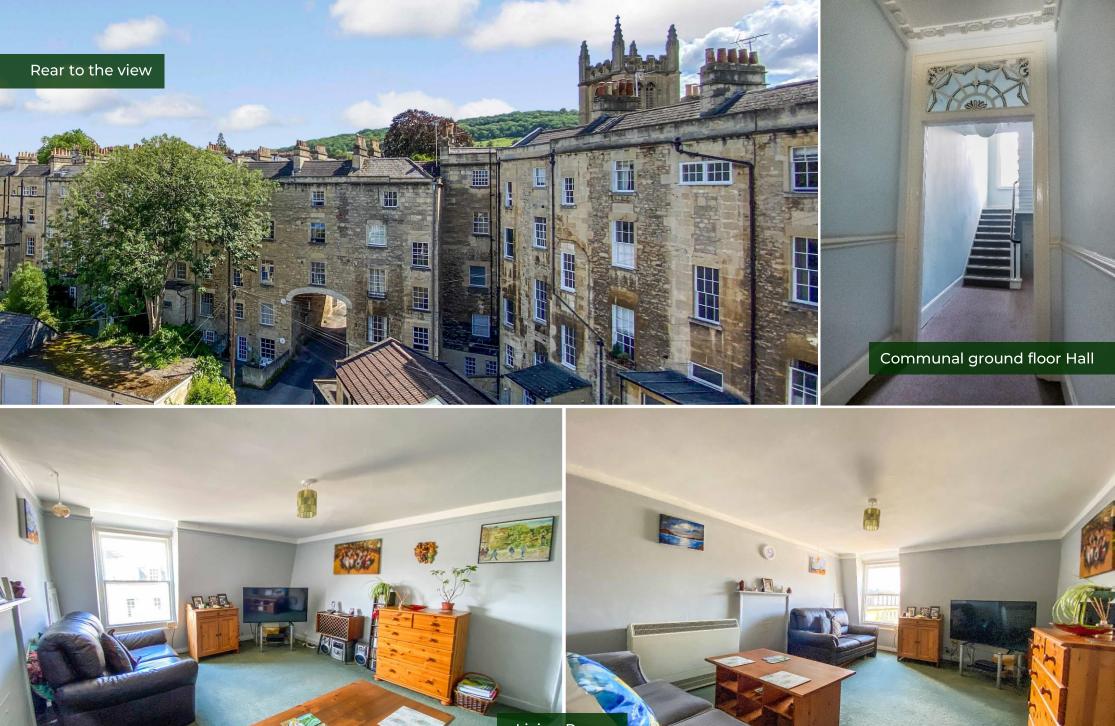

View from Living Room window (front)

## 

Stunning views from this top floor two bedroom apartment occupying a prime central Bath location in a Georgian townhouse just off Great Pulteney Street and close to beautiful parks. Enjoy everything that Bath has to offer, all within a short and level stroll from your front door.