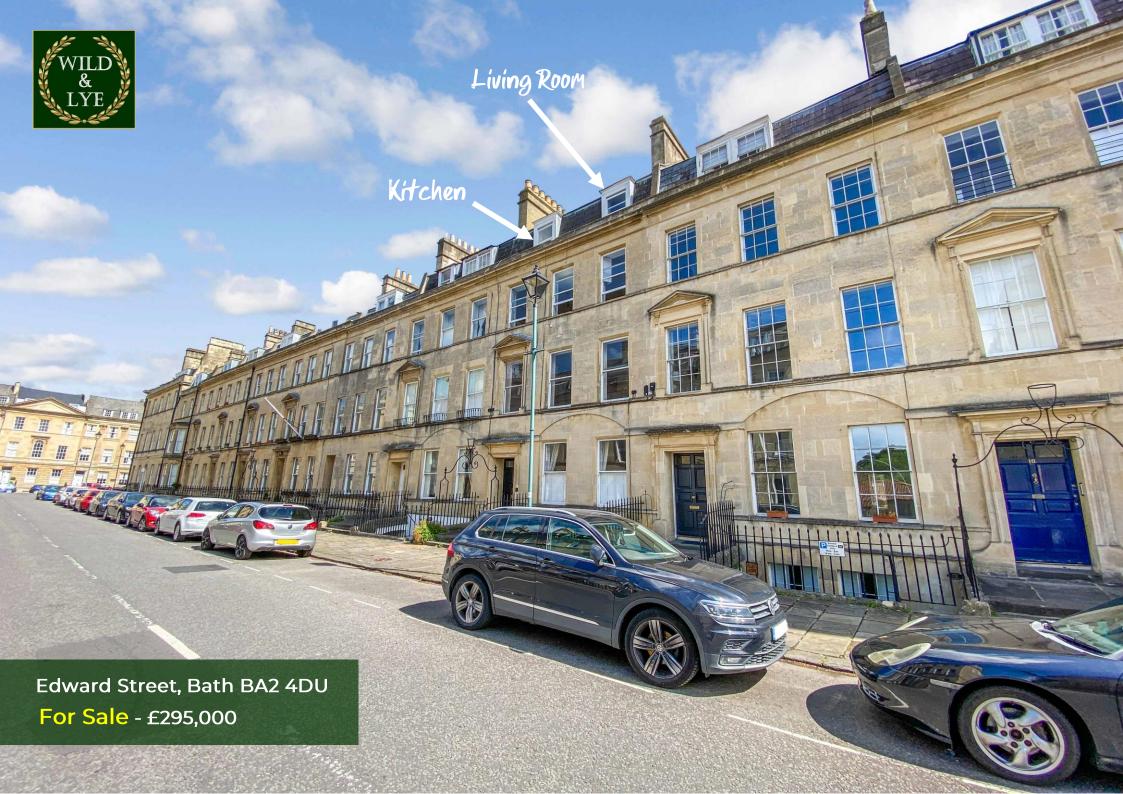

## 

Stunning views from this top floor two bedroom apartment occupying a prime central Bath location in a Georgian townhouse just off Great Pulteney Street and close to beautiful parks. Enjoy everything that Bath has to offer, all within a short and level stroll from your front door.

## **Property features**

Private staircase from the second floor of the building | Kitchen with electric cooker, washing machine and fridge/freezer | Deep store cupboard | Electric heating | Zone 1 permit parking for residents (available to purchase from B&NES)