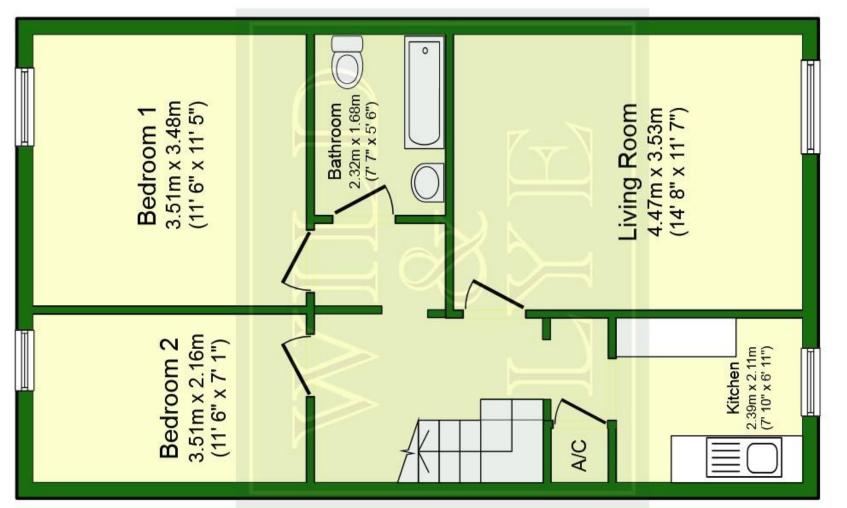

Size

57 sq. m. (614 sq. ft.) approx.

Tenure 125 year lease from 1987

Service Charge 2020/21 - £1731.26 pa

Council Tax Band C: £1,568.54 - 2020/2021

Arrange a viewing 01225 443322 www.wildandlye.com **Important Notice** 1. Particulars: These particulars are not an offer or contract, nor part of one. You should not rely on statements by Wild & Lye in the particulars or by word of mouth or in writing ("information") as being factually accurate about the property, its condition or its value. Neither Wild & Lye nor any joint agent has any authority to make any representations about the property, and accordingly any information given is entirely without responsibility on the part of the agents, seller(s) or lessor(s). 2. Photos etc: The photographs show only certain parts of the property as they appeared at the time they were taken. Areas, measurements and distances given are approximate only. 3. Regulations etc: Any reference to alterations to, or use of, any part of the property does not mean that any necessary planning, building regulations or other consent has been obtained. A buyer or lessee must find out by inspection or in other ways that these matters have been properly dealt with and that all information is correct.

Floor Plan

Living Room