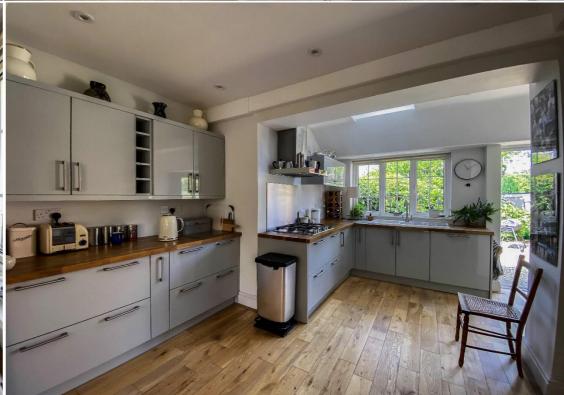

## **Property features**

Gas central heating | Wood flooring in ground floor rooms |
Kitchen with gas hob, extractor hood, oven, microwave,
warming drawer and dishwasher | Separate Utility Room with
plumbing for washing machine | Boiler room | Downstairs
W.C and two Shower Rooms upstairs (one en-suite)