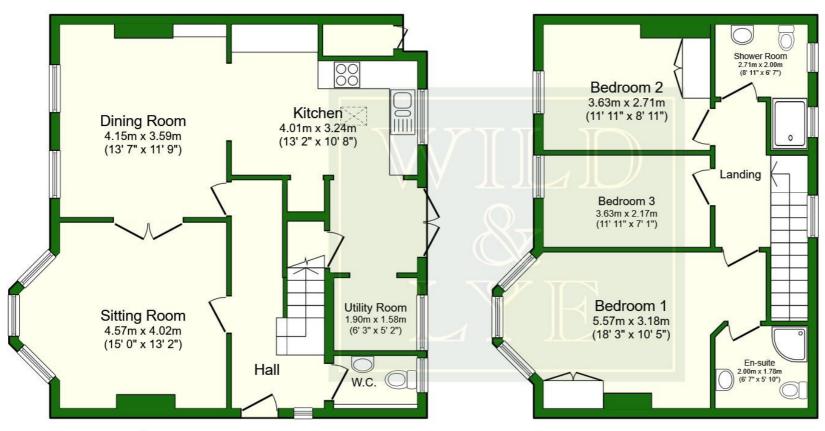

## **Property features**

Gas central heating | Wood flooring in ground floor rooms |
Kitchen with gas hob, extractor hood, oven, microwave,
warming drawer and dishwasher | Separate Utility Room with
plumbing for washing machine | Boiler room | Downstairs
W.C and two Shower Rooms upstairs (one en-suite)

## Size

125 sq. m. (1351 sq. ft.) approx.

**Tenure** 

Freehold

**Council Tax** 

Band E: £2,156.78 - 2020/2021

Arrange a viewing 01225 443322

www.wildandlye.com

**Ground Floor** 

Garage 4.87m x 2.51m (16' 0" x 8' 3")

First Floor

Garage