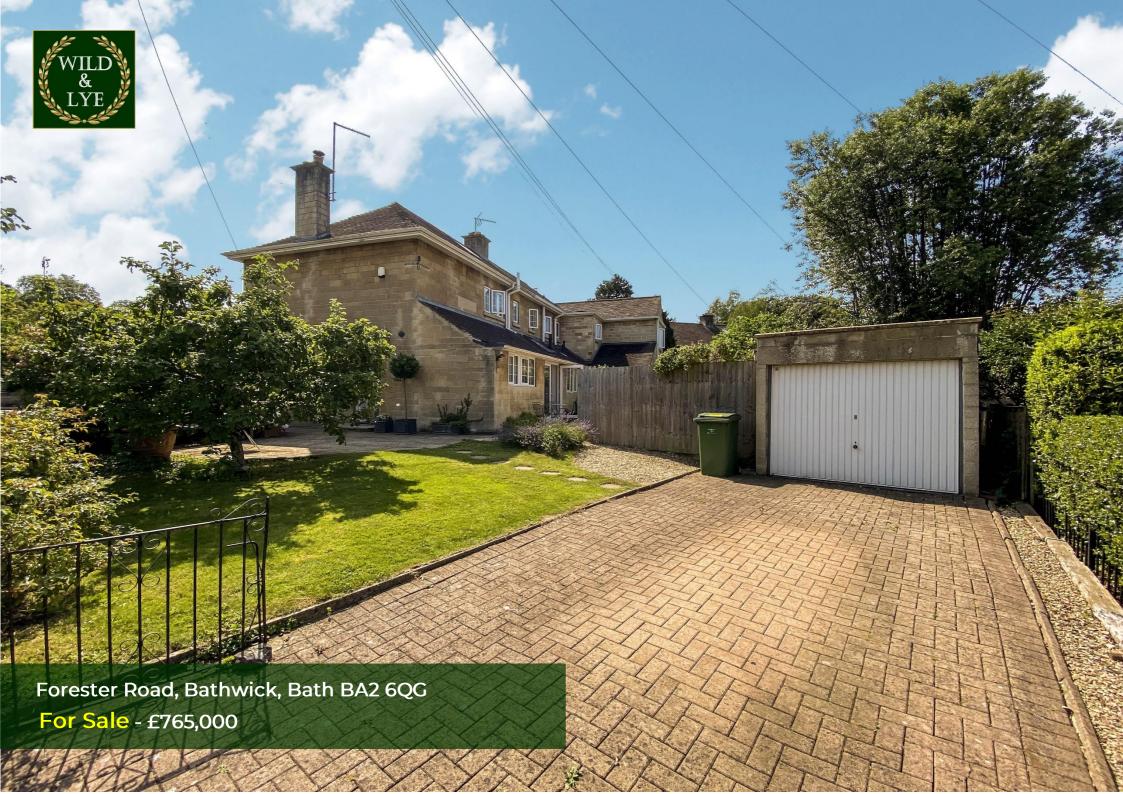

## **Property features**

Gas central heating | Wood flooring in ground floor rooms |
Kitchen with gas hob, extractor hood, oven, microwave,
warming drawer and dishwasher | Separate Utility Room with
plumbing for washing machine | Boiler room | Downstairs
W.C and two Shower Rooms upstairs (one en-suite)

Bathwick is popular with a variety of different age groups as there really is something for everyone. Close to beautiful parks (Sydney Gardens and Henrietta Park), walks along the canal, two of the best schools in Bath (King Edwards and Bathwick St. Mary). The city centre, train and bus stations, are within a short and level walk.

## Size

125 sq. m. (1351 sq. ft.) approx.

**Tenure** 

Freehold

**Council Tax** 

Band E: £2,156.78 - 2020/2021



Arrange a viewing 01225 443322

www.