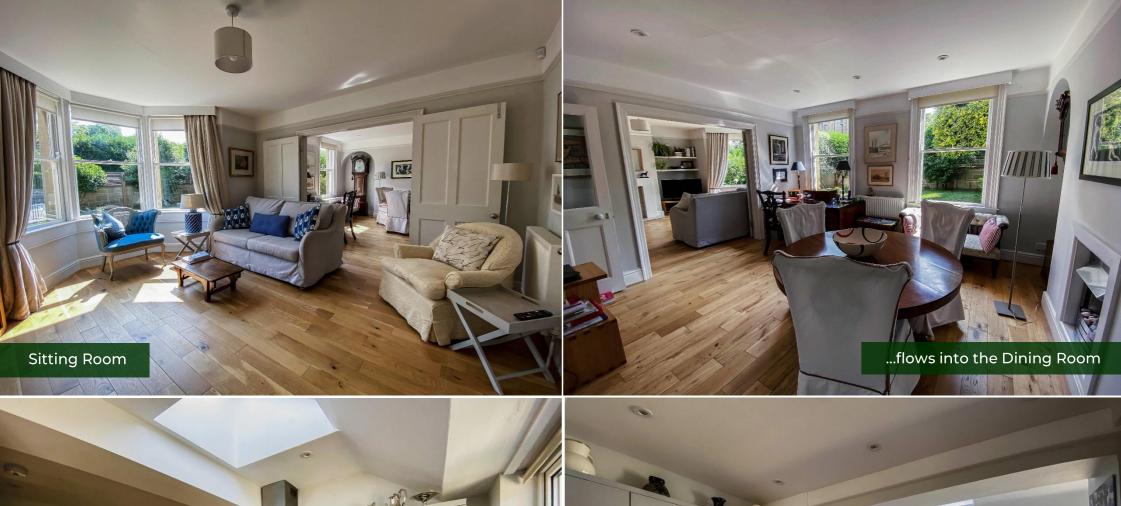

## **Property features**

Gas central heating | Wood flooring in ground floor rooms |
Kitchen with gas hob, extractor hood, oven, microwave,
warming drawer and dishwasher | Separate Utility Room with
plumbing for washing machine | Boiler room | Downstairs
W.C and two Shower Rooms upstairs (one en-suite)