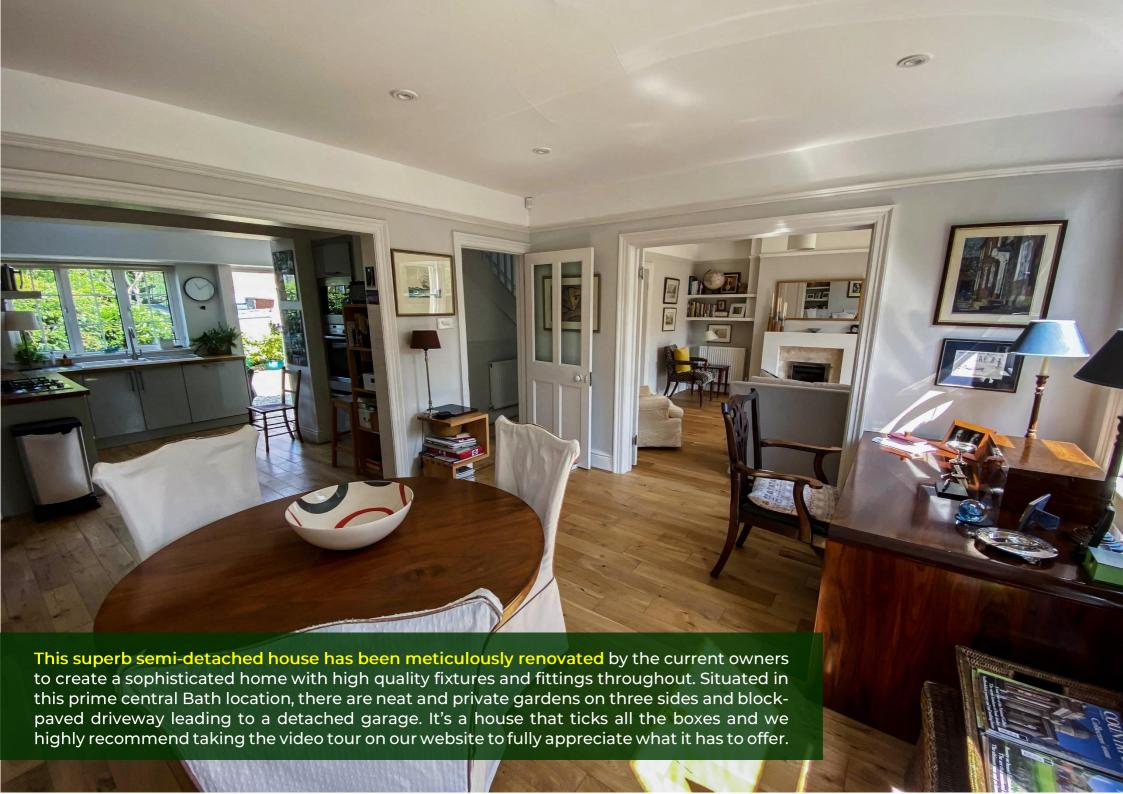

## **Property features**

Gas central heating | Wood flooring in ground floor rooms |
Kitchen with gas hob, extractor hood, oven, microwave,
warming drawer and dishwasher | Separate Utility Room with
plumbing for washing machine | Boiler room | Downstairs
W.C and two Shower Rooms upstairs (one en-suite)