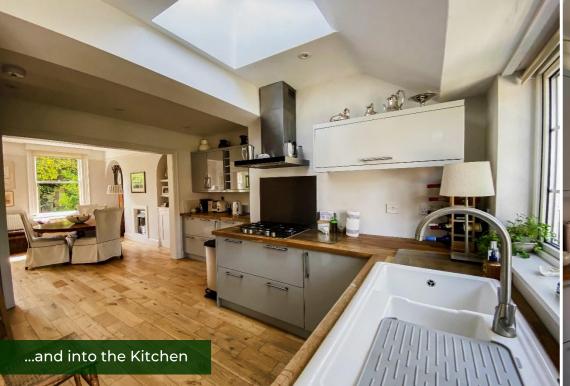

## **Property features**

Gas central heating | Wood flooring in ground floor rooms |
Kitchen with gas hob, extractor hood, oven, microwave,
warming drawer and dishwasher | Separate Utility Room with
plumbing for washing machine | Boiler room | Downstairs
W.C and two Shower Rooms upstairs (one en-suite)