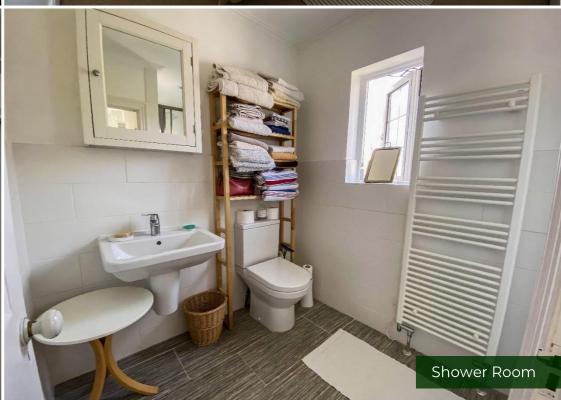

## **Property features**

Gas central heating | Wood flooring in ground floor rooms |
Kitchen with gas hob, extractor hood, oven, microwave,
warming drawer and dishwasher | Separate Utility Room with
plumbing for washing machine | Boiler room | Downstairs
W.C and two Shower Rooms upstairs (one en-suite)