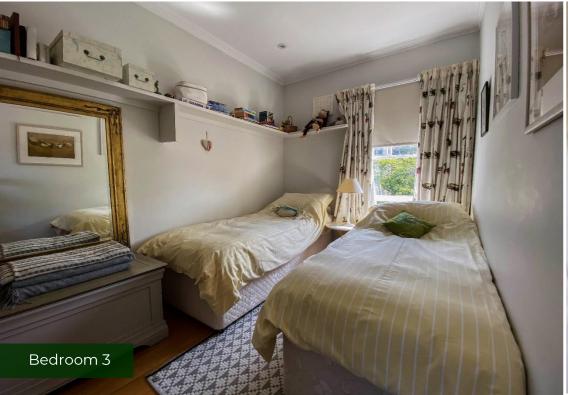

## **Property features**

Gas central heating | Wood flooring in ground floor rooms |
Kitchen with gas hob, extractor hood, oven, microwave,
warming drawer and dishwasher | Separate Utility Room with
plumbing for washing machine | Boiler room | Downstairs
W.C and two Shower Rooms upstairs (one en-suite)