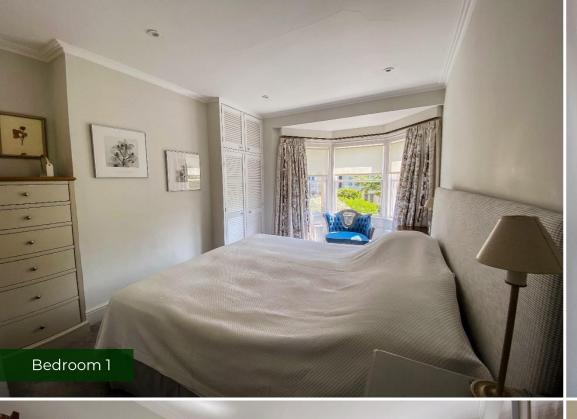

## **Property features**

Gas central heating | Wood flooring in ground floor rooms |
Kitchen with gas hob, extractor hood, oven, microwave,
warming drawer and dishwasher | Separate Utility Room with
plumbing for washing machine | Boiler room | Downstairs
W.C and two Shower Rooms upstairs (one en-suite)