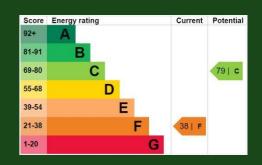

## Size

125 sq. m. (1351 sq. ft.) approx.

**Tenure** 

Freehold

**Council Tax** 

Band E: £2,156.78 - 2020/2021

Arrange a viewing 01225 443322

www.wildandlye.com