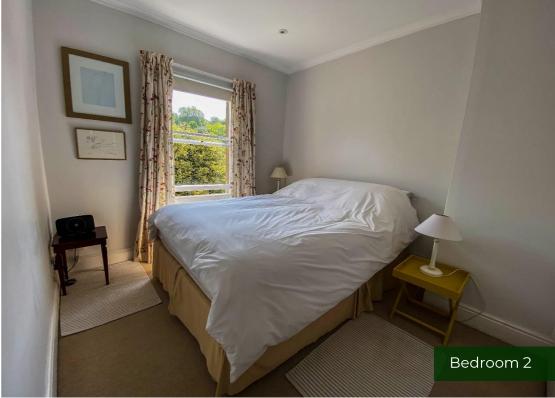

## **Property features**

Gas central heating | Wood flooring in ground floor rooms |
Kitchen with gas hob, extractor hood, oven, microwave,
warming drawer and dishwasher | Separate Utility Room with
plumbing for washing machine | Boiler room | Downstairs
W.C and two Shower Rooms upstairs (one en-suite)