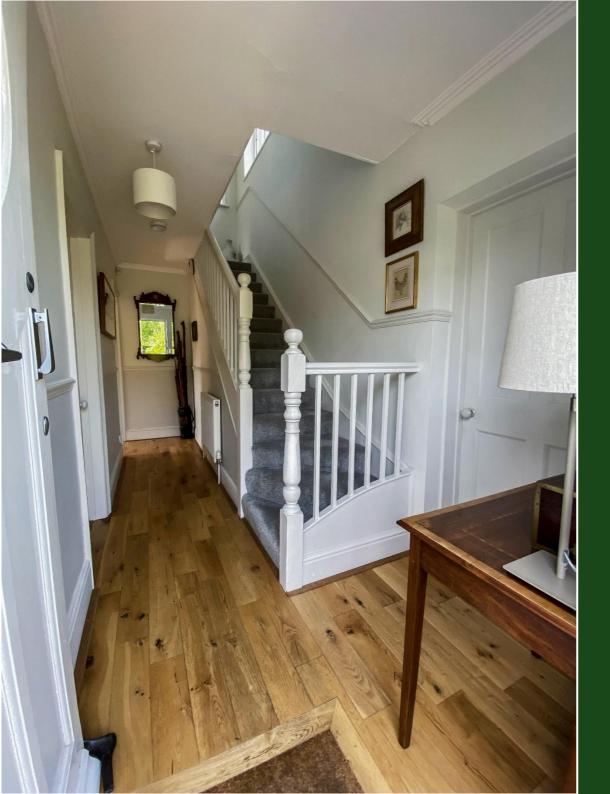

## **Property features**

Gas central heating | Wood flooring in ground floor rooms |
Kitchen with gas hob, extractor hood, oven, microwave,
warming drawer and dishwasher | Separate Utility Room with
plumbing for washing machine | Boiler room | Downstairs
W.C and two Shower Rooms upstairs (one en-suite)