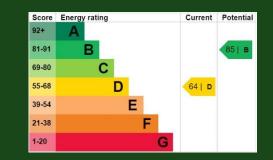

> **Size** 71.5 sq. m. (770 sq. ft.) approx.

> > Tenure Freehold

Council Tax Band D: £1,764.63 - 2020/2021