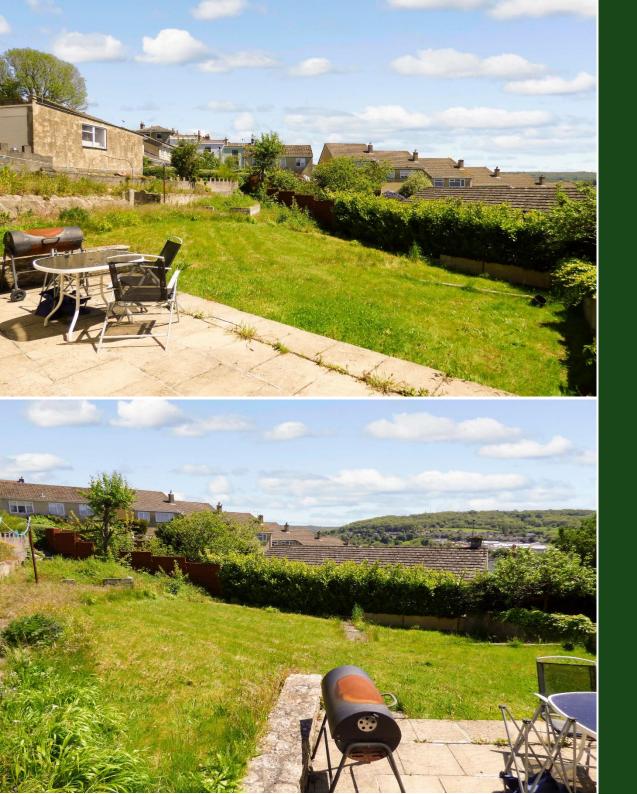

Arundel Road, Camden, Bath BA1 6EF For Sale - £399,500

Situated in fashionable Camden with great views, this bay-fronted three bedroom semi-detached house has one of the biggest gardens in the street and plenty of parking with a driveway and garage. A very practical suburban home less than a mile (about twenty minutes' walk) from the top of Milsom Street in the city centre.

## **Property features**

Gas central heating | Double glazed windows | Sunny rear terrace and gently sloping lawn | Undercroft storage space | Driveway parking and detached Garage | No onward chain of sales