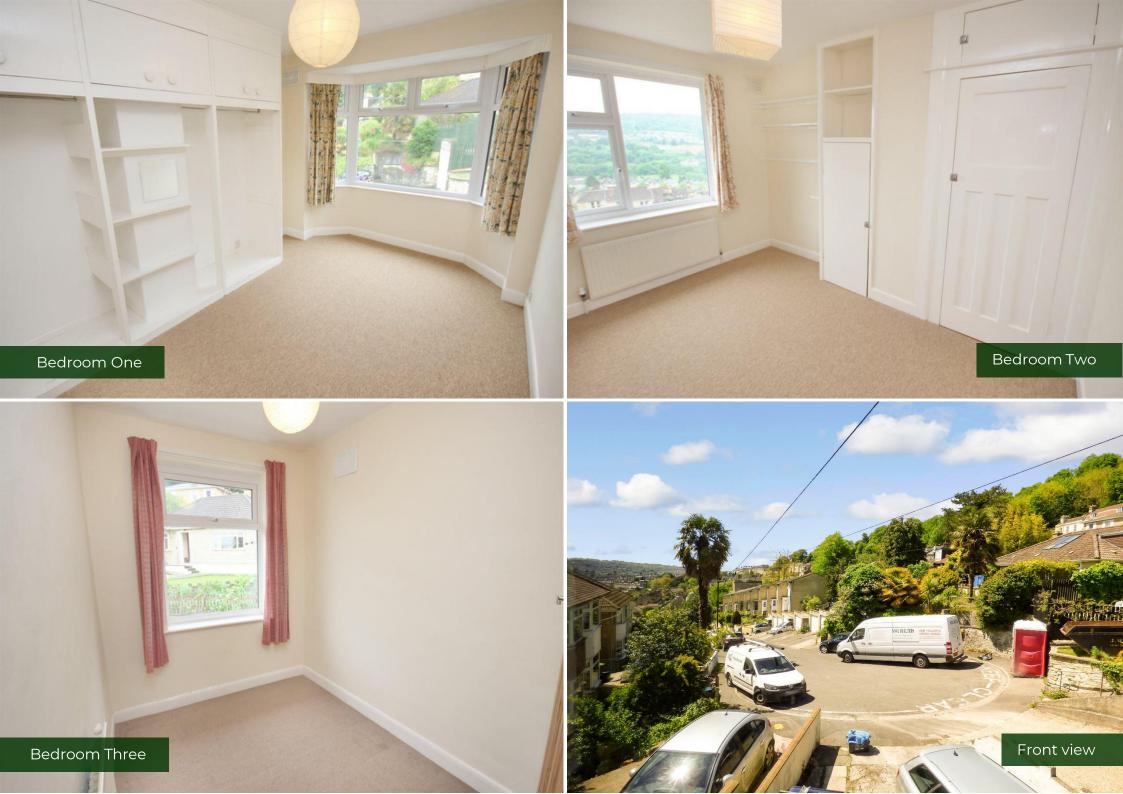

Arundel Road, Camden, Bath BA1 6EF For Sale - £399,500

Situated in fashionable Camden with great views, this bay-fronted three bedroom semi-detached house has one of the biggest gardens in the street and plenty of parking with a driveway and garage. A very practical suburban home less than a mile (about twenty minutes' walk) from the top of Milsom Street in the city centre.

## **Please note**

The internal pictures of the house in this brochure were taken when the house was empty in April 2019. The external pictures were taken in May 2021.

Arrange a viewing 01225 443322 www.wildandlye.com **Important Notice** 1. Particulars: These particulars are not an offer or contract, nor part of one. You should not rely on statements by Wild & Lye in the particulars or by word of mouth or in writing ("information") as being factually accurate about the property, its condition or its value. Neither Wild & Lye nor any joint agent has any authority to make any representations about the property, and accordingly any information given is entirely without responsibility on the part of the agents, seller(s) or lessor(s). 2. Photos etc: The photographs show only certain parts of the property as they appeared at the time they were taken. Areas, measurements and distances given are approximate only. 3. Regulations etc: Any reference to alterations to, or use of, any part of the property does not mean that any necessary planning, building regulations or other consent has been obtained. A buyer or lessee must find out by inspection or in other ways that these matters have been properly dealt with and that all information is correct.