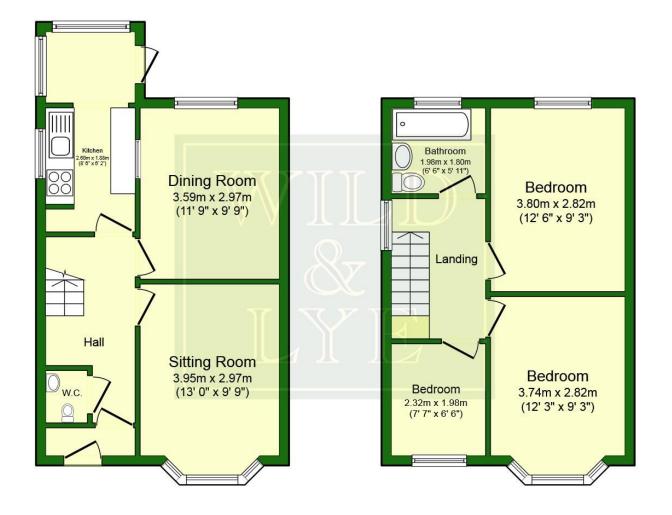

> **Size** 71.5 sq. m. (770 sq. ft.) approx.

> > Tenure Freehold

Council Tax Band D: £1,764.63 - 2020/2021

**Ground Floor** 

**First Floor** 