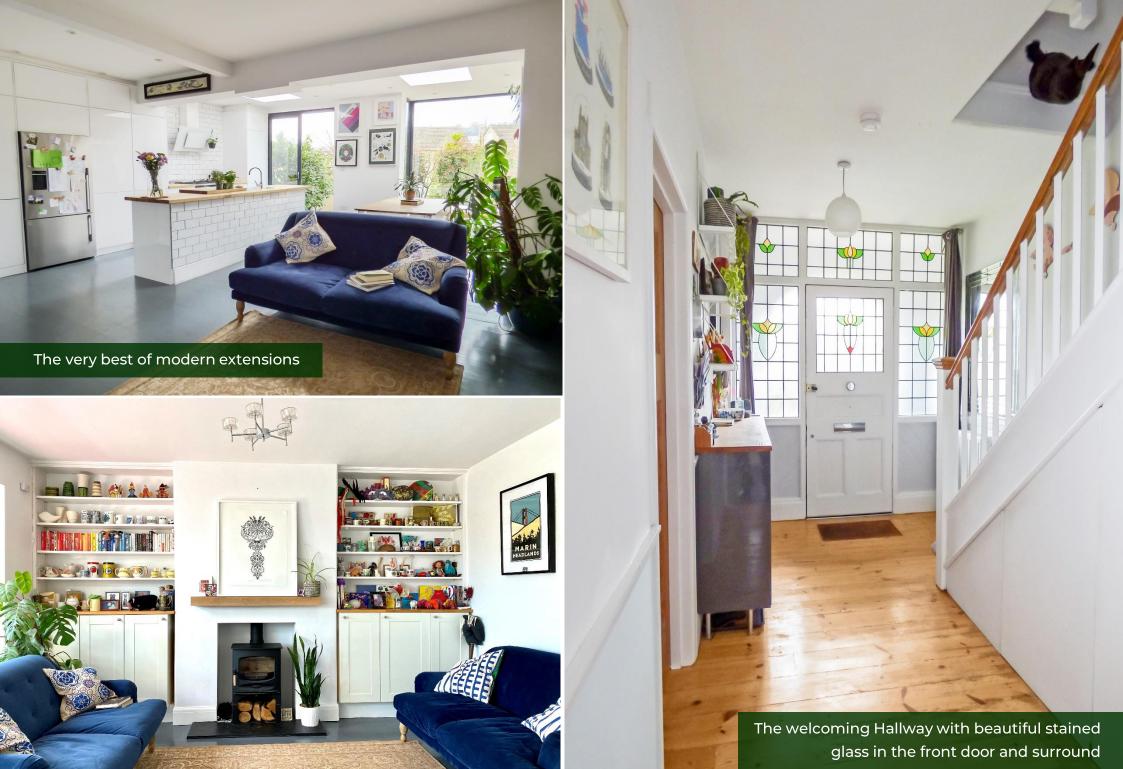

## **Property features**

Gas central heating | Renovated Crittal windows | Spacious and light Living Room and Kitchen | The neat rear garden contains a useful timber shed and there is potential for off-road parking space.