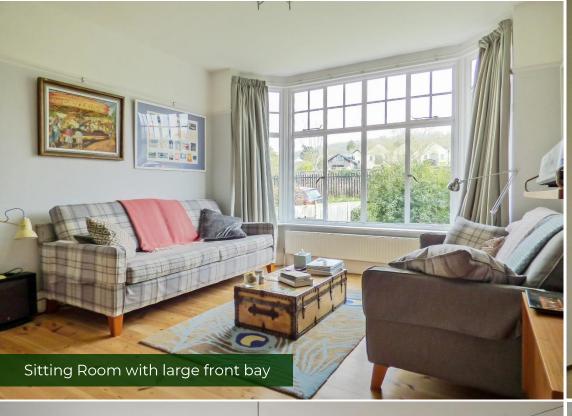

## **Property features**

Gas central heating | Renovated Crittal windows | Spacious and light Living Room and Kitchen | The neat rear garden contains a useful timber shed and there is potential for off-road parking space.