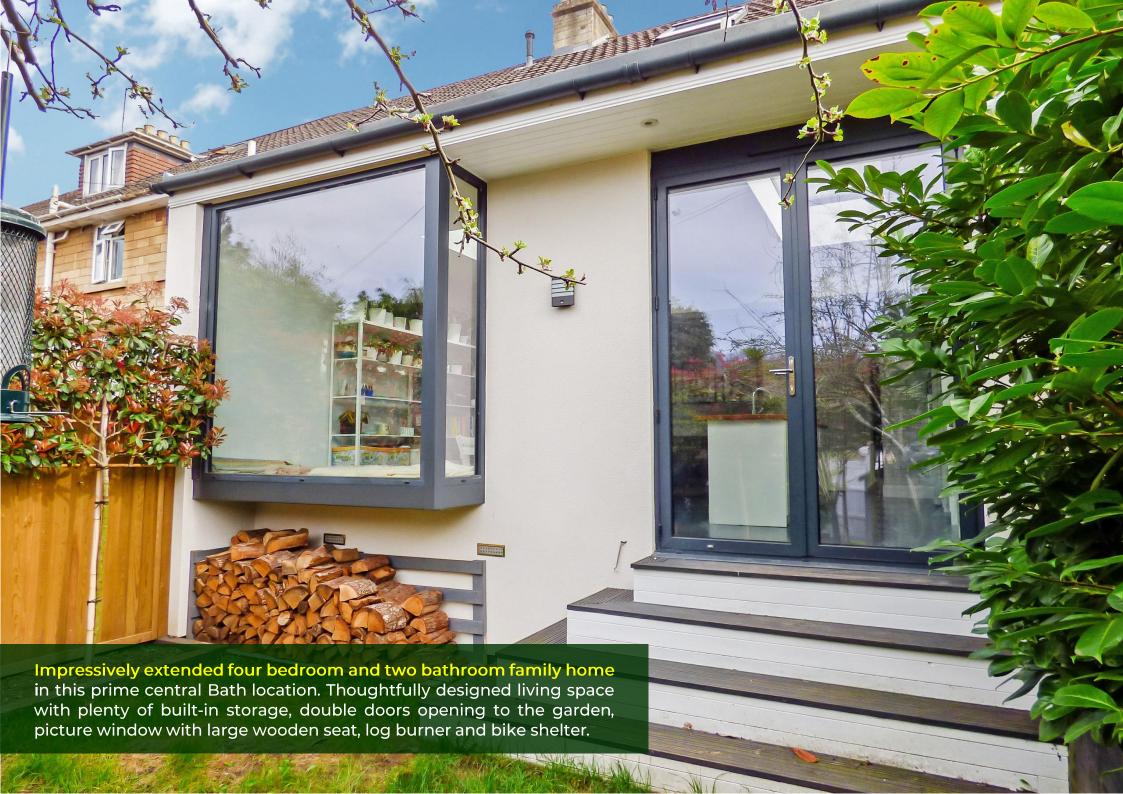

## **Property features**

Gas central heating | Renovated Crittal windows | Spacious and light Living Room and Kitchen | The neat rear garden contains a useful timber shed and there is potential for off-road parking space.