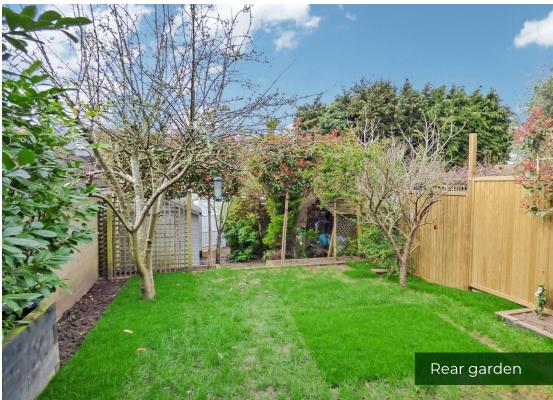

## **Property features**

Gas central heating | Renovated Crittal windows | Spacious and light Living Room and Kitchen | The neat rear garden contains a useful timber shed and there is potential for off-road parking space.