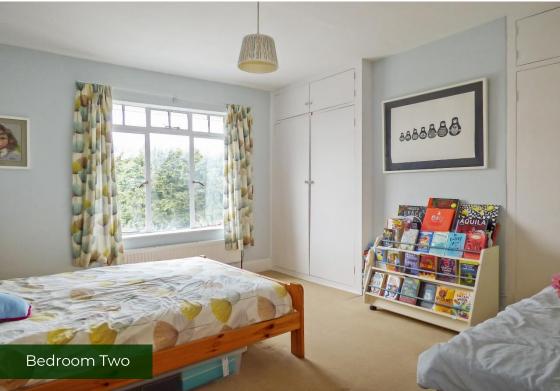

## **Property features**

Gas central heating | Renovated Crittal windows | Spacious and light Living Room and Kitchen | The neat rear garden contains a useful timber shed and there is potential for off-road parking space.