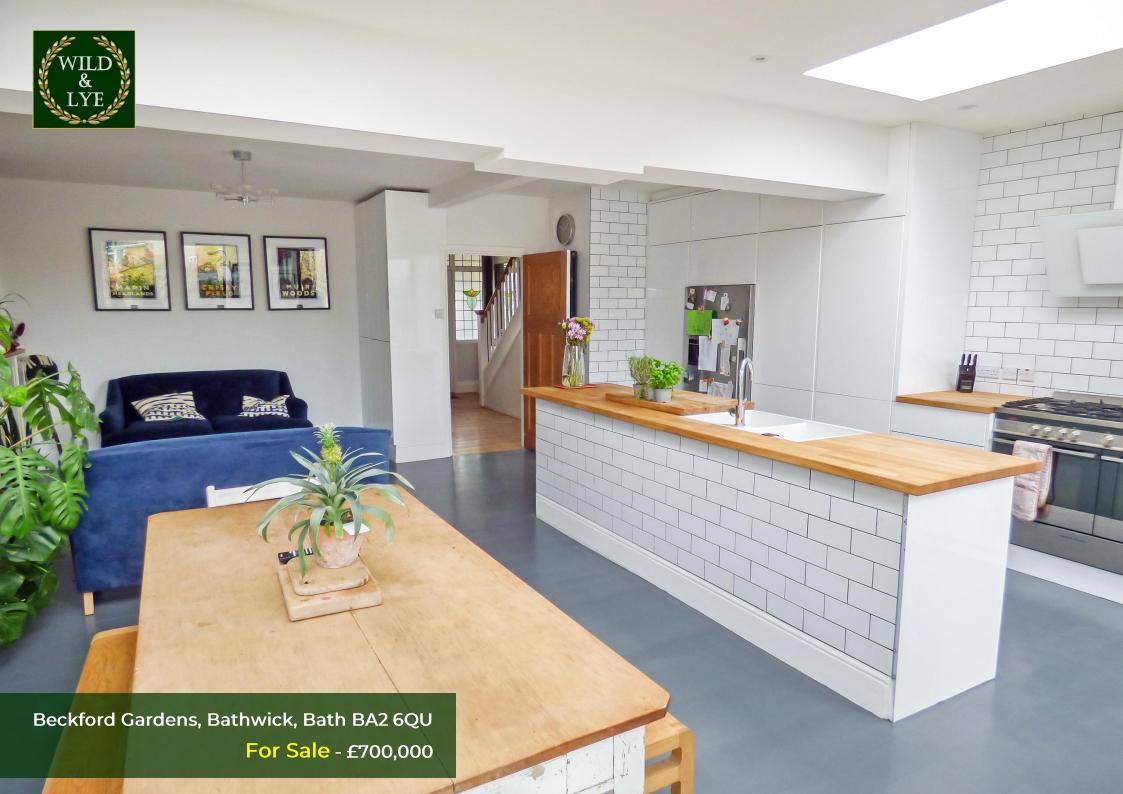

## **Property features**

Gas central heating | Renovated Crittal windows | Spacious and light Living Room and Kitchen | The neat rear garden contains a useful timber shed and there is potential for off-road parking space.

## Size

153 sq. m. (1649 sq. ft.) approx.