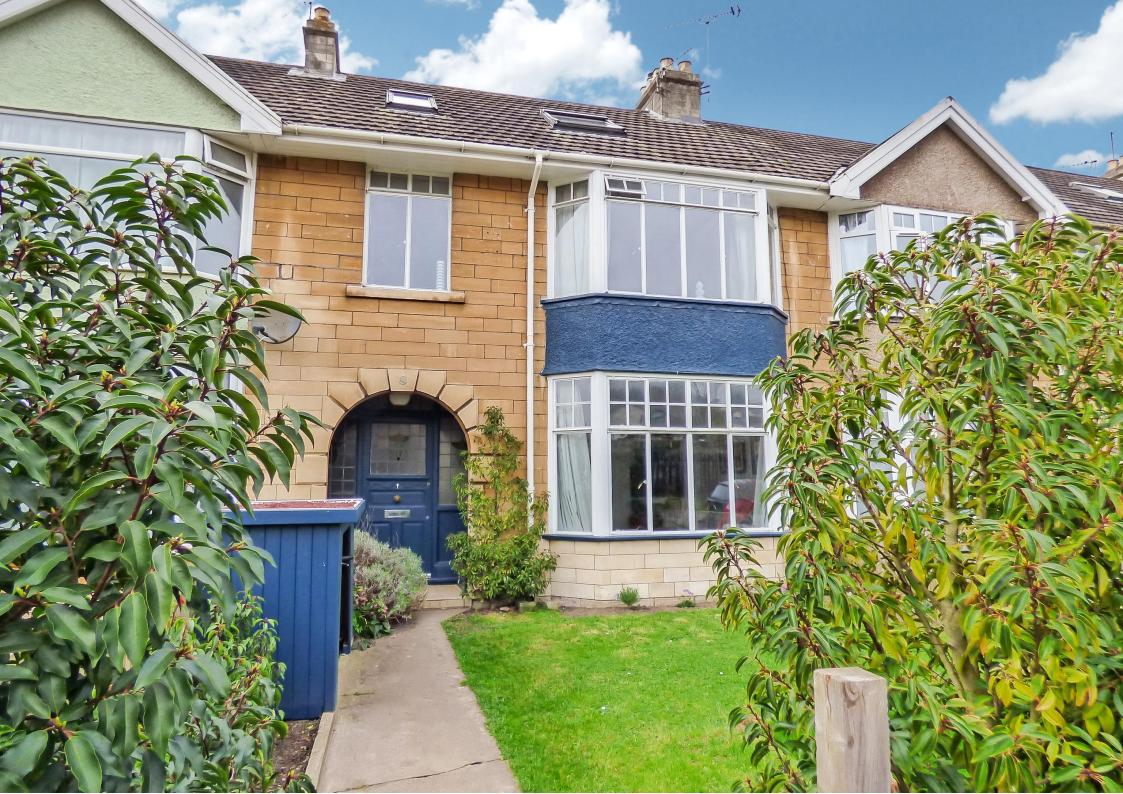

## **Property features**

Gas central heating | Renovated Crittal windows | Spacious and light Living Room and Kitchen | The neat rear garden contains a useful timber shed and there is potential for off-road parking space.

Bathwick is popular with a variety of different age groups as there really is something for everyone.

Close to beautiful parks (Sydney Gardens and Henrietta Park), walks along the canal, two of the best schools in Bath (King Edwards and Bathwick St. Mary). The city centre, train and bus stations, are within a short and level walk.

## Size

153 sq. m. (1649 sq. ft.) approx.