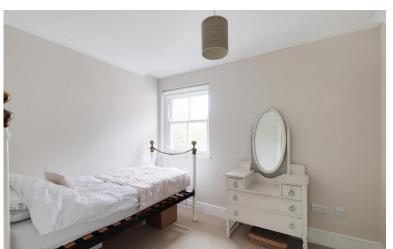

- A turned staircase leads to first floor landing with access to boarded loft space with ladder connected.
- ◆ Large principal bedroom to the front features triple sash windows with country views, fitted wardrobe cupboard plus airing cupboard housing hot water tank and Glowworm gas fired boiler.
- Ensuite shower room with separate shower cubicle, tiled walls and tiled floor, low level WC with concealed cistern, pedestal washbasin, chrome towel radiator and air extractor.
- ♦ Double bedroom 2 has sash windows to the rear with delightful views towards Modest Corner and countryside.
- Separate bathroom with panelled bath with shower above, low level WC with concealed cistern and washbasin.