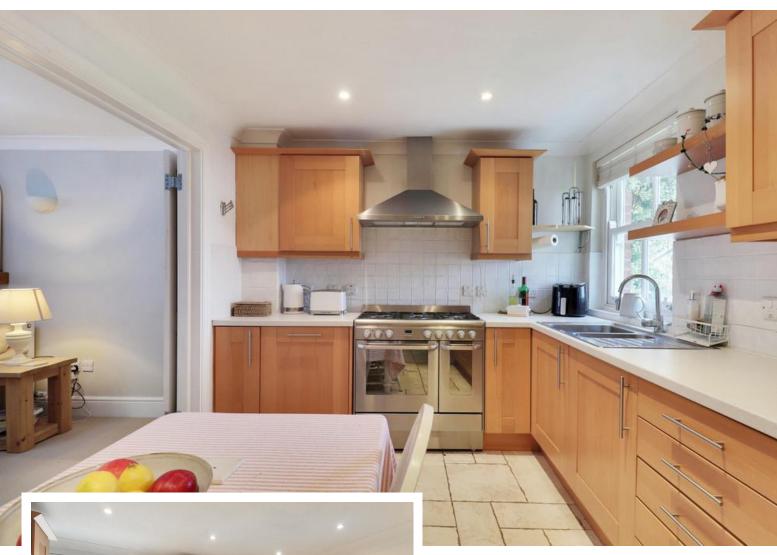

## Larchwood, Modest Corner, Southborough Common, TN4 0LS

- ♦ An attractive and quietly located 2 bedroom house in a tranquil sought after setting.
- ◆ Easy access to Southborough High Street with wide range of shops, and 2 miles from a mainline station.
- Attractive property featuring a jetted weatherboarded first floor elevation and successfully converted from former printworks.
- Front door leads into a spacious sitting room featuring double half glazed doors to the front, which when opened create a suitable seating area with bistro table and chairs.
- ♦ Cloaks cupboard useful for coat storage and also housing circuit breaker.
- ◆ Kitchen/breakfast room approached from the sitting room via a pair of double panelled doors, fitted with extensive worktops on 2 walls with a one and a half stainless steel sink and drainer, sitting beneath a window with an attractive outlook.
- ◆ Good range of cupboards with matching wall mounted cabinets and open display shelves, John Lewis 5- range cooker with matching stainless steel extractor above.
- ♦ Integrated appliances include dishwasher, fridge and freezer, washing machine and finished with a tiled floor.