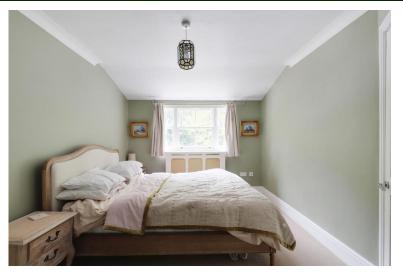

- A turned staircase leads to first floor landing with access to boarded loft space with ladder connected.
- ◆ Large principal bedroom to the front features triple sash windows with country views, fitted wardrobe cupboard plus airing cupboard housing hot water tank and Glowworm gas fired boiler.
- Ensuite shower room with separate shower cubicle, tiled walls and tiled floor, low level WC with concealed cistern, pedestal washbasin, chrome towel radiator and air extractor.
- ♦ Double bedroom 2 has sash windows to the rear with delightful views towards Modest Corner and countryside.
- Separate bathroom with panelled bath with shower above, low level WC with concealed cistern and washbasin.