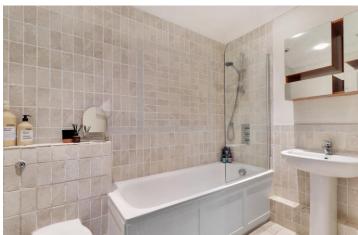

- A turned staircase leads to first floor landing with access to boarded loft space with ladder connected.
- ◆ Large principal bedroom to the front features triple sash windows with country views, fitted wardrobe cupboard plus airing cupboard housing hot water tank and Glowworm gas fired boiler.
- Ensuite shower room with separate shower cubicle, tiled walls and tiled floor, low level WC with concealed cistern, pedestal washbasin, chrome towel radiator and air extractor.
- ♦ Double bedroom 2 has sash windows to the rear with delightful views towards Modest Corner and countryside.
- Separate bathroom with panelled bath with shower above, low level WC with concealed cistern and washbasin.