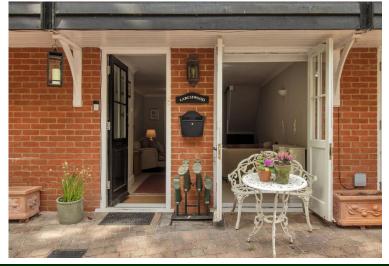

## Larchwood, Modest Corner, Southborough Common, TN4 0LS

- ♦ An attractive and quietly located 2 bedroom house in a tranquil sought after setting.
- ◆ Easy access to Southborough High Street with wide range of shops, and 2 miles from a mainline station.
- Attractive property featuring a jetted weatherboarded first floor elevation and successfully converted from former printworks.
- Front door leads into a spacious sitting room featuring double half glazed doors to the front, which when opened create a suitable seating area with bistro table and chairs.
- ♦ Cloaks cupboard useful for coat storage and also housing circuit breaker.
- ◆ Kitchen/breakfast room approached from the sitting room via a pair of double panelled doors, fitted with extensive worktops on 2 walls with a one and a half stainless steel sink and drainer, sitting beneath a window with an attractive outlook.
- ◆ Good range of cupboards with matching wall mounted cabinets and open display shelves, John Lewis 5- range cooker with matching stainless steel extractor above.
- ♦ Integrated appliances include dishwasher, fridge and freezer, washing machine and finished with a tiled floor.