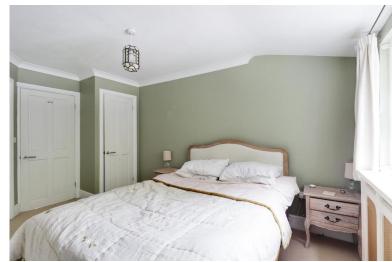

- A turned staircase leads to first floor landing with access to boarded loft space with ladder connected.
- ◆ Large principal bedroom to the front features triple sash windows with country views, fitted wardrobe cupboard plus airing cupboard housing hot water tank and Glowworm gas fired boiler.
- Ensuite shower room with separate shower cubicle, tiled walls and tiled floor, low level WC with concealed cistern, pedestal washbasin, chrome towel radiator and air extractor.
- ♦ Double bedroom 2 has sash windows to the rear with delightful views towards Modest Corner and countryside.
- Separate bathroom with panelled bath with shower above, low level WC with concealed cistern and washbasin.