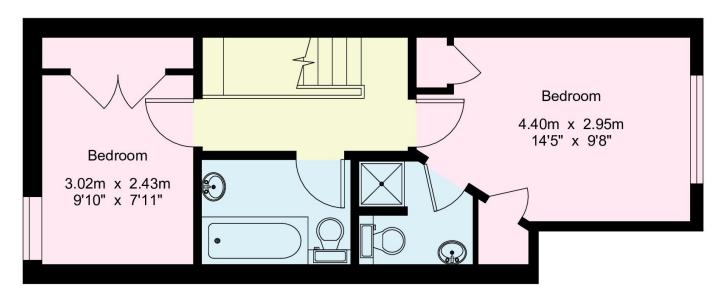

- A turned staircase leads to first floor landing with access to boarded loft space with ladder connected.
- ◆ Large principal bedroom to the front features triple sash windows with country views, fitted wardrobe cupboard plus airing cupboard housing hot water tank and Glowworm gas fired boiler.
- Ensuite shower room with separate shower cubicle, tiled walls and tiled floor, low level WC with concealed cistern, pedestal washbasin, chrome towel radiator and air extractor.
- ♦ Double bedroom 2 has sash windows to the rear with delightful views towards Modest Corner and countryside.
- Separate bathroom with panelled bath with shower above, low level WC with concealed cistern and washbasin.