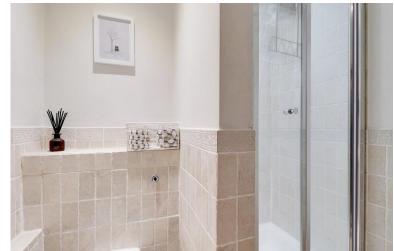

- A turned staircase leads to first floor landing with access to boarded loft space with ladder connected.
- ◆ Large principal bedroom to the front features triple sash windows with country views, fitted wardrobe cupboard plus airing cupboard housing hot water tank and Glowworm gas fired boiler.
- Ensuite shower room with separate shower cubicle, tiled walls and tiled floor, low level WC with concealed cistern, pedestal washbasin, chrome towel radiator and air extractor.
- ♦ Double bedroom 2 has sash windows to the rear with delightful views towards Modest Corner and countryside.
- Separate bathroom with panelled bath with shower above, low level WC with concealed cistern and washbasin.