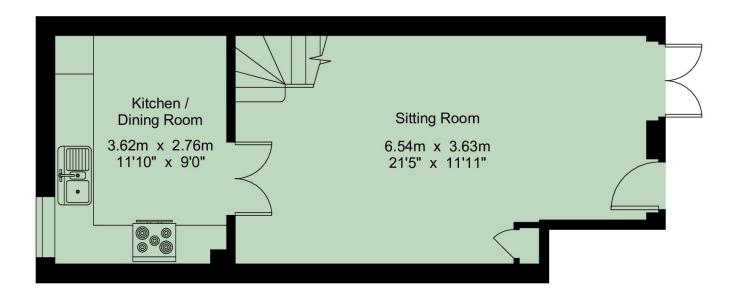

## Larchwood, Modest Corner, Southborough Common, TN4 0LS

- ♦ An attractive and quietly located 2 bedroom house in a tranquil sought after setting.
- ◆ Easy access to Southborough High Street with wide range of shops, and 2 miles from a mainline station.
- Attractive property featuring a jetted weatherboarded first floor elevation and successfully converted from former printworks.
- Front door leads into a spacious sitting room featuring double half glazed doors to the front, which when opened create a suitable seating area with bistro table and chairs.
- ♦ Cloaks cupboard useful for coat storage and also housing circuit breaker.
- ◆ Kitchen/breakfast room approached from the sitting room via a pair of double panelled doors, fitted with extensive worktops on 2 walls with a one and a half stainless steel sink and drainer, sitting beneath a window with an attractive outlook.
- ◆ Good range of cupboards with matching wall mounted cabinets and open display shelves, John Lewis 5- range cooker with matching stainless steel extractor above.
- ♦ Integrated appliances include dishwasher, fridge and freezer, washing machine and finished with a tiled floor.