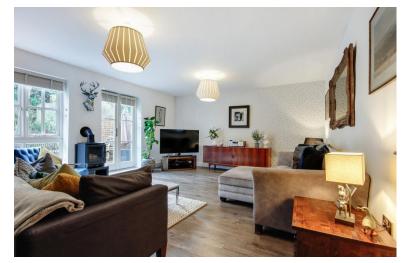

## **Property Description**

- A beautifully presented spacious detached town house ideally suited to a large family with its flexible accommodation.
- Exclusive setting in a small cul-de-sac within walking distance of the Pantiles and mainline station.
- Well-appointed accommodation includes 3 bathrooms.
- Large fully integrated kitchen day room with elevated views.
- Generous sized hall includes 2 walk in cloaks cupboards plus an understairs storage cupboard, plus door into the integral garage.
- Two good sized ground floor bedrooms with double glazed paned windows to the rear, one with an ensuite shower room with separate cubicle, washbasin and low level WC with concealed cistern, air extractor and heated tiled floor.
- The second bedroom on this floor is currently used as a gym.
- Staircase to upper ground floor with doakroom, washbasin with cupboard beneath, air extractor, low level WC with concealed cistern, and heated chrome towel rail.
- Sitting room features floor to ceiling windows and French doors out to the garden.
- Adjacent reception room facing the rear is ideal as a snug.
- Impressive kitchen/dining room with elevated outlook from windows, French doors with Juliette balcony.
- The well-fitted kitchen benefits from 'U' shaped Corian worksurface which incorporates the sink which has a 'Lusso' filter/boiling tap.