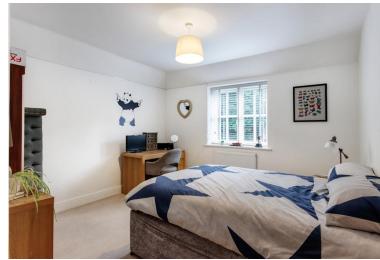

- Appliances include a ceramic hob with stainless steel extractor above, eyelevel Neff ovens, Neff dishwasher, under counter larder fridge and drinks fridge, comprehensive range of cupboards and saucepan drawers, matching wall mounted cupboards, plus a walk in pantry.
- There is ample space in the room for a large dining table plus soft seating.
- Utility room is fitted with worksurfaces with cupboards and drawers beneath, under counter freezer, Bosch washing machine and tumble dryer, feature wall shelving and space for further domestic appliance.
- Staircase leading to the first floor landing which features a large linen cupboard and access to roof space.
- Principal bedroom, pair of windows to the front with elevated views, ensuite shower room with a good size shower cubicle wall mounted washbasin, WC with concealed cistern and heated towel rail.
- Bedrooms 2 and 3 are both rear facing and of generous size.
- Double bedroom 4 faces the front and has elevated views.
- Bathroom has a heated tiled floor, low level WC with concealed cistern, wall hung washbasin, panelled bath with wall hung shower attachment and screen, chrome towel rail and air extractor.