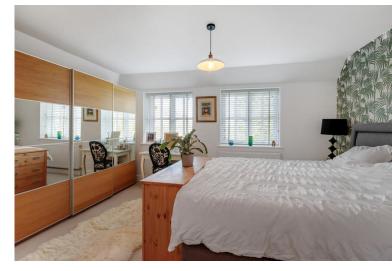

- Appliances include a ceramic hob with stainless steel extractor above, eyelevel Neff ovens, Neff dishwasher, under counter larder fridge and drinks fridge, comprehensive range of cupboards and saucepan drawers, matching wall mounted cupboards, plus a walk in pantry.
- There is ample space in the room for a large dining table plus soft seating.
- Utility room is fitted with worksurfaces with cupboards and drawers beneath, under counter freezer, Bosch washing machine and tumble dryer, feature wall shelving and space for further domestic appliance.
- Staircase leading to the first floor landing which features a large linen cupboard and access to roof space.
- Principal bedroom, pair of windows to the front with elevated views, ensuite shower room with a good size shower cubicle wall mounted washbasin, WC with concealed cistern and heated towel rail.
- Bedrooms 2 and 3 are both rear facing and of generous size.
- Double bedroom 4 faces the front and has elevated views.
- Bathroom has a heated tiled floor, low level WC with concealed cistern, wall hung washbasin, panelled bath with wall hung shower attachment and screen, chrome towel rail and air extractor.