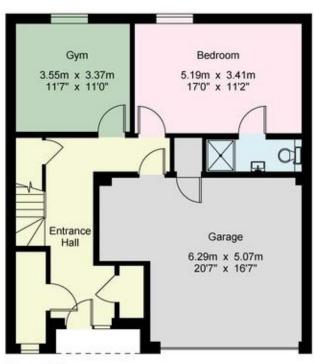

### Ground Floor

29 Vale Road

Kent

TN1 1BS

Tunbridge Wells

Second Floor

## **Property Description**

- A beautifully presented spacious detached town house ideally suited to a large family with its flexible accommodation.
- Exclusive setting in a small cul-de-sac within walking distance of the Pantiles and mainline station.
- Well-appointed accommodation includes 3 bathrooms.
- Large fully integrated kitchen day room with elevated views.
- Generous sized hall includes 2 walk in cloaks cupboards plus an understairs storage cupboard, plus door into the integral garage.
- Two good sized ground floor bedrooms with double glazed paned windows to the rear, one with an ensuite shower room with separate cubicle, washbasin and low level WC with concealed cistern, air extractor and heated tiled floor.
- The second bedroom on this floor is currently used as a gym.
- Staircase to upper ground floor with doakroom, washbasin with cupboard beneath, air extractor, low level WC with concealed cistern, and heated chrome towel rail.
- Sitting room features floor to ceiling windows and French doors out to the garden.
- Adjacent reception room facing the rear is ideal as a snug.
- Impressive kitchen/dining room with elevated outlook from windows, French doors with Juliette balcony.
- The well-fitted kitchen benefits from 'U' shaped Corian worksurface which incorporates the sink which has a 'Lusso' filter/boiling tap.

### Integral Garage

- Remote up and over door to the front and personal door into the hall, providing buyers the opportunity of driving into the garage on rainy days with shopping.
- Garage also houses the gas fired Worcester boiler and built in cupboard housing a large hot water tank, there is also a circuit breaker.