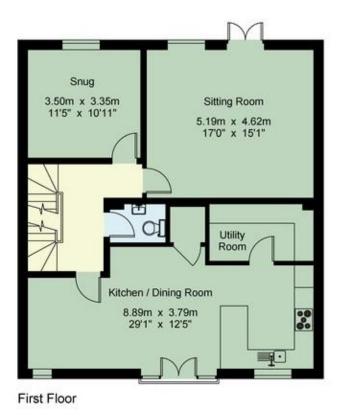

### Ground Floor

29 Vale Road

Kent

TN1 1BS

Tunbridge Wells

Second Floor

## **Property Description**

- A beautifully presented spacious detached town house ideally suited to a large family with its flexible accommodation.
- Exclusive setting in a small cul-de-sac within walking distance of the Pantiles and mainline station.
- Well-appointed accommodation includes 3 bathrooms.
- Large fully integrated kitchen day room with elevated views.
- Generous sized hall includes 2 walk in cloaks cupboards plus an understairs storage cupboard, plus door into the integral garage.
- Two good sized ground floor bedrooms with double glazed paned windows to the rear, one with an ensuite shower room with separate cubicle, washbasin and low level WC with concealed cistern, air extractor and heated tiled floor.
- The second bedroom on this floor is currently used as a gym.
- Staircase to upper ground floor with doakroom, washbasin with cupboard beneath, air extractor, low level WC with concealed cistern, and heated chrome towel rail.
- Sitting room features floor to ceiling windows and French doors out to the garden.
- Adjacent reception room facing the rear is ideal as a snug.
- Impressive kitchen/dining room with elevated outlook from windows, French doors with Juliette balcony.
- The well-fitted kitchen benefits from 'U' shaped Corian worksurface which incorporates the sink which has a 'Lusso' filter/boiling tap.

- Appliances include a ceramic hob with stainless steel extractor above, eyelevel Neff ovens, Neff dishwasher, under counter larder fridge and drinks fridge, comprehensive range of cupboards and saucepan drawers, matching wall mounted cupboards, plus a walk in pantry.
- There is ample space in the room for a large dining table plus soft seating.
- Utility room is fitted with worksurfaces with cupboards and drawers beneath, under counter freezer, Bosch washing machine and tumble dryer, feature wall shelving and space for further domestic appliance.
- Staircase leading to the first floor landing which features a large linen cupboard and access to roof space.
- Principal bedroom, pair of windows to the front with elevated views, ensuite shower room with a good size shower cubicle wall mounted washbasin, WC with concealed cistern and heated towel rail.
- Bedrooms 2 and 3 are both rear facing and of generous size.
- Double bedroom 4 faces the front and has elevated views.
- Bathroom has a heated tiled floor, low level WC with concealed cistern, wall hung washbasin, panelled bath with wall hung shower attachment and screen, chrome towel rail and air extractor.