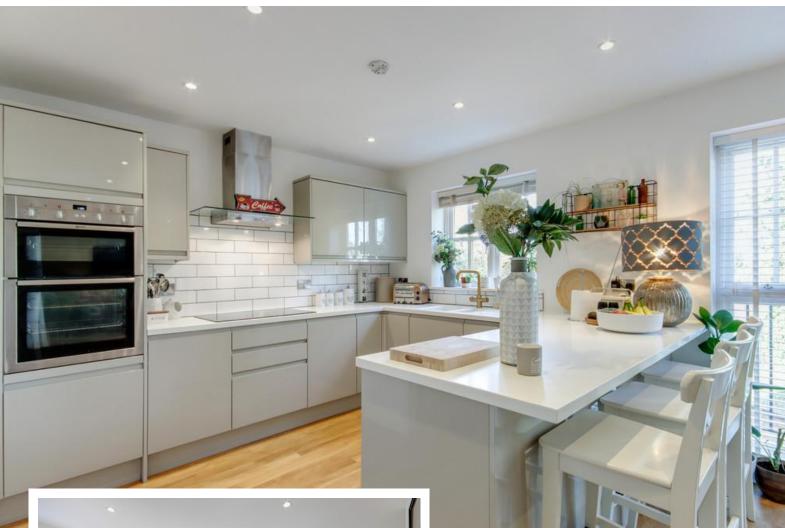

## **Property Description**

- A beautifully presented spacious detached town house ideally suited to a large family with its flexible accommodation.
- Exclusive setting in a small cul-de-sac within walking distance of the Pantiles and mainline station.
- Well-appointed accommodation includes 3 bathrooms.
- Large fully integrated kitchen day room with elevated views.
- Generous sized hall includes 2 walk in cloaks cupboards plus an understairs storage cupboard, plus door into the integral garage.
- Two good sized ground floor bedrooms with double glazed paned windows to the rear, one with an ensuite shower room with separate cubicle, washbasin and low level WC with concealed cistern, air extractor and heated tiled floor.
- The second bedroom on this floor is currently used as a gym.
- Staircase to upper ground floor with doakroom, washbasin with cupboard beneath, air extractor, low level WC with concealed cistern, and heated chrome towel rail.
- Sitting room features floor to ceiling windows and French doors out to the garden.
- Adjacent reception room facing the rear is ideal as a snug.
- Impressive kitchen/dining room with elevated outlook from windows, French doors with Juliette balcony.
- The well-fitted kitchen benefits from 'U' shaped Corian worksurface which incorporates the sink which has a 'Lusso' filter/boiling tap.

- Appliances include a ceramic hob with stainless steel extractor above, eyelevel Neff ovens, Neff dishwasher, under counter larder fridge and drinks fridge, comprehensive range of cupboards and saucepan drawers, matching wall mounted cupboards, plus a walk in pantry.
- There is ample space in the room for a large dining table plus soft seating.
- Utility room is fitted with worksurfaces with cupboards and drawers beneath, under counter freezer, Bosch washing machine and tumble dryer, feature wall shelving and space for further domestic appliance.
- Staircase leading to the first floor landing which features a large linen cupboard and access to roof space.
- Principal bedroom, pair of windows to the front with elevated views, ensuite shower room with a good size shower cubicle wall mounted washbasin, WC with concealed cistern and heated towel rail.
- Bedrooms 2 and 3 are both rear facing and of generous size.
- Double bedroom 4 faces the front and has elevated views.
- Bathroom has a heated tiled floor, low level WC with concealed cistern, wall hung washbasin, panelled bath with wall hung shower attachment and screen, chrome towel rail and air extractor.