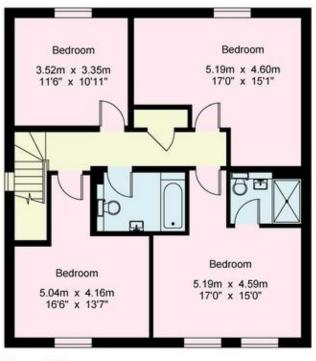

### Ground Floor

29 Vale Road

Kent

TN1 1BS

Tunbridge Wells

Second Floor

- Appliances include a ceramic hob with stainless steel extractor above, eyelevel Neff ovens, Neff dishwasher, under counter larder fridge and drinks fridge, comprehensive range of cupboards and saucepan drawers, matching wall mounted cupboards, plus a walk in pantry.
- There is ample space in the room for a large dining table plus soft seating.
- Utility room is fitted with worksurfaces with cupboards and drawers beneath, under counter freezer, Bosch washing machine and tumble dryer, feature wall shelving and space for further domestic appliance.
- Staircase leading to the first floor landing which features a large linen cupboard and access to roof space.
- Principal bedroom, pair of windows to the front with elevated views, ensuite shower room with a good size shower cubicle wall mounted washbasin, WC with concealed cistern and heated towel rail.
- Bedrooms 2 and 3 are both rear facing and of generous size.
- Double bedroom 4 faces the front and has elevated views.
- Bathroom has a heated tiled floor, low level WC with concealed cistern, wall hung washbasin, panelled bath with wall hung shower attachment and screen, chrome towel rail and air extractor.