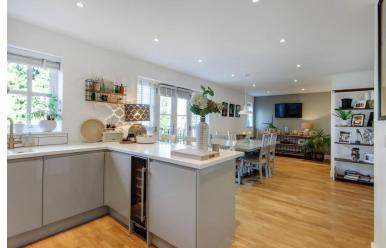

## **Property Description**

- A beautifully presented spacious detached town house ideally suited to a large family with its flexible accommodation.
- Exclusive setting in a small cul-de-sac within walking distance of the Pantiles and mainline station.
- Well-appointed accommodation includes 3 bathrooms.
- Large fully integrated kitchen day room with elevated views.
- Generous sized hall includes 2 walk in cloaks cupboards plus an understairs storage cupboard, plus door into the integral garage.
- Two good sized ground floor bedrooms with double glazed paned windows to the rear, one with an ensuite shower room with separate cubicle, washbasin and low level WC with concealed cistern, air extractor and heated tiled floor.
- The second bedroom on this floor is currently used as a gym.
- Staircase to upper ground floor with doakroom, washbasin with cupboard beneath, air extractor, low level WC with concealed cistern, and heated chrome towel rail.
- Sitting room features floor to ceiling windows and French doors out to the garden.
- Adjacent reception room facing the rear is ideal as a snug.
- Impressive kitchen/dining room with elevated outlook from windows, French doors with Juliette balcony.
- The well-fitted kitchen benefits from 'U' shaped Corian worksurface which incorporates the sink which has a 'Lusso' filter/boiling tap.

- Appliances include a ceramic hob with stainless steel extractor above, eyelevel Neff ovens, Neff dishwasher, under counter larder fridge and drinks fridge, comprehensive range of cupboards and saucepan drawers, matching wall mounted cupboards, plus a walk in pantry.
- There is ample space in the room for a large dining table plus soft seating.
- Utility room is fitted with worksurfaces with cupboards and drawers beneath, under counter freezer, Bosch washing machine and tumble dryer, feature wall shelving and space for further domestic appliance.
- Staircase leading to the first floor landing which features a large linen cupboard and access to roof space.
- Principal bedroom, pair of windows to the front with elevated views, ensuite shower room with a good size shower cubicle wall mounted washbasin, WC with concealed cistern and heated towel rail.
- Bedrooms 2 and 3 are both rear facing and of generous size.
- Double bedroom 4 faces the front and has elevated views.
- Bathroom has a heated tiled floor, low level WC with concealed cistern, wall hung washbasin, panelled bath with wall hung shower attachment and screen, chrome towel rail and air extractor.