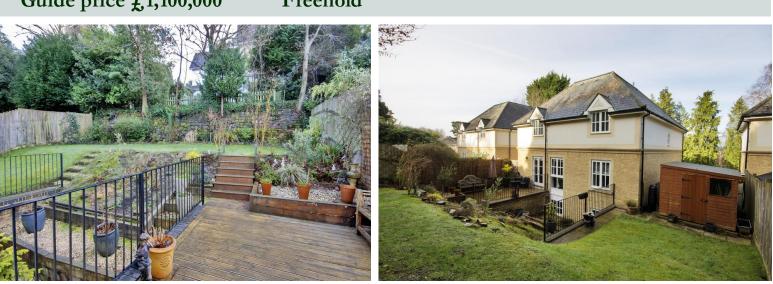

### Outside

- To the righthand side of the property is a double length parking space, with EV charging point.
- Rear garden has access from the sitting room to a large, decked area which then continues to the main garden which is laid to lawn and also features a rockery.
- Large garden shed.