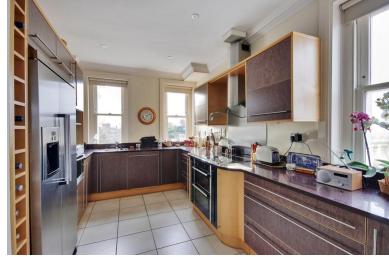

## **Property Description**

- 2-bedroom penthouse in a prominent position convenient to the town.
- Uninterrupted stunning views from its roof terrace and balcony.
- Secure gated development with two allocated parking spaces, one underground.
- Impressive marbled communal reception hall.
- Walking distance to the town, station and historic Pantiles.
- Generous hall 'L' shaped with walk in drying cupboard, housing gas fired boiler, plus cloaks cupboard.
- Triple aspect Kitchen/Sitting/Dining Room with glazed access out to balcony.
- Fully integrated kitchen with worksurfaces arranged over 3 walls, appliances include induction hob with extractor above, double oven, microwave, steam oven, dishwasher, washing machine and plumbed in double fridge/freezer.
- Ample space for a dining table, a wide arch gives access to the sitting room where further views can be enjoyed