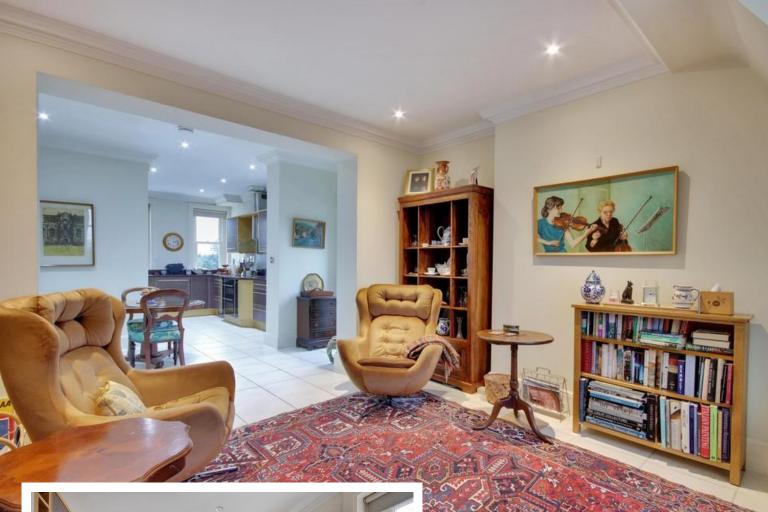

## **Property Description**

- 2-bedroom penthouse in a prominent position convenient to the town.
- Uninterrupted stunning views from its roof terrace and balcony.
- Secure gated development with two allocated parking spaces, one underground.
- Impressive marbled communal reception hall.
- Walking distance to the town, station and historic Pantiles.
- Generous hall 'L' shaped with walk in drying cupboard, housing gas fired boiler, plus cloaks cupboard.
- Triple aspect Kitchen/Sitting/Dining Room with glazed access out to balcony.
- Fully integrated kitchen with worksurfaces arranged over 3 walls, appliances include induction hob with extractor above, double oven, microwave, steam oven, dishwasher, washing machine and plumbed in double fridge/freezer.
- Ample space for a dining table, a wide arch gives access to the sitting room where further views can be enjoyed

- Principal bedroom suite with views and morning sun, dressing area with fitted wardrobes.
- Ensuite bathroom with jacuzzi bath, washbasin, WC with concealed cistern, mirror in illuminated recess and chrome towel rail.
- Useful walk-in eaves storage cupboard with light connected.
- Double bedroom 2 with fitted wardrobe cupboard and easterly views.
- Bath/Shower room fitted with large shower cubicle, panelled bath with handheld shower, wall hung washbasin, low level WC with concealed and 2 illuminated mirrored recesses.
- Internal carpeted staircase leads to the 4th floor to a studio/office with double doors out to the roof terrace.
- Door also leading to a good sized attic space.