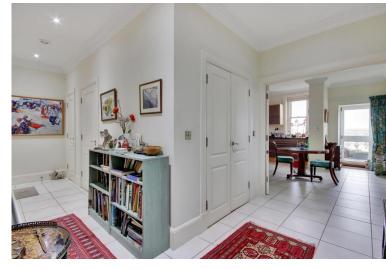

Impressive marbled Communal Reception Hall, Lift and Staircase, Hall, combined Kitchen/Sitting/Dining Room, Principal Bedroom with Ensuite Bathroom, Bedroom 2, Bathroom, staircase to Study, Eaves storage Room, 640 sq. feet of roof terrace and balcony, 2 secure allocated parking spaces (one underground).

## **Property Description**

- 2-bedroom penthouse in a prominent position convenient to the town.
- Uninterrupted stunning views from its roof terrace and balcony.
- Secure gated development with two allocated parking spaces, one underground.
- Impressive marbled communal reception hall.
- Walking distance to the town, station and historic Pantiles.
- Generous hall 'L' shaped with walk in drying cupboard, housing gas fired boiler, plus cloaks cupboard.
- Triple aspect Kitchen/Sitting/Dining Room with glazed access out to balcony.
- Fully integrated kitchen with worksurfaces arranged over 3 walls, appliances include induction hob with extractor above, double oven, microwave, steam oven, dishwasher, washing machine and plumbed in double fridge/freezer.
- Ample space for a dining table, a wide arch gives access to the sitting room where further views can be enjoyed