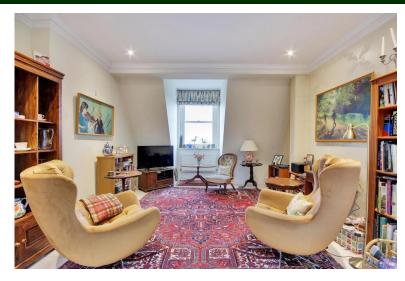

## **Property Description**

- 2-bedroom penthouse in a prominent position convenient to the town.
- Uninterrupted stunning views from its roof terrace and balcony.
- Secure gated development with two allocated parking spaces, one underground.
- Impressive marbled communal reception hall.
- Walking distance to the town, station and historic Pantiles.
- Generous hall 'L' shaped with walk in drying cupboard, housing gas fired boiler, plus cloaks cupboard.
- Triple aspect Kitchen/Sitting/Dining Room with glazed access out to balcony.
- Fully integrated kitchen with worksurfaces arranged over 3 walls, appliances include induction hob with extractor above, double oven, microwave, steam oven, dishwasher, washing machine and plumbed in double fridge/freezer.
- Ample space for a dining table, a wide arch gives access to the sitting room where further views can be enjoyed

- Principal bedroom suite with views and morning sun, dressing area with fitted wardrobes.
- Ensuite bathroom with jacuzzi bath, washbasin, WC with concealed cistern, mirror in illuminated recess and chrome towel rail.
- Useful walk-in eaves storage cupboard with light connected.
- Double bedroom 2 with fitted wardrobe cupboard and easterly views.
- Bath/Shower room fitted with large shower cubicle, panelled bath with handheld shower, wall hung washbasin, low level WC with concealed and 2 illuminated mirrored recesses.
- Internal carpeted staircase leads to the 4th floor to a studio/office with double doors out to the roof terrace.
- Door also leading to a good sized attic space.