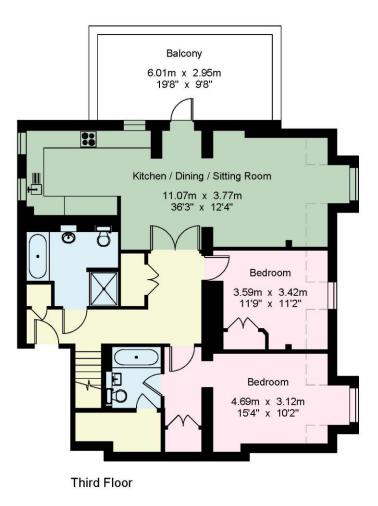

### 29 Molyneux Place

Apartment - Gross Internal Area : 121.6 sq.m (1308 sq.ft.)

### Roof Terrace & Balcony - Gross Internal Area : 59.5 sq.m (640 sq.ft.)

29 Vale Road Tunbridge Wells Kent TN1 1BS www.sumnerpridham.co.uk info@sumnerpridham.co.uk 01892 516615

For Identification Purposes Only. © 2024 Trueplan (UK) Limited (01892) 614 881

Impressive marbled Communal Reception Hall, Lift and Staircase, Hall, combined Kitchen/Sitting/Dining Room, Principal Bedroom with Ensuite Bathroom, Bedroom 2, Bathroom, staircase to Study, Eaves storage Room, 640 sq. feet of roof terrace and balcony, 2 secure allocated parking spaces (one underground).

## **Property Description**

- 2-bedroom penthouse in a prominent position convenient to the town.
- Uninterrupted stunning views from its roof terrace and balcony.
- Secure gated development with two allocated parking spaces, one underground.
- Impressive marbled communal reception hall.
- Walking distance to the town, station and historic Pantiles.
- Generous hall 'L' shaped with walk in drying cupboard, housing gas fired boiler, plus cloaks cupboard.
- Triple aspect Kitchen/Sitting/Dining Room with glazed access out to balcony.
- Fully integrated kitchen with worksurfaces arranged over 3 walls, appliances include induction hob with extractor above, double oven, microwave, steam oven, dishwasher, washing machine and plumbed in double fridge/freezer.
- Ample space for a dining table, a wide arch gives access to the sitting room where further views can be enjoyed

- Principal bedroom suite with views and morning sun, dressing area with fitted wardrobes.
- Ensuite bathroom with jacuzzi bath, washbasin, WC with concealed cistern, mirror in illuminated recess and chrome towel rail.
- Useful walk-in eaves storage cupboard with light connected.
- Double bedroom 2 with fitted wardrobe cupboard and easterly views.
- Bath/Shower room fitted with large shower cubicle, panelled bath with handheld shower, wall hung washbasin, low level WC with concealed and 2 illuminated mirrored recesses.
- Internal carpeted staircase leads to the 4th floor to a studio/office with double doors out to the roof terrace.
- Door also leading to a good sized attic space.

### Outside

- **Balcony**: stunning 180 degree far reaching views towards the north downs from a decked balustrade balcony with access from the kitchen/sitting/dining room.
- **Roof Terrace:** an extra feature to 29 Molyneux Place is access to a large roof terrace where further commanding views can be enjoyed and provide an ideal opportunity for entertainment or quiet outside space.