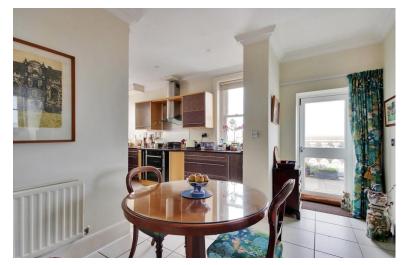

## **Property Description**

- 2-bedroom penthouse in a prominent position convenient to the town.
- Uninterrupted stunning views from its roof terrace and balcony.
- Secure gated development with two allocated parking spaces, one underground.
- Impressive marbled communal reception hall.
- Walking distance to the town, station and historic Pantiles.
- Generous hall 'L' shaped with walk in drying cupboard, housing gas fired boiler, plus cloaks cupboard.
- Triple aspect Kitchen/Sitting/Dining Room with glazed access out to balcony.
- Fully integrated kitchen with worksurfaces arranged over 3 walls, appliances include induction hob with extractor above, double oven, microwave, steam oven, dishwasher, washing machine and plumbed in double fridge/freezer.
- Ample space for a dining table, a wide arch gives access to the sitting room where further views can be enjoyed

### Outside

- **Balcony**: stunning 180 degree far reaching views towards the north downs from a decked balustrade balcony with access from the kitchen/sitting/dining room.
- **Roof Terrace:** an extra feature to 29 Molyneux Place is access to a large roof terrace where further commanding views can be enjoyed and provide an ideal opportunity for entertainment or quiet outside space.