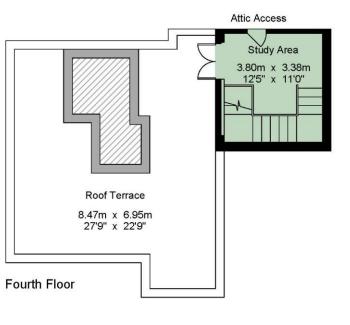

### Roof Terrace & Balcony - Gross Internal Area : 59.5 sq.m (640 sq.ft.)

29 Vale Road Tunbridge Wells Kent TN1 1BS www.sumnerpridham.co.uk info@sumnerpridham.co.uk 01892 516615

For Identification Purposes Only. © 2024 Trueplan (UK) Limited (01892) 614 881

Impressive marbled Communal Reception Hall, Lift and Staircase, Hall, combined Kitchen/Sitting/Dining Room, Principal Bedroom with Ensuite Bathroom, Bedroom 2, Bathroom, staircase to Study, Eaves storage Room, 640 sq. feet of roof terrace and balcony, 2 secure allocated parking spaces (one underground).

- Principal bedroom suite with views and morning sun, dressing area with fitted wardrobes.
- Ensuite bathroom with jacuzzi bath, washbasin, WC with concealed cistern, mirror in illuminated recess and chrome towel rail.
- Useful walk-in eaves storage cupboard with light connected.
- Double bedroom 2 with fitted wardrobe cupboard and easterly views.
- Bath/Shower room fitted with large shower cubicle, panelled bath with handheld shower, wall hung washbasin, low level WC with concealed and 2 illuminated mirrored recesses.
- Internal carpeted staircase leads to the 4th floor to a studio/office with double doors out to the roof terrace.
- Door also leading to a good sized attic space.

### Outside

- **Balcony**: stunning 180 degree far reaching views towards the north downs from a decked balustrade balcony with access from the kitchen/sitting/dining room.
- **Roof Terrace:** an extra feature to 29 Molyneux Place is access to a large roof terrace where further commanding views can be enjoyed and provide an ideal opportunity for entertainment or quiet outside space.