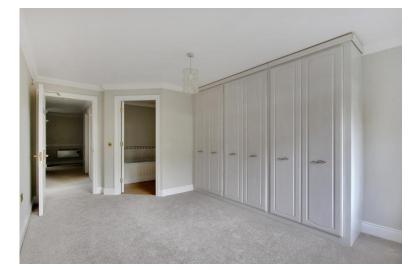

- Main bedroom is fitted with a good range of fitted wardrobe cupboards decorative coved ceiling.
- ♦ Ensuite bathroom with panelled bath, low level WC, pedestal washbasin, recess with fitted mirror, towel rail and air extractor.
- ♦ Double bedroom 2 with dual aspect decorative coved ceiling and attractive outlook.
- Separate shower room fitted with shower cubicle, Mira shower unit, low-level WC, pedestal washbasin, towel rail and air extractor.