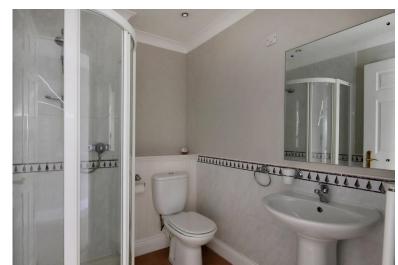

- Main bedroom is fitted with a good range of fitted wardrobe cupboards decorative coved ceiling.
- ♦ Ensuite bathroom with panelled bath, low level WC, pedestal washbasin, recess with fitted mirror, towel rail and air extractor.
- ♦ Double bedroom 2 with dual aspect decorative coved ceiling and attractive outlook.
- Separate shower room fitted with shower cubicle, Mira shower unit, low-level WC, pedestal washbasin, towel rail and air extractor.