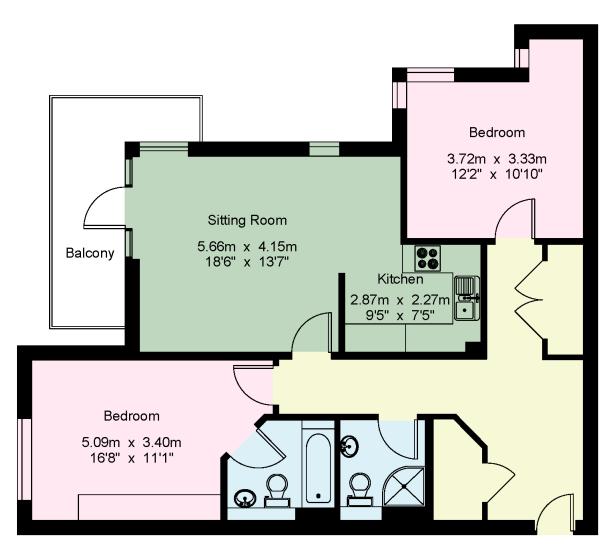

**Ground Floor** 

## Flat 4, Court Royal

House - Gross Internal Area : 87.7 sq.m (945 sq.ft.)

For Identification Purposes Only.
© 2024 Trueplan (UK) Limited (01892) 614 881

www.sumnerpridham.co.uk info@sumnerpridham.co.uk 01892 516615 Agents Note: Whilst every care has been taken to prepare these particulars they are for guidance purposes only. If there are any points of particular importance to you please contact the office. Any areas, measurements or distances are approximate and whilst every care has been taken to ensure their accuracy, they should not be relied upon. It should not be assumed that the property has all necessary planning, building regulations or other consents. Sumner Pridham have not tested any services, equipment or facilities. Purchasers must satisfy themselves by inspection or otherwise.

Communal Hall, spacious Hall, Sitting/Dining Room, Kitchen, Utility Cupboard, Main Bedroom with Ensuite Bathroom, Double Bedroom 2, Separate Shower Room, own Veranda, Electric Heating, Double Glazed Windows, Allocated Parking, Communal Garden.