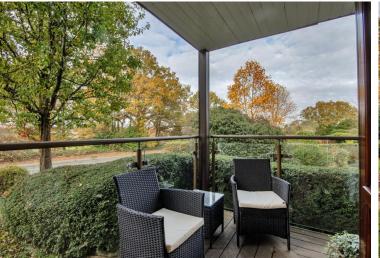

Communal Hall, spacious Hall, Sitting/Dining Room, Kitchen, Utility Cupboard, Main Bedroom with Ensuite Bathroom, Double Bedroom 2, Separate Shower Room, own Veranda, Electric Heating, Double Glazed Windows, Allocated Parking, Communal Garden.

Guide price £225,000 Leasehold \*No Forward Chain\*

29 Vale Road Tunbridge Wells Kent TN1 1BS

- A recently repainted and redecorated purpose built ground floor flat benefitting from spacious rooms and own veranda.
- Age restricted (55 years and above).
- Impressive hall 'T' shaped decorated with coved ceiling and dado rail, double doors to cloaks/storage cupboard.
- Utility cupboard with Bosch washing machine, slatted shelving and housing insulated hot water tank and circuit breaker.