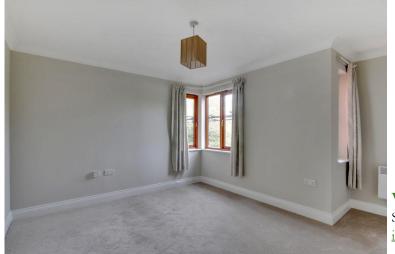

- Main bedroom is fitted with a good range of fitted wardrobe cupboards decorative coved ceiling.
- ♦ Ensuite bathroom with panelled bath, low level WC, pedestal washbasin, recess with fitted mirror, towel rail and air extractor.
- ♦ Double bedroom 2 with dual aspect decorative coved ceiling and attractive outlook.
- Separate shower room fitted with shower cubicle, Mira shower unit, low-level WC, pedestal washbasin, towel rail and air extractor.