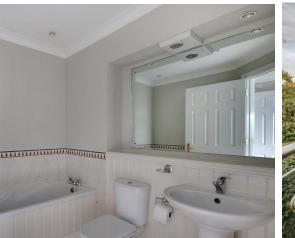

- Main bedroom is fitted with a good range of fitted wardrobe cupboards decorative coved ceiling.
- ♦ Ensuite bathroom with panelled bath, low level WC, pedestal washbasin, recess with fitted mirror, towel rail and air extractor.
- ♦ Double bedroom 2 with dual aspect decorative coved ceiling and attractive outlook.
- Separate shower room fitted with shower cubicle, Mira shower unit, low-level WC, pedestal washbasin, towel rail and air extractor.