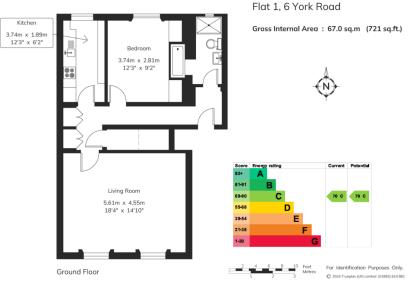

Communal Hall, Hall with Floor to Ceiling Storage, panelled Sitting Room, new integrated Kitchen/ Breakfast Room, Double Bedroom with Built-in Wardrobes, new Bath/Shower Room, new Gas Fired Central Heating, Residents Permit Parking.

### The Property

- The apartment will be of interest to buyers seeking a property ready to move in to and one that has been finished to the highest standards.
- Light and well-proportioned rooms retaining period features enhanced by the solid wood block flooring.
- Handsome Grade II listed town house in centrally located residential street, former winner of Tunbridge Wells best kept street.
- Brand new fully integrated marble topped kitchen and stylish bath/shower room.
- Newly installed central heating system fitted with new period style column radiators attractive LED and modern lighting throughout.
- Stunning main reception room with panelled walls and featuring a pair of multipaned sash windows in original case surround with working fitted shutters, detailed cornicing and tall skirting boards compliment the wood block herringbone floor.
- Excellent storage cupboard housing a brand new consumer unit with auto light, concealed utility and storage cupboard behind stylish vertical wooden slatted doors.
- Brand new attractive kitchen with extensive marble worktops incorporating a drainer to the side of a Grohe deep stainless steel sink, breakfast bar with a pair of cushioned wooden stools, good range of cupboards include brand new Vaillant combination boiler.
- Appliances include fridge with freezer beneath, induction hob, with electric fan assisted oven beneath concealed extractor, integrated dishwasher, recessed LED lights and attractive under cabinet lighting.
- Continuation of the wood block flooring from the kitchen and hall leads into the double bedroom, fitted with a pair of deep wardrobe cupboards with fitted hanging rail, chest of drawers shoe rack and shelving.
- New bath/shower room with walk-in shower with drench and handheld showers, glass screen, low level WC, wash basin with vanity cupboard beneath, illuminated mirror above, separate bath with wall mounted taps, porcelain tiled walls and floor, fitted mirror and window.