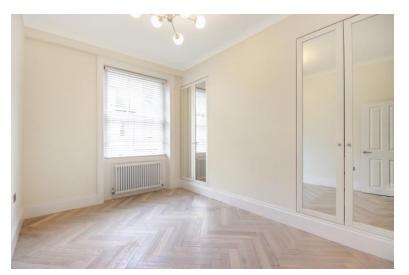

### The Property

- The apartment will be of interest to buyers seeking a property ready to move in to and one that has been finished to the highest standards.
- Light and well-proportioned rooms retaining period features enhanced by the solid wood block flooring.
- Handsome Grade II listed town house in centrally located residential street, former winner of Tunbridge Wells best kept street.
- Brand new fully integrated marble topped kitchen and stylish bath/shower room.
- Newly installed central heating system fitted with new period style column radiators attractive LED and modern lighting throughout.
- Stunning main reception room with panelled walls and featuring a pair of multipaned sash windows in original case surround with working fitted shutters, detailed cornicing and tall skirting boards compliment the wood block herringbone floor.
- Excellent storage cupboard housing a brand new consumer unit with auto light, concealed utility and storage cupboard behind stylish vertical wooden slatted doors.
- Brand new attractive kitchen with extensive marble worktops incorporating a drainer to the side of a Grohe deep stainless steel sink, breakfast bar with a pair of cushioned wooden stools, good range of cupboards include brand new Vaillant combination boiler.
- Appliances include fridge with freezer beneath, induction hob, with electric fan assisted oven beneath concealed extractor, integrated dishwasher, recessed LED lights and attractive under cabinet lighting.
- Continuation of the wood block flooring from the kitchen and hall leads into the double bedroom, fitted with a pair of deep wardrobe cupboards with fitted hanging rail, chest of drawers shoe rack and shelving.
- New bath/shower room with walk-in shower with drench and handheld showers, glass screen, low level WC, wash basin with vanity cupboard beneath, illuminated mirror above, separate bath with wall mounted taps, porcelain tiled walls and floor, fitted mirror and window.