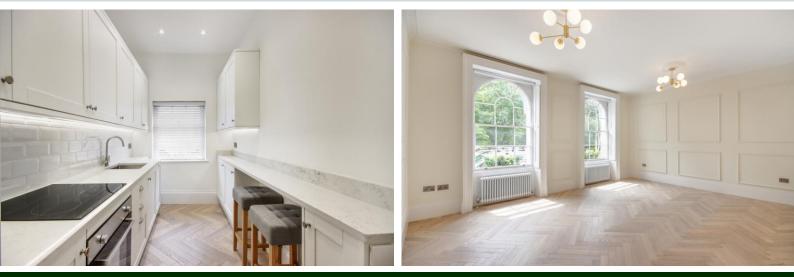

### The Property

- The apartment will be of interest to buyers seeking a property ready to move in to and one that has been finished to the highest standards.
- Light and well-proportioned rooms retaining period features enhanced by the solid wood block flooring.
- Handsome Grade II listed town house in centrally located residential street, former winner of Tunbridge Wells best kept street.
- Brand new fully integrated marble topped kitchen and stylish bath/shower room.
- Newly installed central heating system fitted with new period style column radiators attractive LED and modern lighting throughout.
- Stunning main reception room with panelled walls and featuring a pair of multipaned sash windows in original case surround with working fitted shutters, detailed cornicing and tall skirting boards compliment the wood block herringbone floor.
- Excellent storage cupboard housing a brand new consumer unit with auto light, concealed utility and storage cupboard behind stylish vertical wooden slatted doors.
- Brand new attractive kitchen with extensive marble worktops incorporating a drainer to the side of a Grohe deep stainless steel sink, breakfast bar with a pair of cushioned wooden stools, good range of cupboards include brand new Vaillant combination boiler.
- Appliances include fridge with freezer beneath, induction hob, with electric fan assisted oven beneath concealed extractor, integrated dishwasher, recessed LED lights and attractive under cabinet lighting.
- Continuation of the wood block flooring from the kitchen and hall leads into the double bedroom, fitted with a pair of deep wardrobe cupboards with fitted hanging rail, chest of drawers shoe rack and shelving.
- New bath/shower room with walk-in shower with drench and handheld showers, glass screen, low level WC, wash basin with vanity cupboard beneath, illuminated mirror above, separate bath with wall mounted taps, porcelain tiled walls and floor, fitted mirror and window.