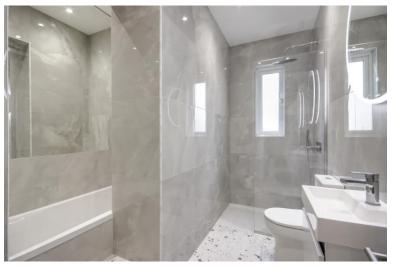

### The Property

- The apartment will be of interest to buyers seeking a property ready to move in to and one that has been finished to the highest standards.
- Light and well-proportioned rooms retaining period features enhanced by the solid wood block flooring.
- Handsome Grade II listed town house in centrally located residential street, former winner of Tunbridge Wells best kept street.
- Brand new fully integrated marble topped kitchen and stylish bath/shower room.
- Newly installed central heating system fitted with new period style column radiators attractive LED and modern lighting throughout.
- Stunning main reception room with panelled walls and featuring a pair of multipaned sash windows in original case surround with working fitted shutters, detailed cornicing and tall skirting boards compliment the wood block herringbone floor.
- Excellent storage cupboard housing a brand new consumer unit with auto light, concealed utility and storage cupboard behind stylish vertical wooden slatted doors.
- Brand new attractive kitchen with extensive marble worktops incorporating a drainer to the side of a Grohe deep stainless steel sink, breakfast bar with a pair of cushioned wooden stools, good range of cupboards include brand new Vaillant combination boiler.
- Appliances include fridge with freezer beneath, induction hob, with electric fan assisted oven beneath concealed extractor, integrated dishwasher, recessed LED lights and attractive under cabinet lighting.
- Continuation of the wood block flooring from the kitchen and hall leads into the double bedroom, fitted with a pair of deep wardrobe cupboards with fitted hanging rail, chest of drawers shoe rack and shelving.
- New bath/shower room with walk-in shower with drench and handheld showers, glass screen, low level WC, wash basin with vanity cupboard beneath, illuminated mirror above, separate bath with wall mounted taps, porcelain tiled walls and floor, fitted mirror and window.