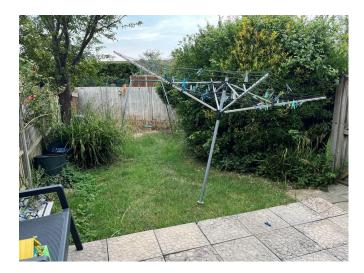

## OUTSIDE

Rear garden with patio and lawn gated access to the 2 spaces of parking to the side

GROUND FLOOR 332 sq.ft. (30.8 sq.m.) approx.

TOTAL FLOOR AREA: 663 sq.ft. (61.6 sq.m.) approx. Whist every attempt has been made to ensure the accuracy of the foorplan contained here, measurements of doors, windows, rooms and any other items are approximate and on responsibility is taken for any error, omission or mis-statement. This plan is for illustrative purposes only and should be used as such by any prospective purchaser. The services, systems and applications: shound have not been itself and no guarantee as to their operability or efficiency can be given. Made with Merpoic C6025