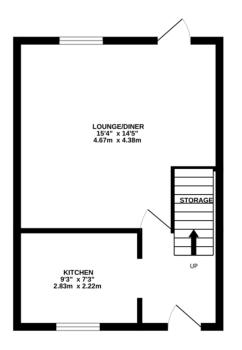

#### HALLWAY

enter via the front door in to the hall, stair to the first floor, door to kitchen, door to the lounge

### **KITCHEN**

window to the front, fitted kitchen with eye and base units sink and drainer, tile splash backs, space for appliances, wall mounted modern boiler

#### LOUNGE/DINE R

good sized room with door to the garden and window to the rear, under stairs storage

LANDING doors to all rooms, storage cupboard

BEDROOM 1 window to the rear, recess double wardrobe

BEDROOM 2 window to the front

## OUTSIDE

Rear garden with patio and lawn gated access to the 2 spaces of parking to the side

GROUND FLOOR 332 sq.ft. (30.8 sq.m.) approx.

TOTAL FLOOR AREA: 663 sq.ft. (61.6 sq.m.) approx. Whist every attempt has been made to ensure the accuracy of the foorplan contained here, measurements of doors, windows, rooms and any other items are approximate and on responsibility is taken for any error, omission or mis-statement. This plan is for illustrative purposes only and should be used as such by any prospective purchaser. The services, systems and applications: shound have not been itself and no guarantee as to their operability or efficiency can be given. Made with Merpoic C6025