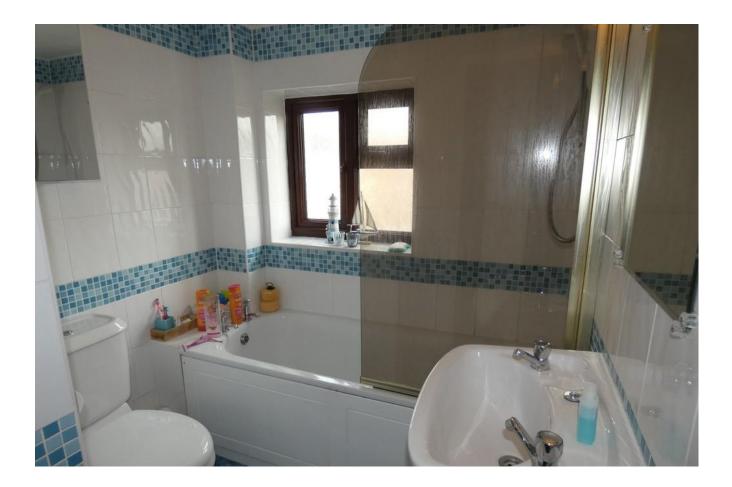

# BEDROOM 3 window to the rear

BATHROOM window to the front, white suite comprising WC, wash basin and bath with shower over