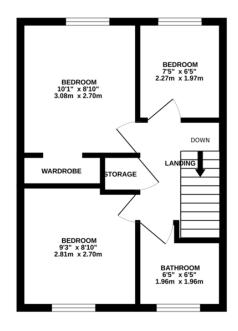

#### LOUNGE/DINE R

good sized room with door to the garden and window to the rear, under stairs storage

LANDING doors to all rooms, storage cupboard

BEDROOM 1 window to the rear, recess double wardrobe

BEDROOM 2 window to the front

# BEDROOM 3 window to the rear

BATHROOM window to the front, white suite comprising WC, wash basin and bath with shower over