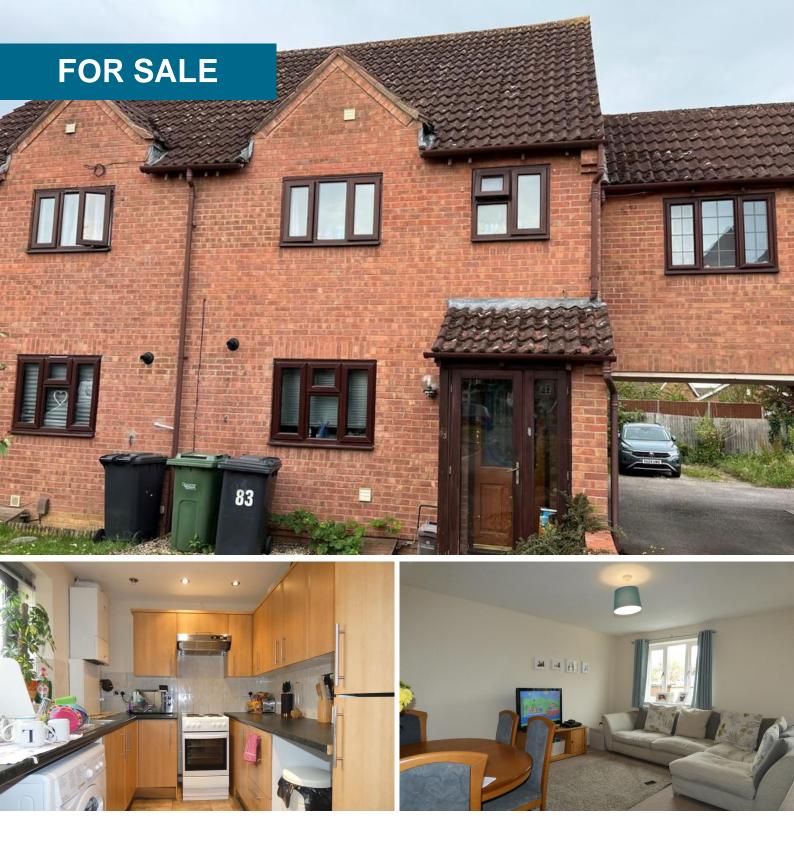

Lanham Gardens, Quedgeley, Gloucester

3 Bedrooms, 1 Bathroom, Terraced Home with Parking

Asking Price Of £225,000

- Family Home
- EPC C, Ctax B
- 3 Bedrooms
- Kitchen
- Family Bathroom
- Lounge/diner
- Gas Central Heating

#### DESCRIPTION

3 Bedroom family home in this ever popular area, hallway, fitted kitchen, lounge/diner with door to the garden, 2 double bedrooms and 1 single, bathroom, double glazing and gas central heating, garden and parking for 2 cars, CTax B, EPC - C Chain free contact Martin & Co for viewings

#### HALLWAY

enter via the front door in to the hall, stair to the first floor, door to kitchen, door to the lounge

### **KITCHEN**

window to the front, fitted kitchen with eye and base units sink and drainer, tile splash backs, space for appliances, wall mounted modern boiler

#### LOUNGE/DINE R

good sized room with door to the garden and window to the rear, under stairs storage

LANDING doors to all rooms, storage cupboard

BEDROOM 1 window to the rear, recess double wardrobe

BEDROOM 2 window to the front